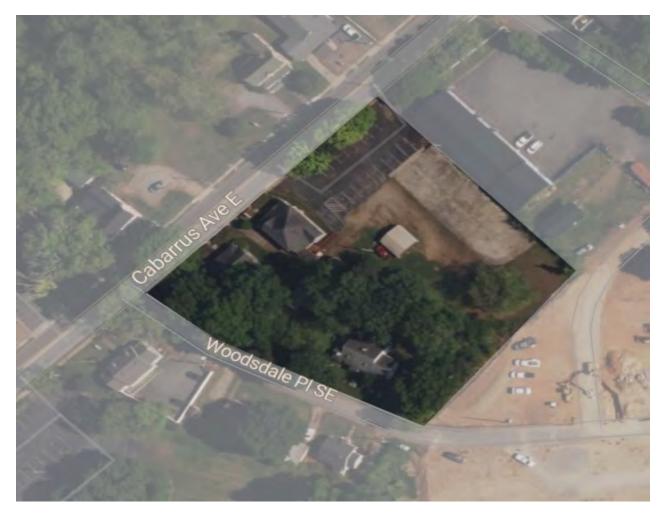

### Amhurst (CN-PSA-2023-00112)

456 Amhurst St. SW

| DRC | Entitled | Units | PRS<br>Routed | Technically<br>Approved |
|-----|----------|-------|---------------|-------------------------|
|     | Yes      | 3     | No            | No                      |

### Brief Summary

The applicant is requesting sewer capacity for three single family homes. They are proposing that each home will have three bedrooms and two bathrooms.

|                                                |                                                                                              | Project Title:                                      | Amnurst subdivide                                                                                                                                                            |                    |                                |                               |                                      |                   |  |
|------------------------------------------------|----------------------------------------------------------------------------------------------|-----------------------------------------------------|------------------------------------------------------------------------------------------------------------------------------------------------------------------------------|--------------------|--------------------------------|-------------------------------|--------------------------------------|-------------------|--|
| A. Project Information                         | 1.)                                                                                          | Description of<br>project location:                 | Site located at 456 Amnurst St<br>(Example: Site located on (Road name) SR ####, approx #### linear feet (North, South, West or East) of the intersection of Road name (SR # |                    |                                |                               |                                      |                   |  |
| nfo                                            | 2.)                                                                                          |                                                     | (Example, She located on (Road hame) Sh                                                                                                                                      | c mmm, approx      | Name (S                        | R ####)                       | ) of the intersection of Road name ( | SK ####) and Koad |  |
| ect I                                          | 3.)                                                                                          | Cabarrus County<br>Parcel Identification<br>Number: | 55297445680000                                                                                                                                                               | 3a.)               |                                | Parcel Acreage:               | 9.001                                |                   |  |
| Proj                                           | 4.)                                                                                          | Site Zoning and use:<br>Description of Facility     | Residential                                                                                                                                                                  | 5.)                | Area Commerc                   | ial or Industrial<br>Building | (sq. ft.)                            | 12.8-1            |  |
| A.                                             | 6a.)                                                                                         | to be served.                                       | Residential                                                                                                                                                                  | 6b.) Nu            | mber of Lots                   | 3                             | 6c.) Number of Units                 | S                 |  |
|                                                | 7d.)                                                                                         | Additional description<br>information:              | Subdividing int                                                                                                                                                              | 23                 | lots. Sin                      | ngle fan                      | ily home on a                        | ach lot           |  |
| u                                              | (Name                                                                                        |                                                     | ett owner<br>r authorized official with title, as defined ir<br>the NC Secretary of State Corporation filing                                                                 |                    | 1119                           | Oklah<br>(Applicant's         | oma St<br>street or Box Number)      |                   |  |
| atic                                           | referred                                                                                     | to as the Applicant.)                               | The NC Secretary of State Corporation ming                                                                                                                                   | gs, nereby         | dia la                         |                               | in the second                        | 2 30 3            |  |
| orm                                            | Caro                                                                                         | lina Superior                                       |                                                                                                                                                                              |                    | la                             |                               |                                      | 5083              |  |
| t Inf                                          | (Name<br>other de<br>as appli                                                                | efined in property records and/or as lis            | corporation, sanitary district, water comp<br>ted in the NC Secretary of State Corporation                                                                                   | any or<br>filings. |                                | (Applicant'                   | s City, State, Zip Code)             |                   |  |
| B. Applicant Information                       | .C                                                                                           | 18072235                                            | 772                                                                                                                                                                          | All a              |                                |                               | 1.1.1.1946-5                         | al share          |  |
| þp                                             |                                                                                              | (Applicant's                                        | s Phone Number)                                                                                                                                                              |                    | (Applicant's Facsimile Number) |                               |                                      |                   |  |
| . A                                            |                                                                                              | (Name                                               |                                                                                                                                                                              | Email)             | sten                           | nett85                        | Cyahoo.cov                           | n                 |  |
| -                                              | (Name with Title and Email of contact person,<br>who can answer questions about application) |                                                     |                                                                                                                                                                              |                    | Senter Co                      |                               | ant's Email Address)                 | <b>建立的</b> 的。     |  |
|                                                |                                                                                              | nulicant is to attach domina                        | station of their signature and with                                                                                                                                          | REQUI              | RED                            |                               |                                      | A LONG            |  |
| Colores -                                      | A                                                                                            | ppneant is to attach docume                         | atation of their signature authorit                                                                                                                                          | v II signing       | lor a corporation              | and documenta                 | tion of ownership if signing         | as owner.         |  |
| le                                             |                                                                                              |                                                     |                                                                                                                                                                              |                    |                                |                               |                                      |                   |  |
| eer<br>ilab                                    | (Typed name of North Carolina Professional Engineer) (Company Name)                          |                                                     |                                                                                                                                                                              |                    |                                | The State                     |                                      |                   |  |
| gin                                            | 2.                                                                                           |                                                     |                                                                                                                                                                              |                    |                                |                               |                                      |                   |  |
| En<br>if a                                     | 14.10                                                                                        | (NCPE Regi                                          | stration Number)                                                                                                                                                             |                    | 2                              | (Street                       | or Box Number)                       | 12.2              |  |
| C. Design Engineer<br>Information if available |                                                                                              |                                                     |                                                                                                                                                                              |                    |                                |                               |                                      | 4                 |  |
| De                                             |                                                                                              | (Phone                                              | e Number)                                                                                                                                                                    |                    |                                | (City,                        | State, Zip Code)                     |                   |  |
| C.                                             | Real Property                                                                                |                                                     |                                                                                                                                                                              |                    |                                |                               |                                      |                   |  |
| I                                              |                                                                                              |                                                     | erson, who can answer questions a                                                                                                                                            | bout               |                                | (Enginee                      | r's Email Address)                   | TEL FIRES         |  |
|                                                | applic                                                                                       | cation & designs)                                   |                                                                                                                                                                              |                    | Carlot and                     |                               |                                      |                   |  |