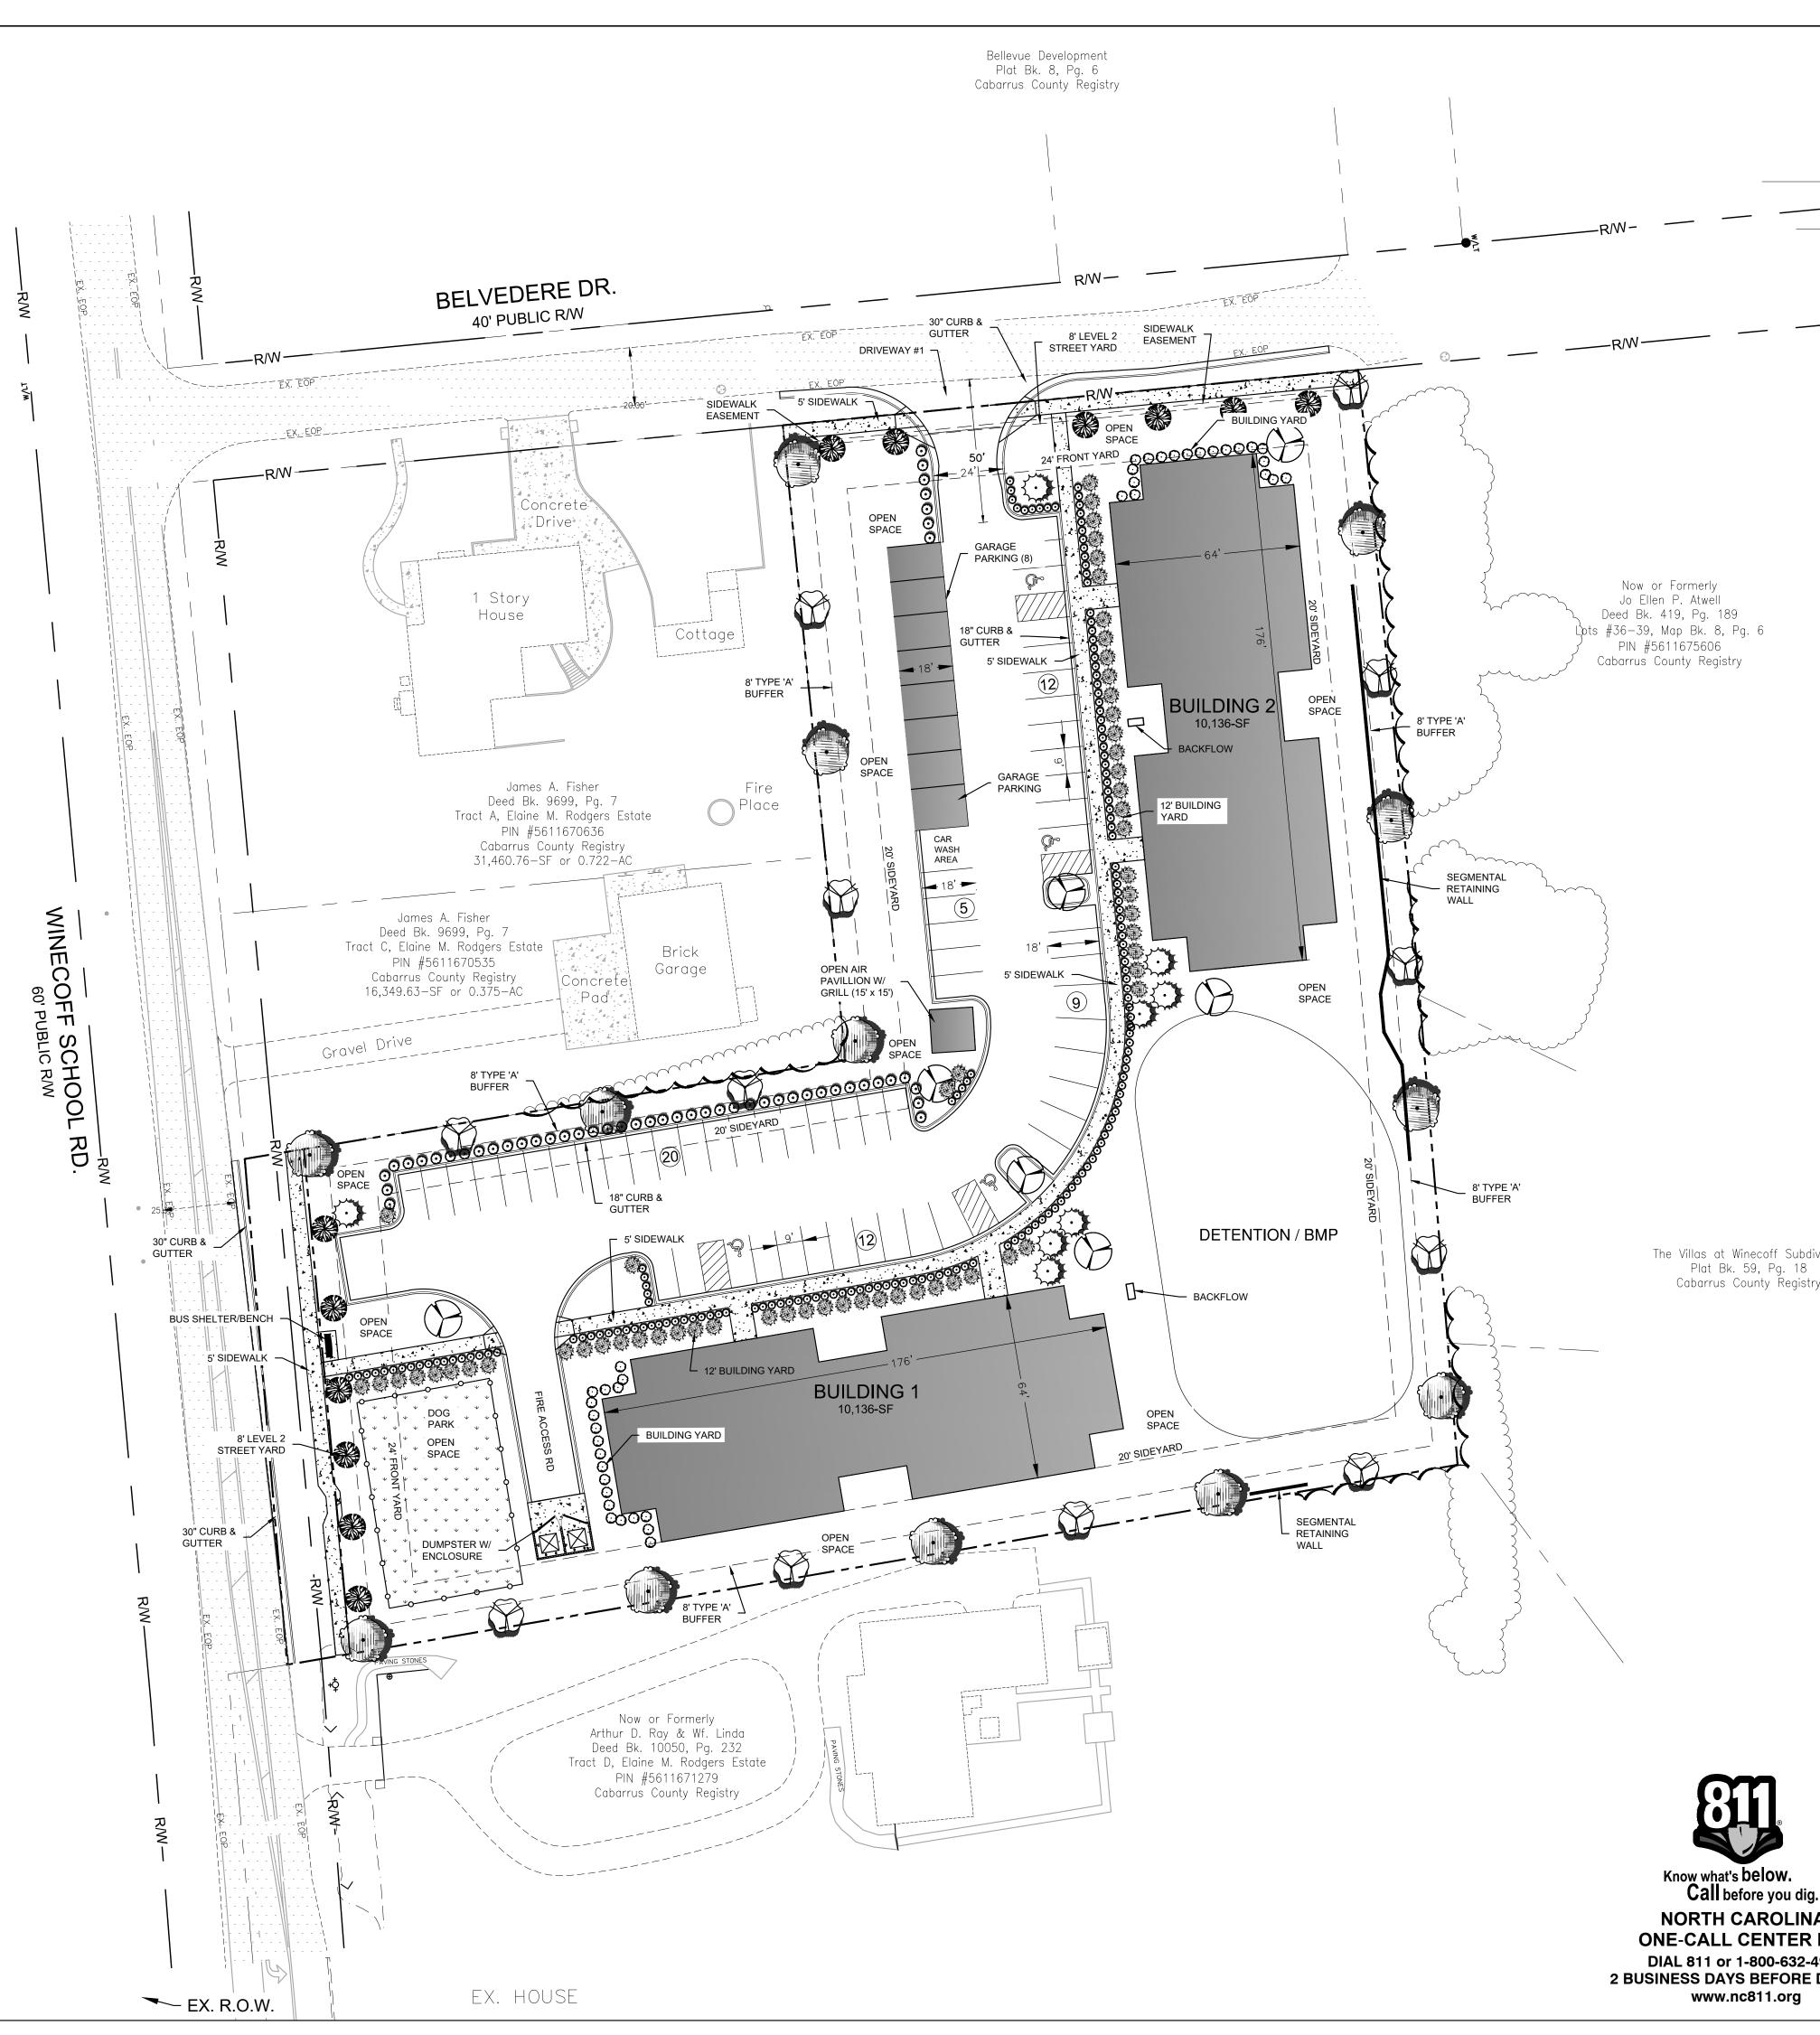

|  |  |
| 1000 +                  | 12                                                          | 8        | 10       | 8       |  |  |  |  |  |
|                         | *On non-freeway divided highways, left-turn or U-turn lanes |          |          |         |  |  |  |  |  |
| should be provide       | should be provided at median breaks.                        |          |          |         |  |  |  |  |  |

### Table C-2



Policy On Street And Driveway Access to North Carolina Highways

Road Conditions Speed Limit = 25 MPH Pavement width from proposed location: 20 ft No. of Lanes = 2 \*not to scale

Google Earth

STA NO

ARTYXNA.

Weter Vellay CLNW

~500′

-

Bould School

nool Re

Beivede Dr NW

~300′

Site

La Sec



n.

MALE REAL PRINTING AND REAL PRINT

D.

4 1650 6 6,5 - 1



|                    | ZONING CODE SUMMARY                                                                                                                                                                                                                                                        |            | ,