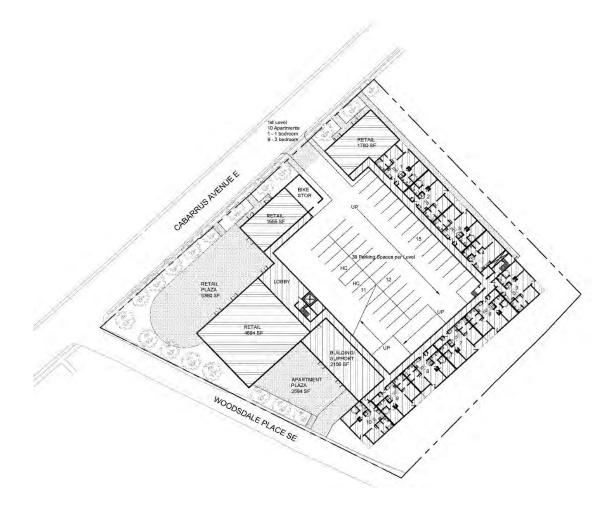

t site
- Rooftop Bar/Restaurant

# **PROPOSED SITE** McCachern Blvd SE 73 Church St NE 73 73 DOWNTOWN CONCORD Inion St N Union St S H HISTORIC Ave NW Market St SW HIS DNCORD Spring St SW St NW 5 Cline Ct SW Georgia St NW

### LOCATION

### EXISTING SITE



The existing site is roughly 1.63 acres. It is the assemblage of four existing lots with single story homes and an office on them. A large portion of the site – close to 30,000 SF is currently impervious surface as a concrete pad and an asphalt parking lot in addition to the buildings. The property is bounded by Cabarrus Avenue to the northwest and Woodsdale Place to the southwest. The rear portion of the lot is bounded by a triangular permanent open space developed with the newly constructed townhome project.



### PROPOSED SITE PLAN



The site is developed with an internal parking structure – not visible from outside the building on any elevation. On the ground floor shown, the primary exposed areas facing Cabarrus Avenue E are retail with significant sidewalk dining/activity space. The most prominent corner of the site, facing the downtown is an open public plaza activated with surrounding restaurant and retail. It also provides a setting for public art. A secondary and somewhat more secluded plaza is provided for the building residents facing Woodsdale Place. The urban edge of the building is along Cabarrus Avenue anticipating future development that will tie this project into a downtown streetscape with sidewalks and pocket parks and with a coordinated effort with the streetscape developed across Cabarrus with the