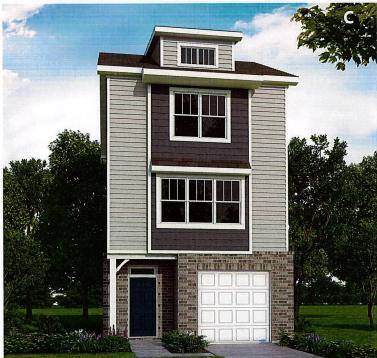

### Brief Summary

The applicant is requesting sewer capacity for three single family homes. They are proposing that each home will have three bedrooms and two bathrooms.

### CN-PSA-2023-00112

Type: Residential SF Detached 3 single family units

Allocation Request: 675