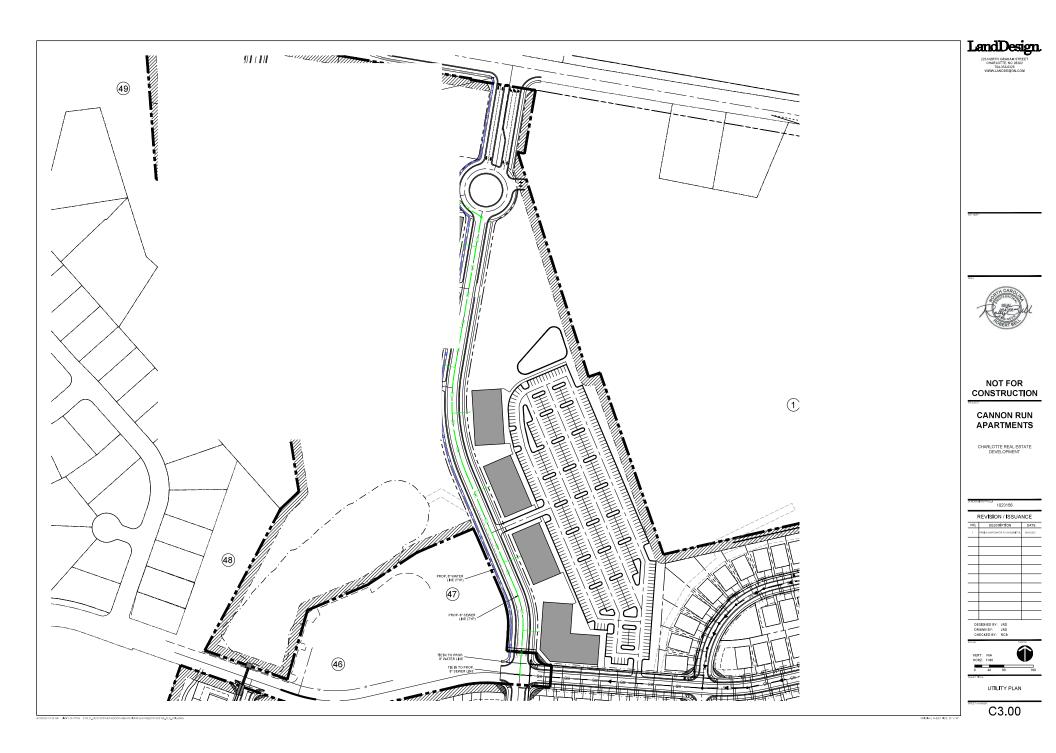

### Brief Summary

The applicant is requesting sewer capacity for three single family homes. They are proposing that each home will have three bedrooms and two bathrooms.

### CN-PSA-2023-00112

Type: Residential SF Detached 3 single family units

Allocation Request: 675