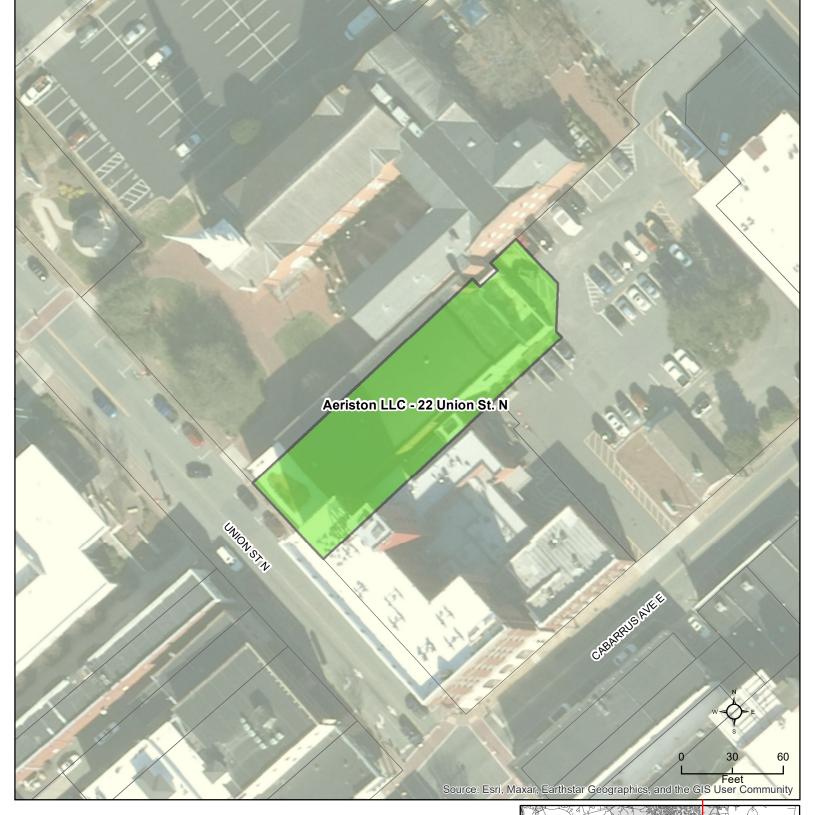

n (Not ED) | Logistics/Distribution |
|---|--------|--------------------|-------------------------------|---------------------|------------------------|
| _ | 0      | 1                  | 0                             | 0                   | 0                      |

### **Brief Summary**

22 Union was constructed in 1939, opening as the Cabarrus Theater. This proposal is for redevelopment of 20,000 square feet over 2 levels. This is a downtown building seeking sewer for the building to be leased. The proposal will create one restaurant and seven retail spaces on the first floor. On the second floor there will be a bar/tavern/restaurant business and eight retail spaces. The applicants' goal is to open in fall of 2024. This parcel is zoned City Center (CC) and is in the Center City Plan.







# PRELIMINARY WASTEWATER FLOW APPLICATION

(THIS FORM MAY BE PHOTOCOPIED FOR USE AS AN ORIGINAL)

# TO BE COMPLETED BY THE CITY OF CONCORD

Planning Case No: Engineering Project No: ATC No:

| uo                                                        | 1.)                                                                                                                                                                                                             | Project Title:                                      |                                                                                                   |                                                                                        | Aeristo                        | on LLC                        |