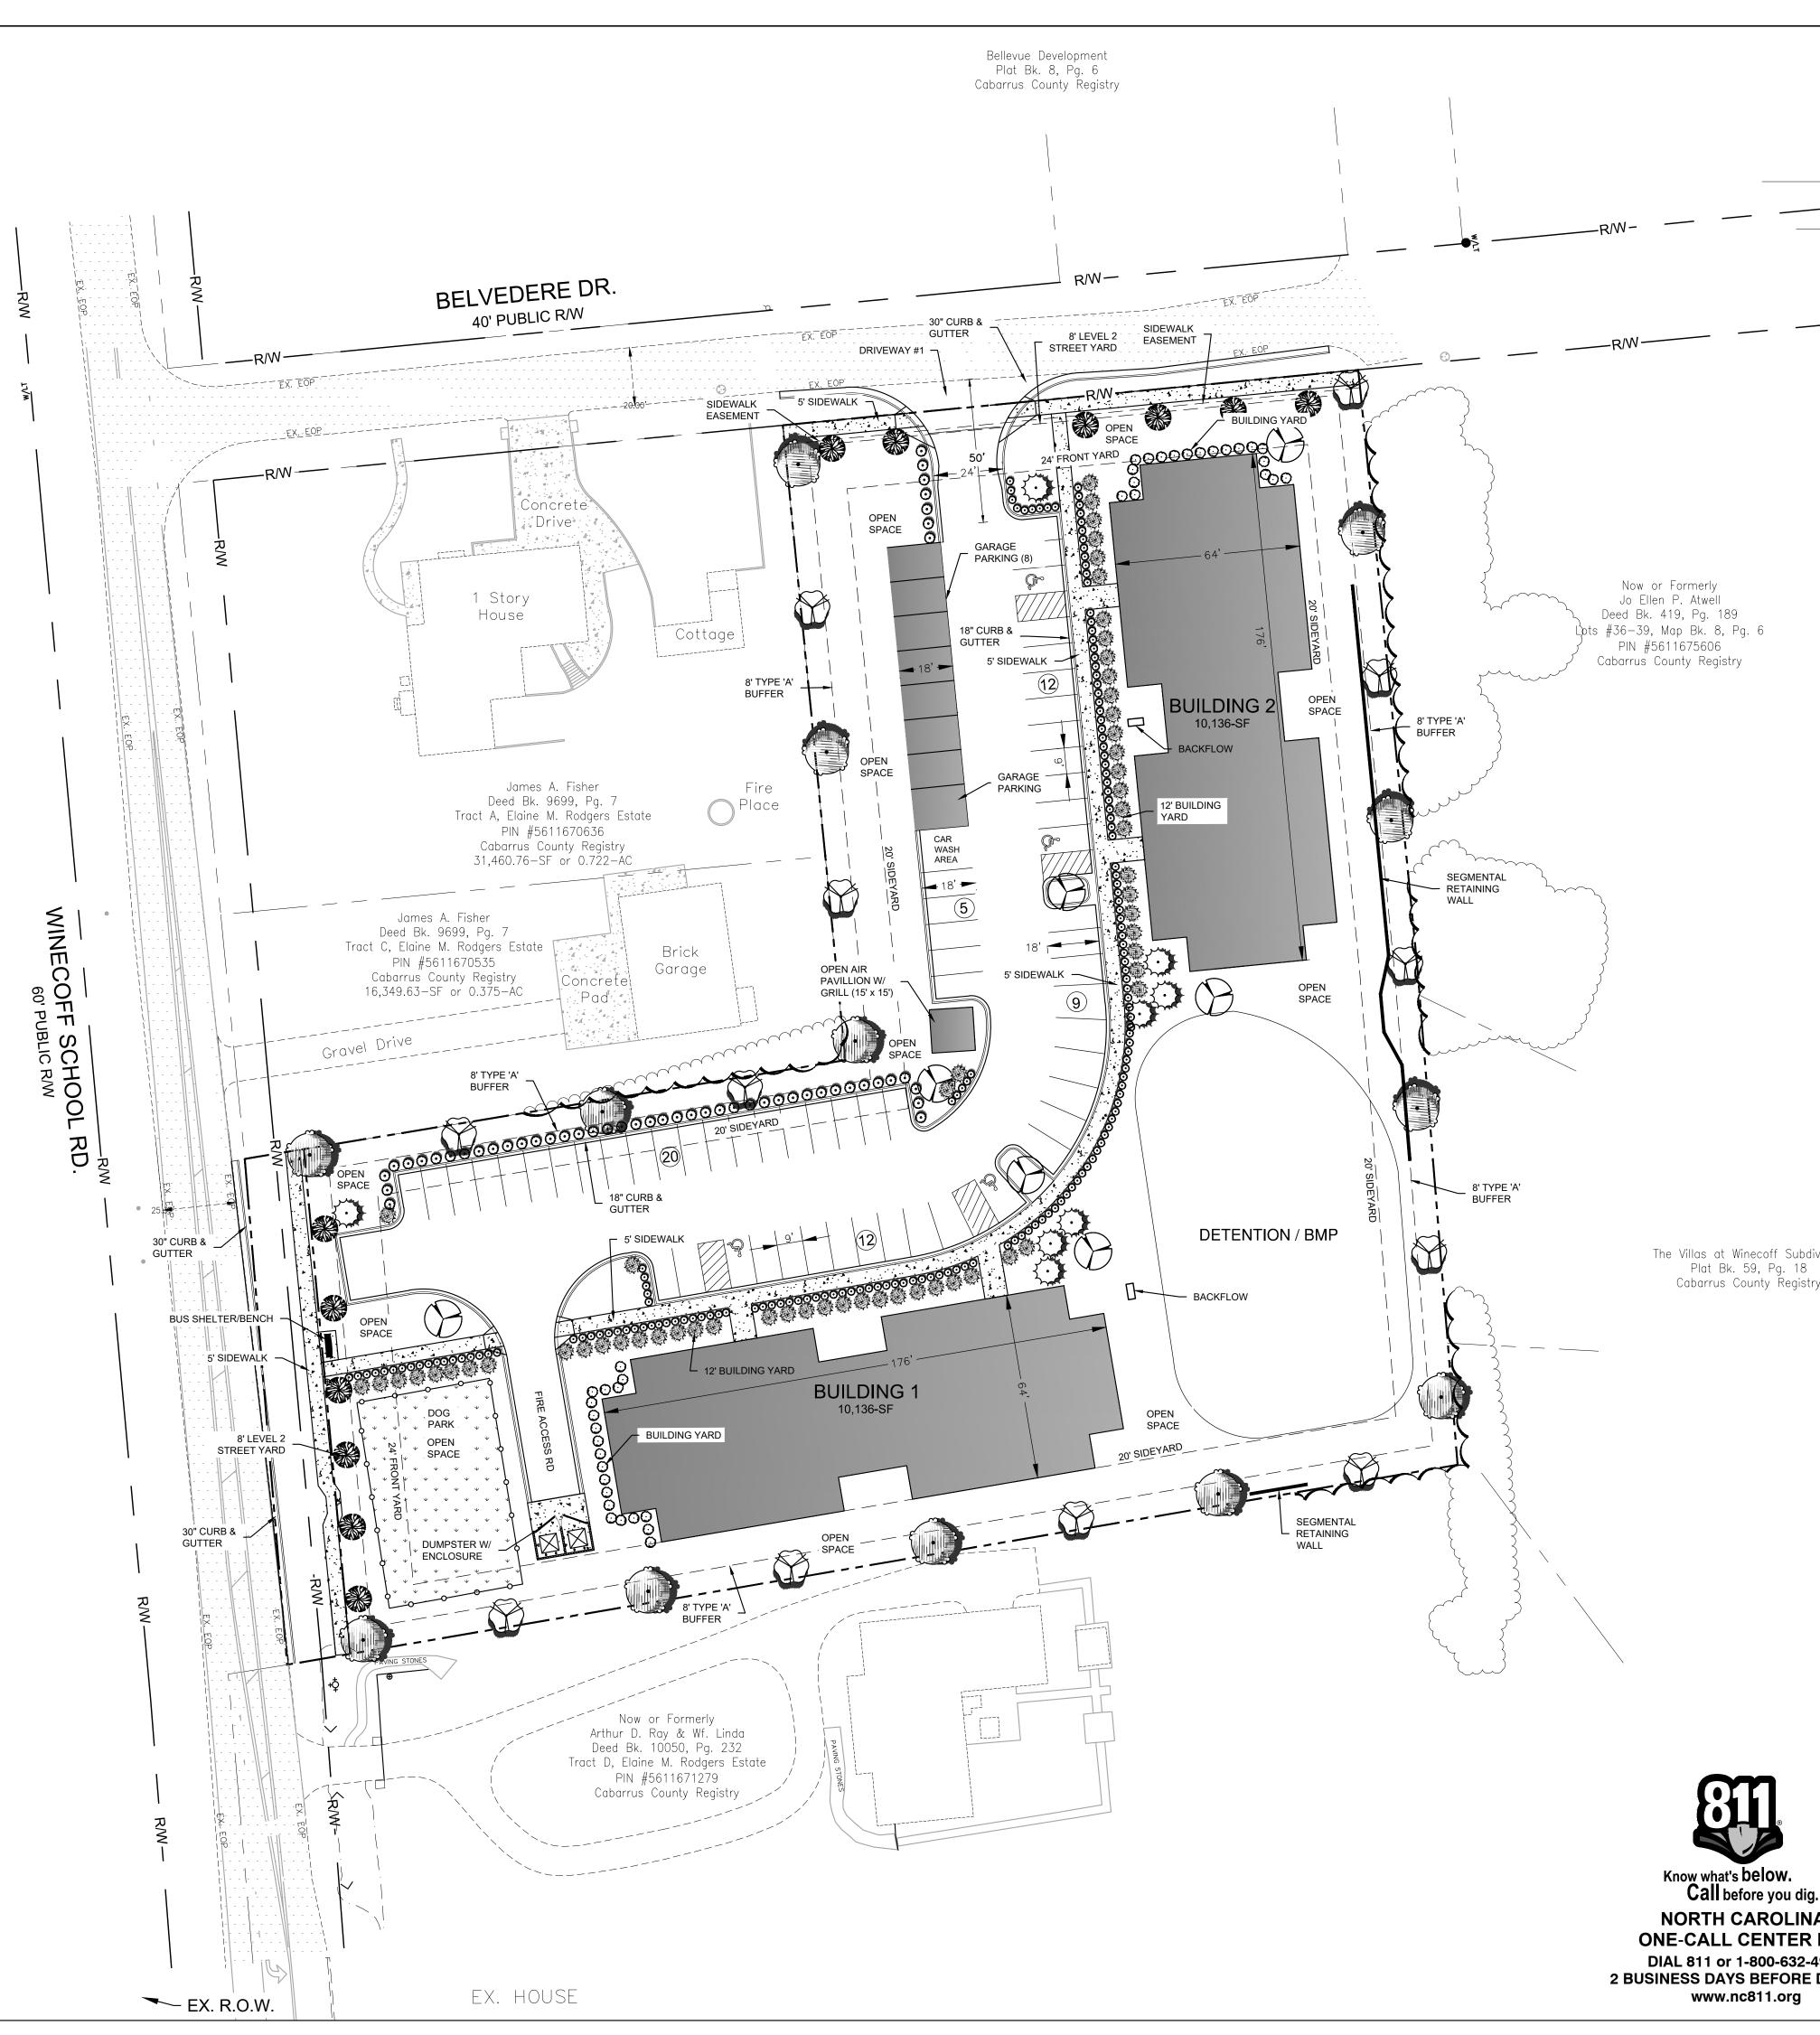

right turn lane and a left turn lane will be warranted on Winecoff School Road at Belvedere Drive based on the AADT being over 4,000 vehicles per day.

#### **Recommendations**

It is recommended to provide a northbound right turn lane of 100 feet of storage and southbound left turn lane of 100 feet of storage with appropriate tapers at the intersection of Winecoff School Road and Belvedere Drive. It is also recommended that the site access be designed and constructed to City of Concord and NCDOT design requirements.



#### **Conclusion**

In conclusion, the analysis indicates this development is not expected to have a detrimental impact on traffic operations in the vicinity. Please note that the proposed access should be designed in accordance with City of Concord and NCDOT standards.



|                 | ZONING CODE SUMMARY                                                                                                                                                                                                                                                        |           |                                        | 204                                                                                                                                          |
|-----------------|----------------------------------------------------------------------------------------------------------------------------------------------------------------------------------------------------------------------------------------------------------------------------|-----------|-------------