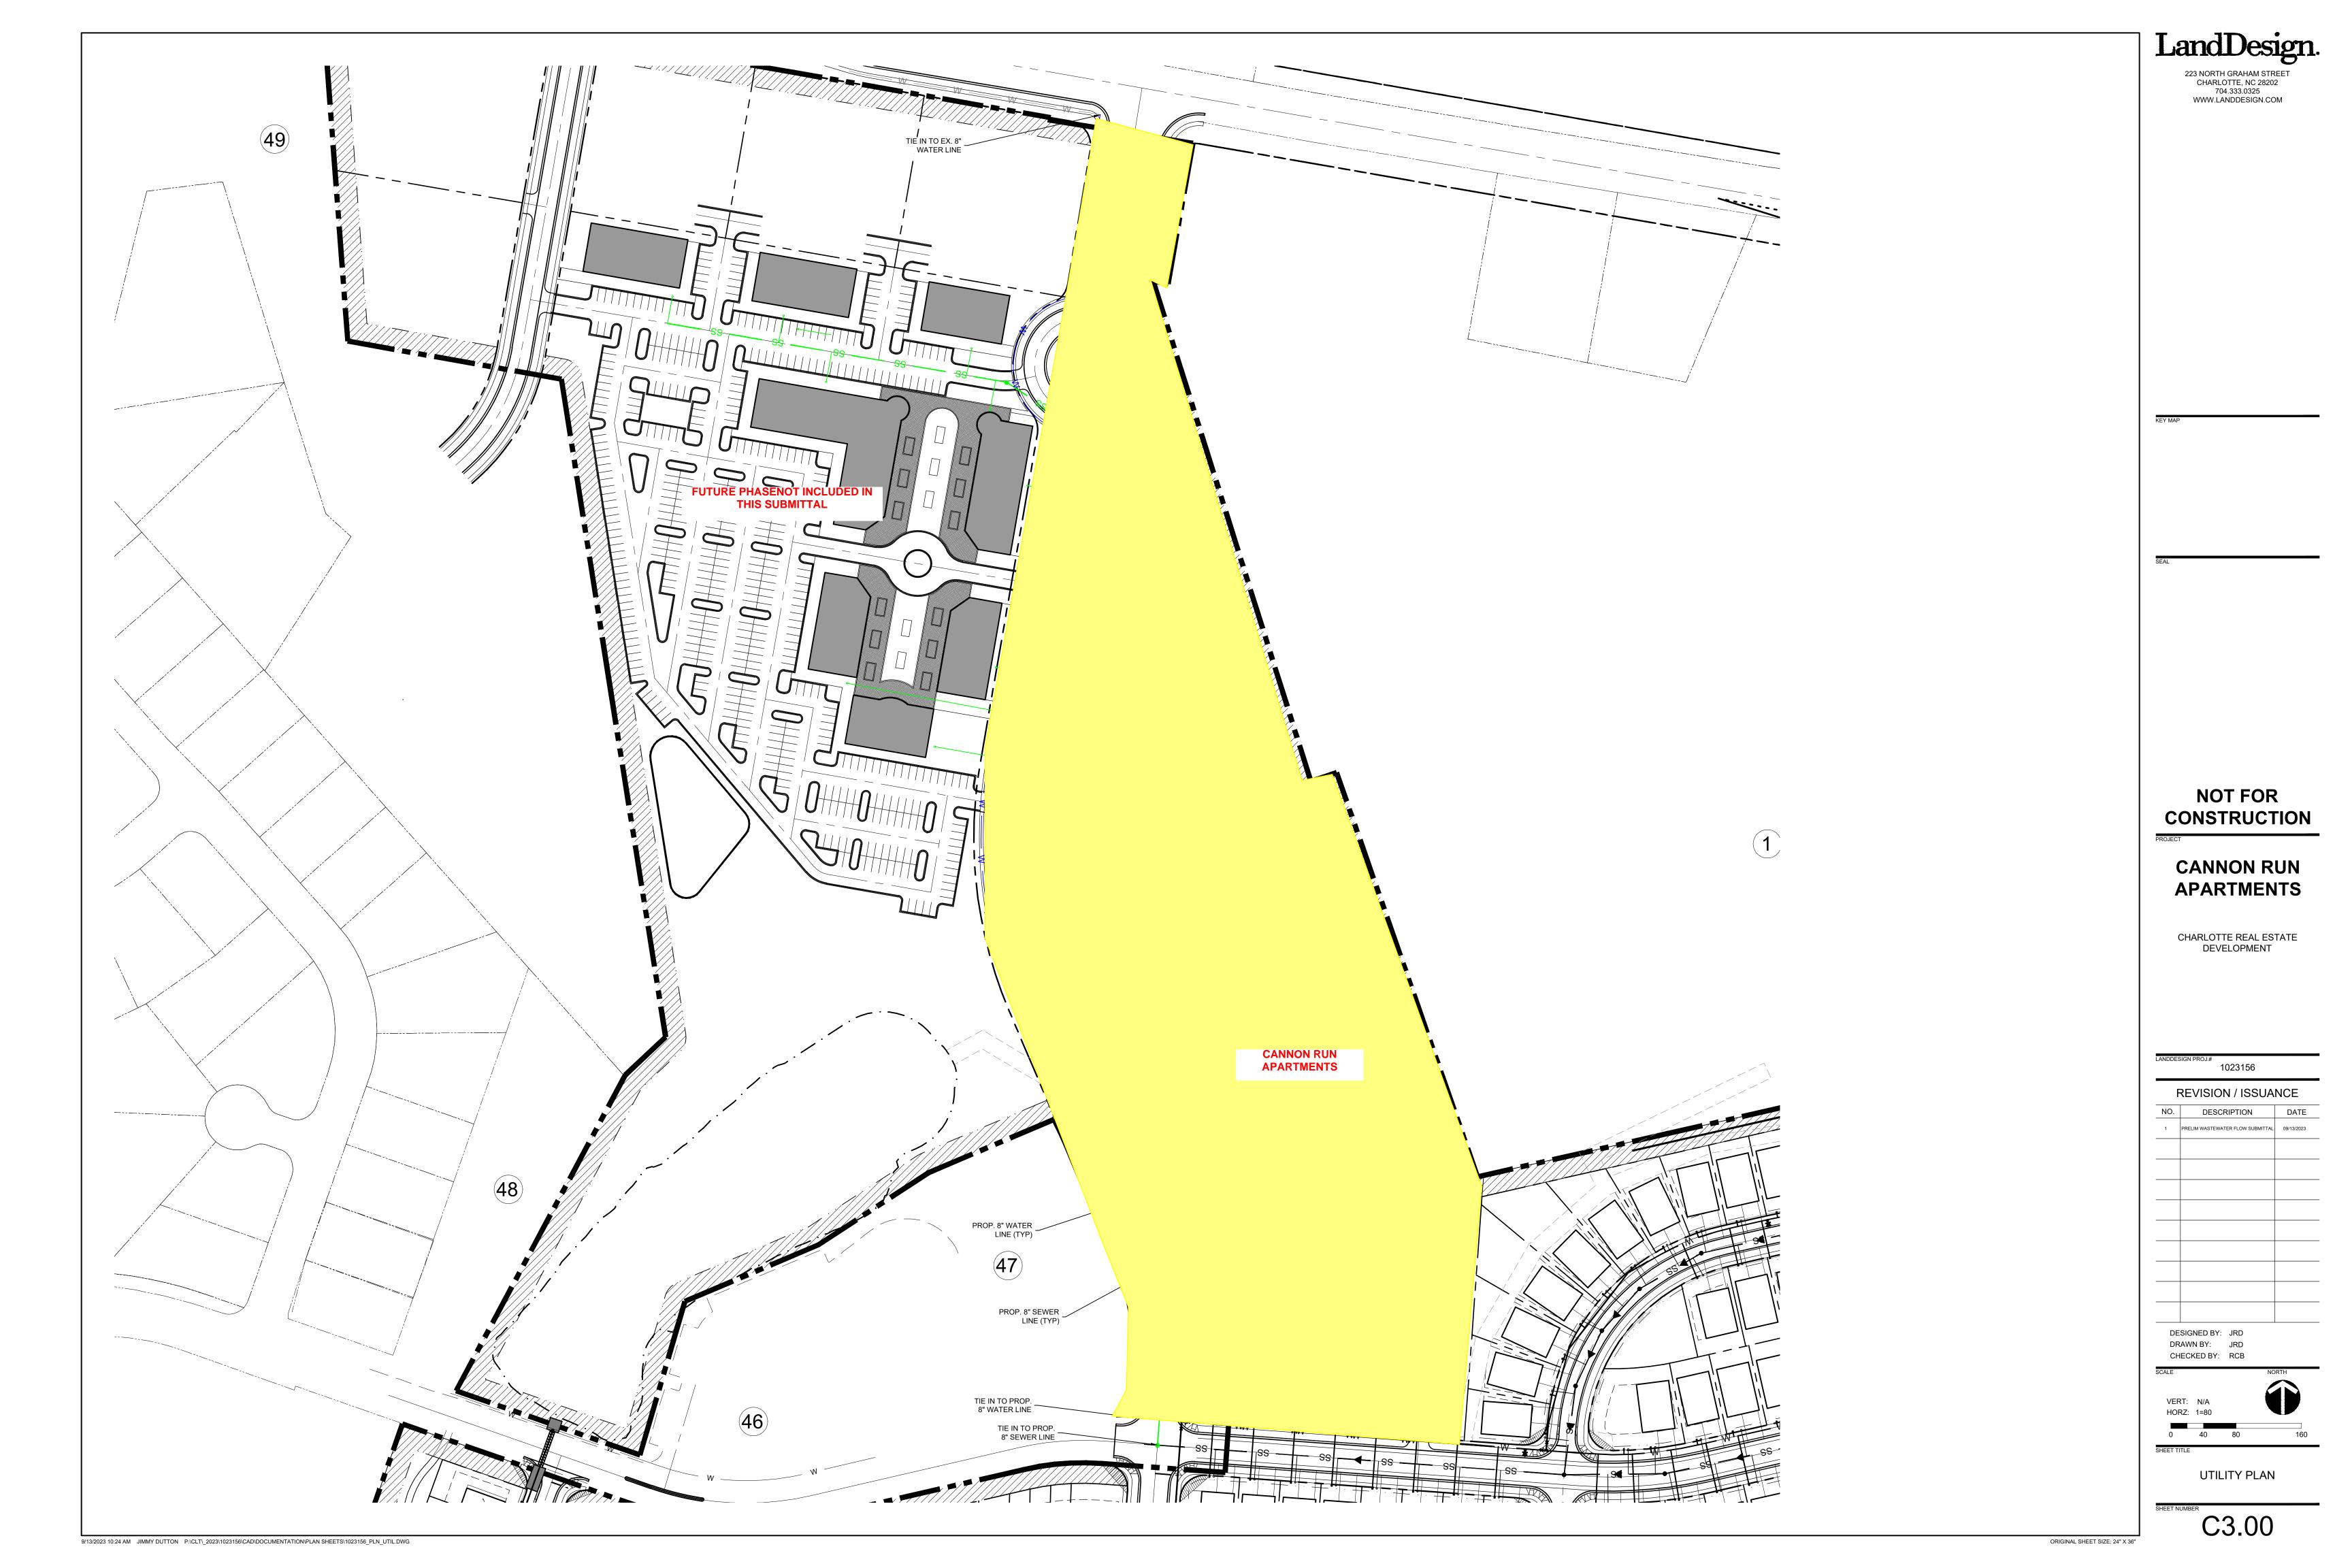

### Brief Summary

The applicant is requesting sewer capacity for three single family homes. They are proposing that each home will have three bedrooms and two bathrooms.

### CN-PSA-2023-00112

Type: Residential SF Detached 3 single family units

Allocation Request: 675