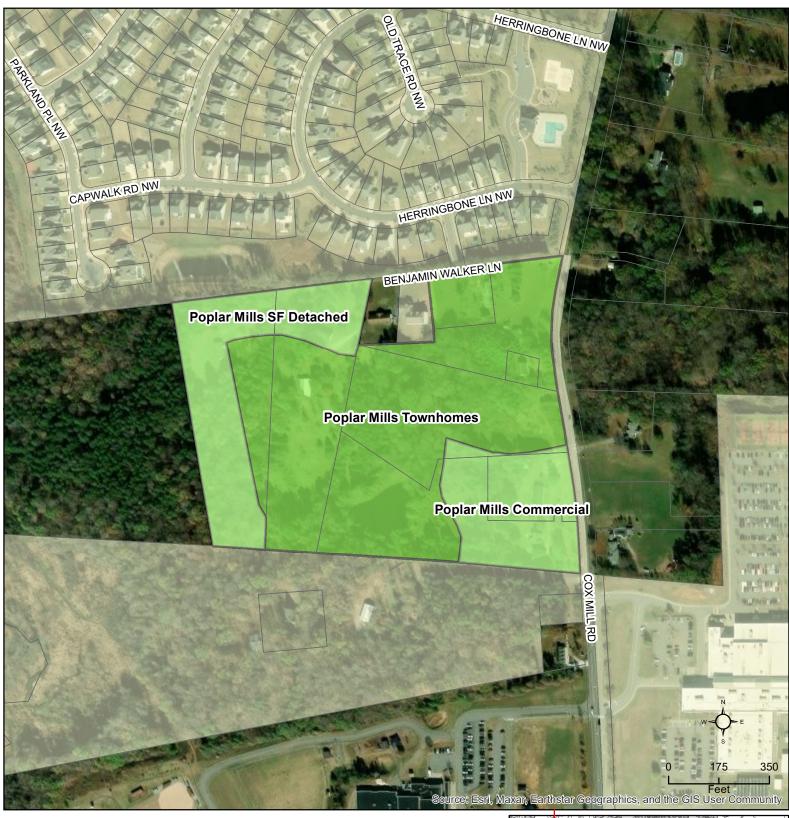

---------------|-----------------------|-------------------------|---|---------------------------------------|--------|
| 0                  | 0                     | 0                     | 1                       | 0 | 0                                     | 0      |

#### Brief Summary

The applicant is seeking sewer allocation for 154 single family attached residential units at 1200 Cox Mill Rd. NW. This site was heard and approved for rezoning on June 15, 2021. This is part of a larger mixed-use project with 14 units of single family detached and approximately 25,000 square feet of commercial space including restaurant, retail, and daycare. This site is adjacent to Jim Ramseur Park. The applicant has a preliminary plat in the system for review and is record number CN-PLP-2022-00006.



### CN-PSA-2024-00006

Type: Residential SF Attached 154 townhome units

Allocation Request: 35,150







### PRELIMINARY WASTEWATER FLOW APPLICATION

(THIS FORM MAY BE PHOTOCOPIED FOR USE AS AN ORIGINAL)

| TO BE                   | COMPLETED BY THE CITY OF CONCORD |
|-------------------------|----------------------------------|
| Planning Case No:       |                                  |
| Engineering Project No: |                                  |
| ATC No:                 |                                  |

| u                        | 1.)                                                                                                                                                            | Project Title:                                       |