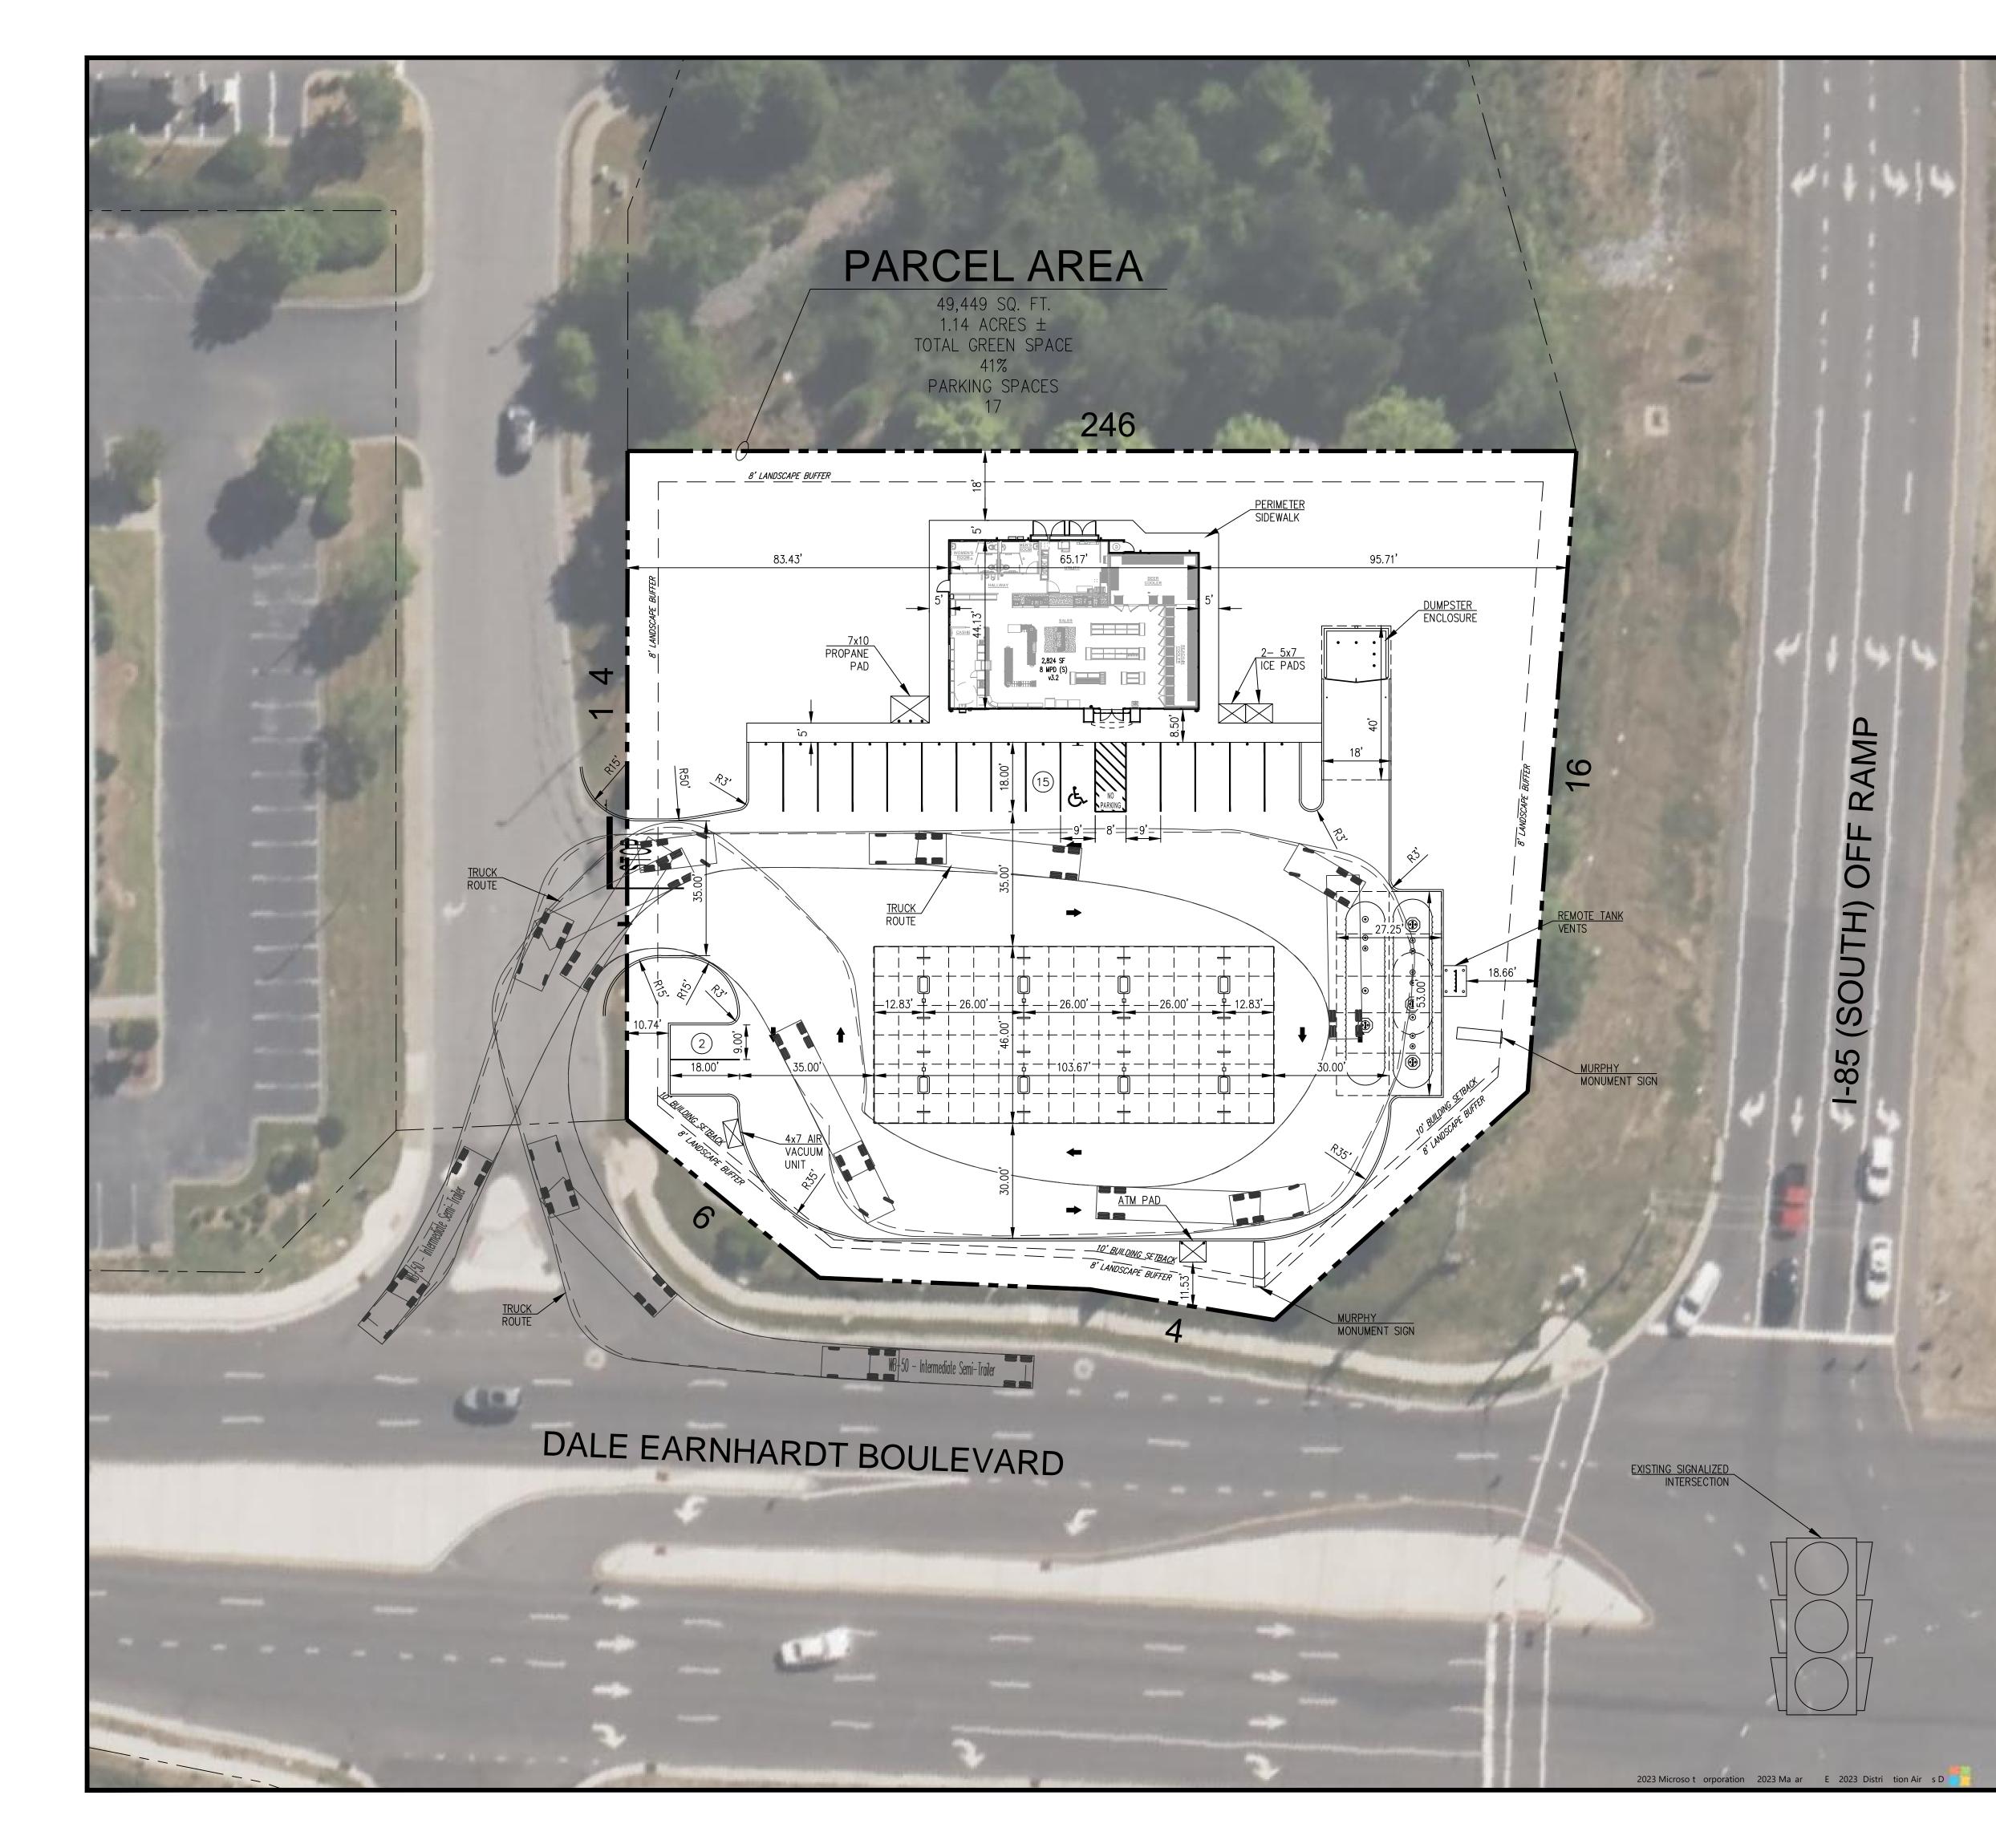

mployees are encouraged to volunteer and, together, we strengthen our communities by empowering, getting involved, and helping others. We provide onsite and offsite volunteer opportunities for our corporate employees throughout the year and encourage our field employees to volunteer and be involved with their local Boys & Girls Club of America. Corporate employees who volunteer more than 18 hours with one of the agencies associated with the United Way of Union County receive up to nine additional hours of paid time off a year.

Since 2020, we have raised over \$4 million for the Boys and Girls Club of America through employee and customer donations, and over \$1.8 million in 2022 alone.

COMMITTED

In 2022, QuickChek raised \$314,000 to make a positive impact on the communities served.







DESCRIPTION 2,824 SF 8 MPD (S) ANYTOWN CONCEPTUAL **MURI** USA

#### **Nonresidential**

#### International Corporate Center (ICC) (CN-PSA-2024-00013)

4651 Corporate Dr. NW

| DRC | Entitled | Units                                | PRS<br>Routed | Technically<br>Approved |
|-----|----------|--------------------------------------|---------------|-------------------------|
| No  | Yes      | 74,267 sf<br>office and<br>warehouse | No            | No                      |

#### **Previously Considered**

|    | Considered<br>7/19/22 | Considered<br>9/20/22 |    |    | Considered 12/19/23 |
|----|-----------------------|-----------------------|----|----|---------------------|
| No | No                    | No                    | No | No | Yes                 |

#### **Allocation Request*