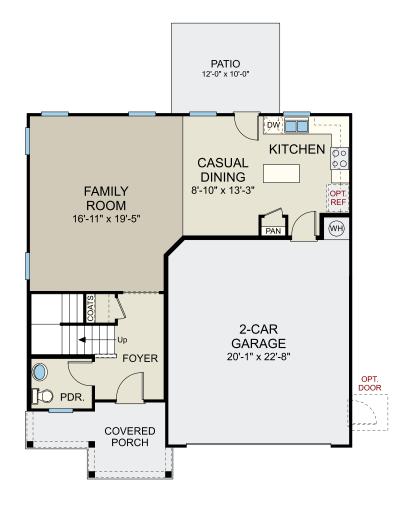

### Brief Summary

The applicant is requesting sewer capacity for three single family homes. They are proposing that each home will have three bedrooms and two bathrooms.

### CN-PSA-2023-00112

Type: Residential SF Detached 3 single family units

Allocation Request: 675