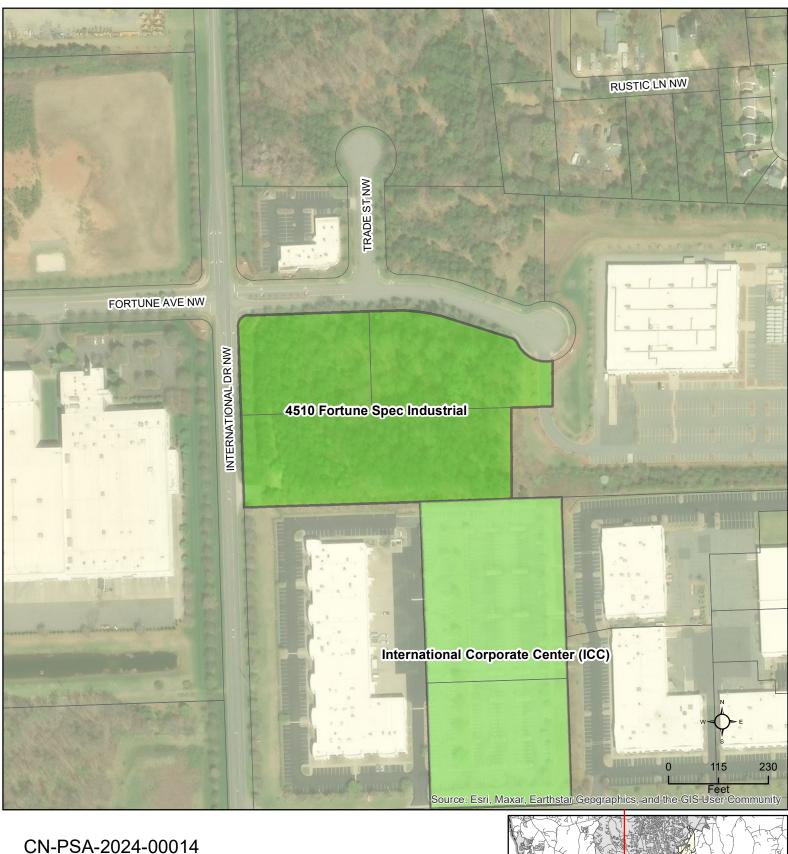

------|----|----|----|---------------------|
| No | No                    | No | No | No | Yes                 |

#### **Allocation Request**

| Total | 2024  |
|-------|-------|
| 2,800 | 2,800 |

#### **Project Scoring**

| Office | Small<br>Area Plan | Part of Approved<br>Mixed Use | Annexation (Not ED) | Logistics/Distribution |
|--------|--------------------|-------------------------------|---------------------|------------------------|
| 0      | 0                  | 0                             | 0                   | 0                      |

#### **Brief Summary**

This proposal is to build a 73,200-sf industrial building that can accommodate one to four tenants and will follow the International Corporate Center's design standards. This parcel is zoned General Industrial (I-2).



Type: Nonresidential

73,200 sf office and warehouse

Allocation Request: 2,800







### PRELIMINARY WASTEWATER FLOW APPLICATION

(THIS FORM MAY BE PHOTOCOPIED FOR USE AS AN ORIGINAL)

### TO BE COMPLETED BY THE CITY OF CONCORD

| =                                              |                                                                                                                                                                                                                                            | Project Title:                                               | Fortune Tech Center                                     |                           |                                          |                                         |                                     |