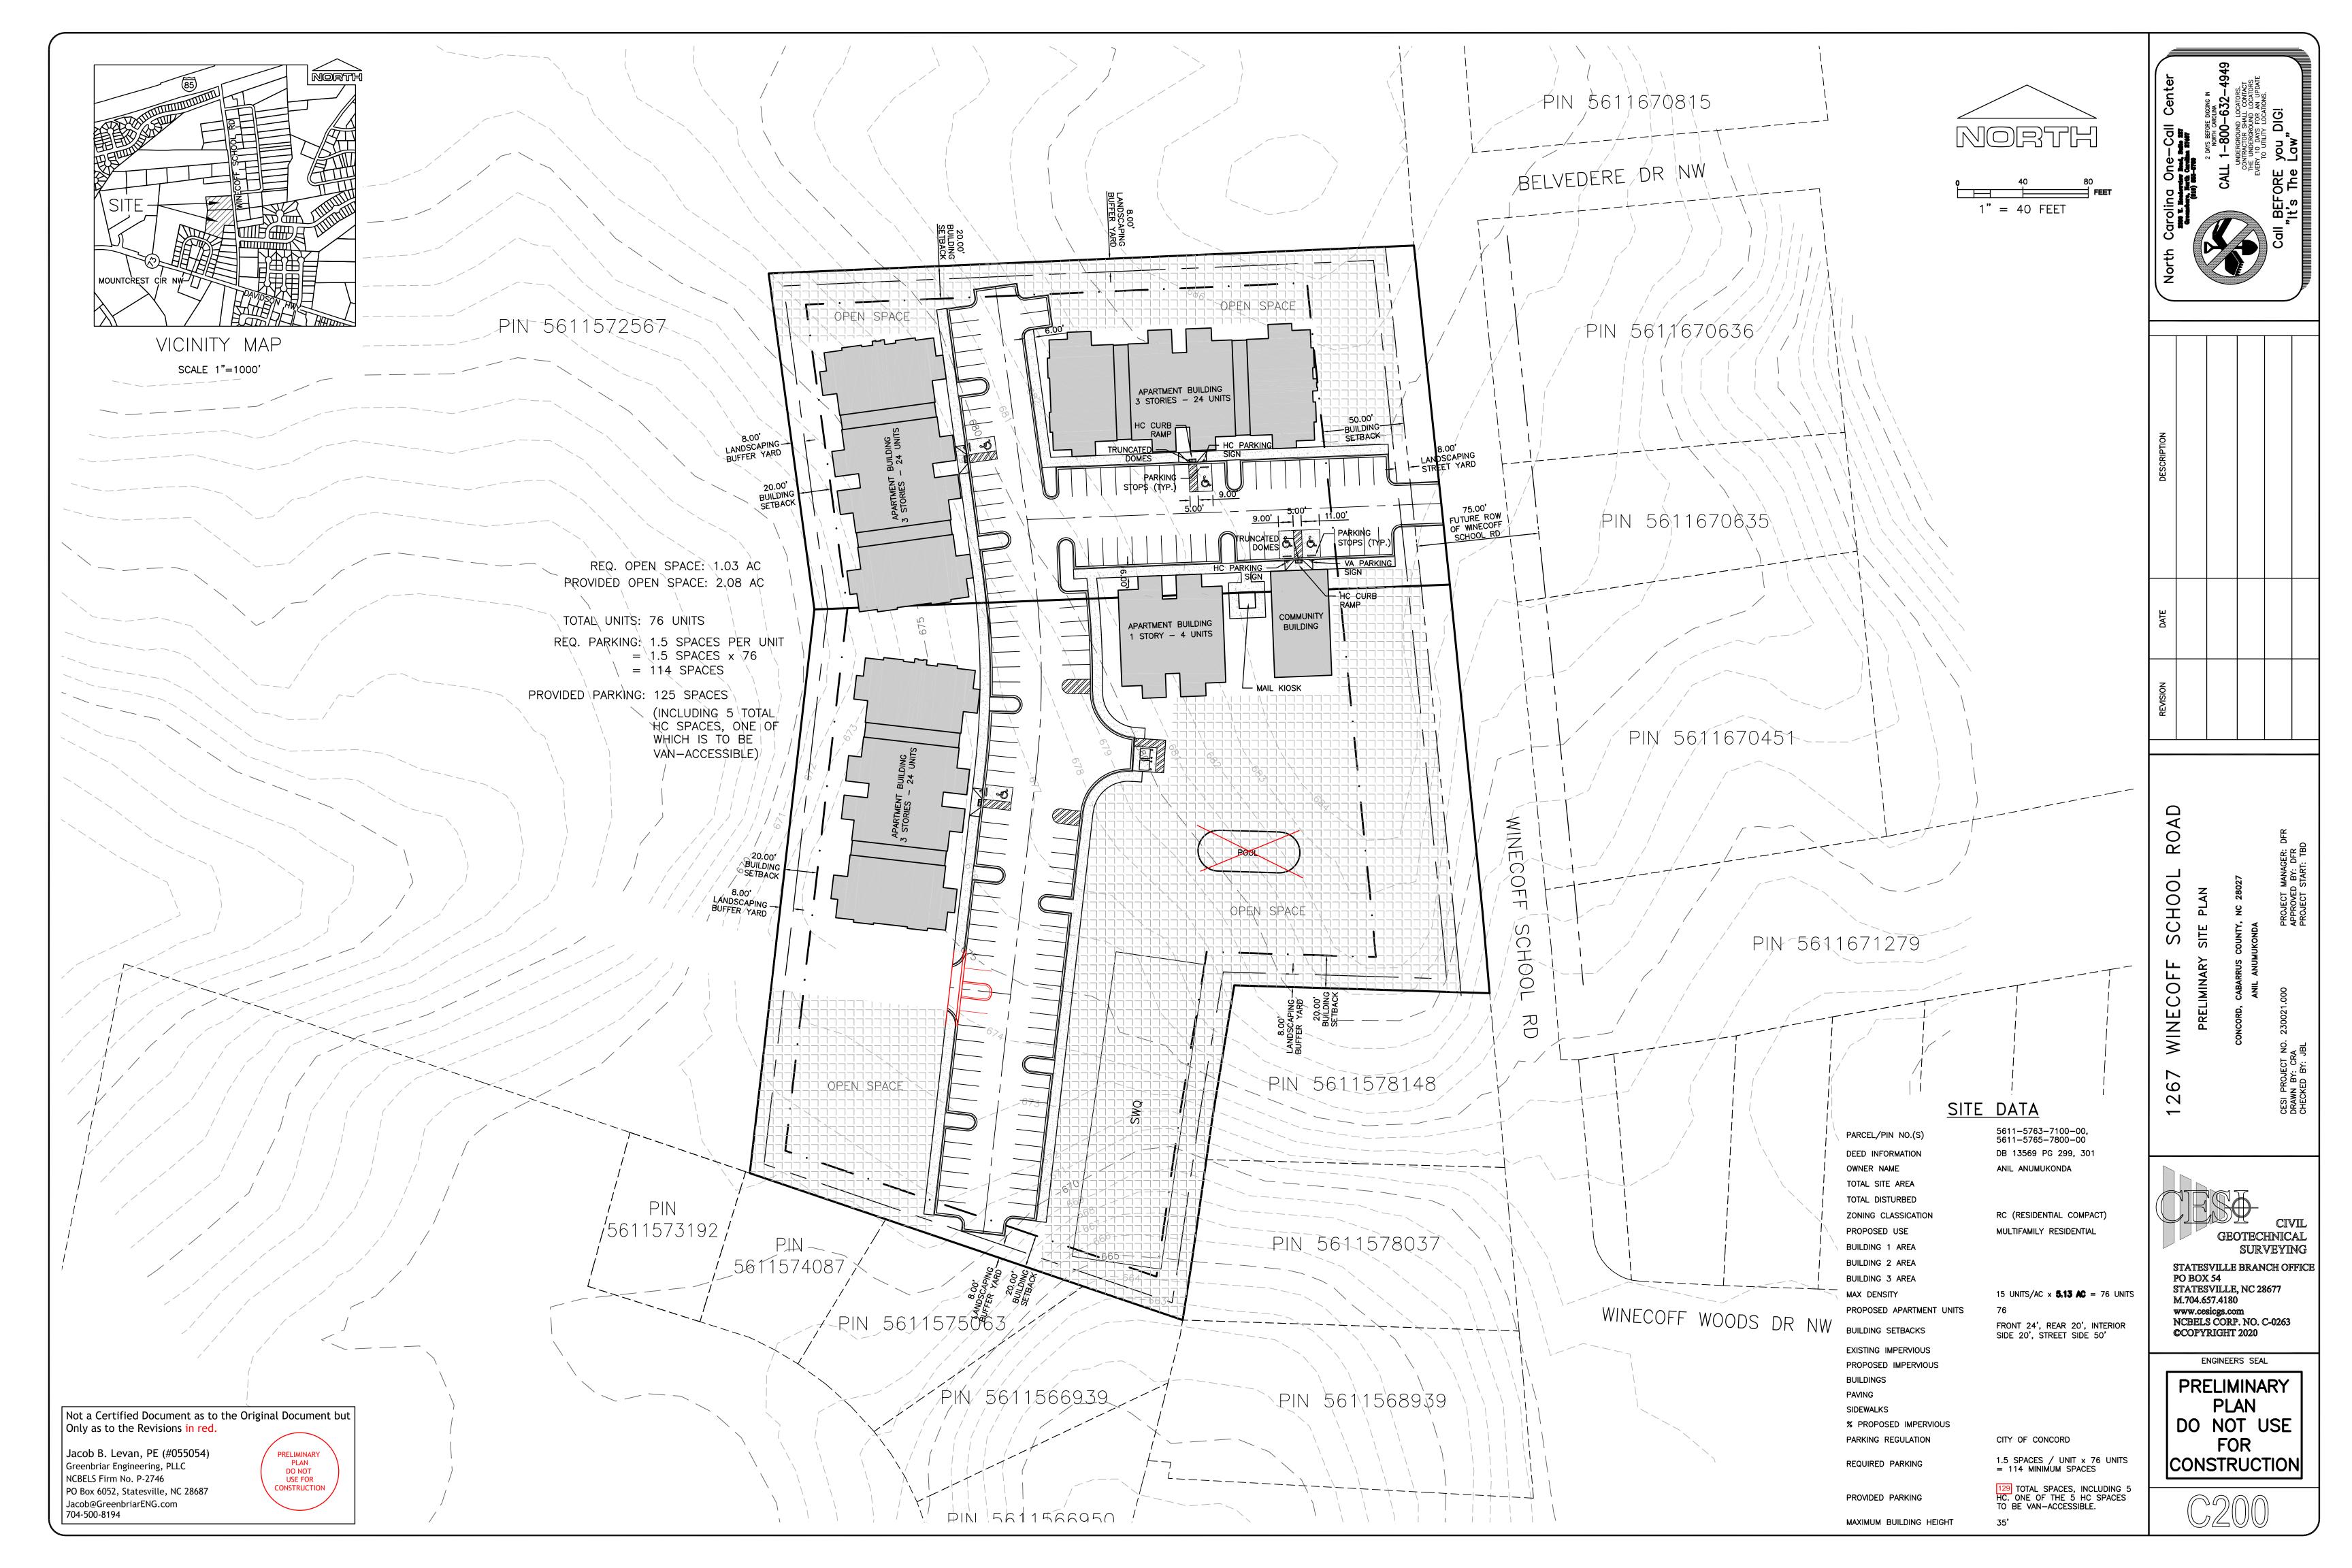

5611-57-6578 Project Number: 23139

Prepared for: City of Concord City Council 35 Cabarrus Ave W Concord, NC 28025

This letter is intended to describe a new apartment complex being proposed in Concord, NC for the purpose of obtaining preliminary sewer allocation.

#### **Project Summary**

This development will take two existing parcels and combine them into a new fire-acre apartment complex. Four apartment buildings are proposed: three at 24 units, one at 4 units, making 76 units total at 15 units per acre. The properties are zoned Residential Compact (RC) which allows a maximum density of 15 units per acre. The properties are located within the City of Concord jurisdiction. A sketch of the proposed development has been provided showing the site layout.

Regards,

Jacob B. Levan, P.E.



#### **Residential: Multi-Family**

#### Winecoff Apartments (CN-PSA-2024-00037)

280 Belvedere Dr. NW.

| DRC       | Entitled |    |    | Technically<br>Approved |
|-----------|----------|----|----|-------------------------|
| 5/20/2021 | Yes      | 39 | No | No                      |

## **Previously Considered**

|    | Considered<br>7/19/22 |     | Considered<br>12/20/22 |     | Considered<br>12/19/23 |
|----|-----------------------|-----|------------------------|-----|------------------------|
| No | No                    | Yes | No                     | Yes | Yes                    |

#### **Allocation Request**

| Total | 2024  |
|-------|-------|
| 6,150 | 6,150 |

| Small<br>Area Plan | Vertical<br>Mixed Use | Redevelopment<br>Site | Horizontal<br>Mixed Use |   | Located Adjace