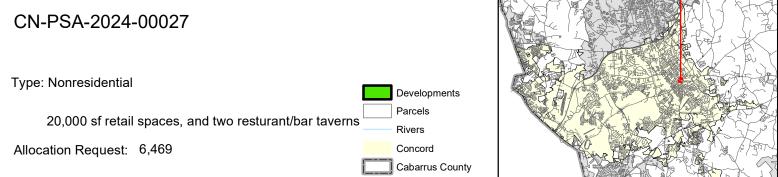

(Not ED) | Logistics/Distribution |
|---|--------|--------------------|-------------------------------|---------------------|------------------------|
| _ | 0      | 1                  | 0                             | 0                   | 0                      |

### **Brief Summary**

22 Union was constructed in 1939, opening as the Cabarrus Theater. This proposal is for redevelopment of 20,000 square feet over 2 levels. This is a downtown building seeking sewer for the building to be leased. The proposal will create one restaurant and seven retail spaces on the first floor. On the second floor there will be a bar/tavern/restaurant business and eight retail spaces. The applicants' goal is to open in fall of 2024. This parcel is zoned City Center (CC) and is in the Center City Plan.







# PRELIMINARY WASTEWATER FLOW APPLICATION

(THIS FORM MAY BE PHOTOCOPIED FOR USE AS AN ORIGINAL)

# TO BE COMPLETED BY THE CITY OF CONCORD

Planning Case No: Engineering Project No: ATC No:

| uo                                                        | 1.)                                                                                                                                                                                                             | Project Title:                                      |                                                                                                   |                                                                                        | Aeristo                        | on LLC                        |