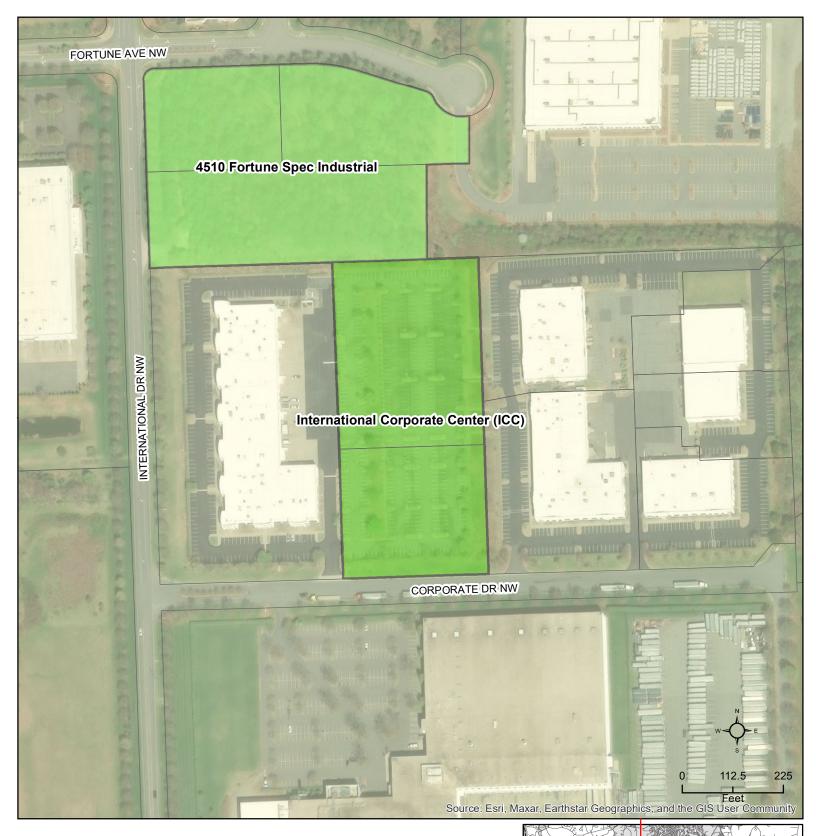

---|----|----|---------------------|
| No | No                    | No                    | No | No | Yes                 |

#### **Allocation Request**

| Total | 2024  |
|-------|-------|
| 3,300 | 3,300 |

#### **Project Scoring**

| Office | Small<br>Area Plan | Part of Approved<br>Mixed Use | Annexation (Not ED) | Logistics/Distribution |
|--------|--------------------|-------------------------------|---------------------|------------------------|
| 0      | 0                  | 0                             | 0                   | 0                      |

#### **Brief Summary**

This proposal is to build a 74,267-sf industrial building that will be multi-flex space and will follow the International Corporate Center's design standards. This parcel is zoned General Industrial (I-2).







### PRELIMINARY WASTEWATER FLOW APPLICATION

(THIS FORM MAY BE PHOTOCOPIED FOR USE AS AN ORIGINAL)

| TO BE COMPLETED BY THE CITY OF CONCORD |  |
|----------------------------------------|--|
| Planning Case No:                      |  |
| Engineering Project No:                |  |
| ATC No:                                |  |

| _                                              |