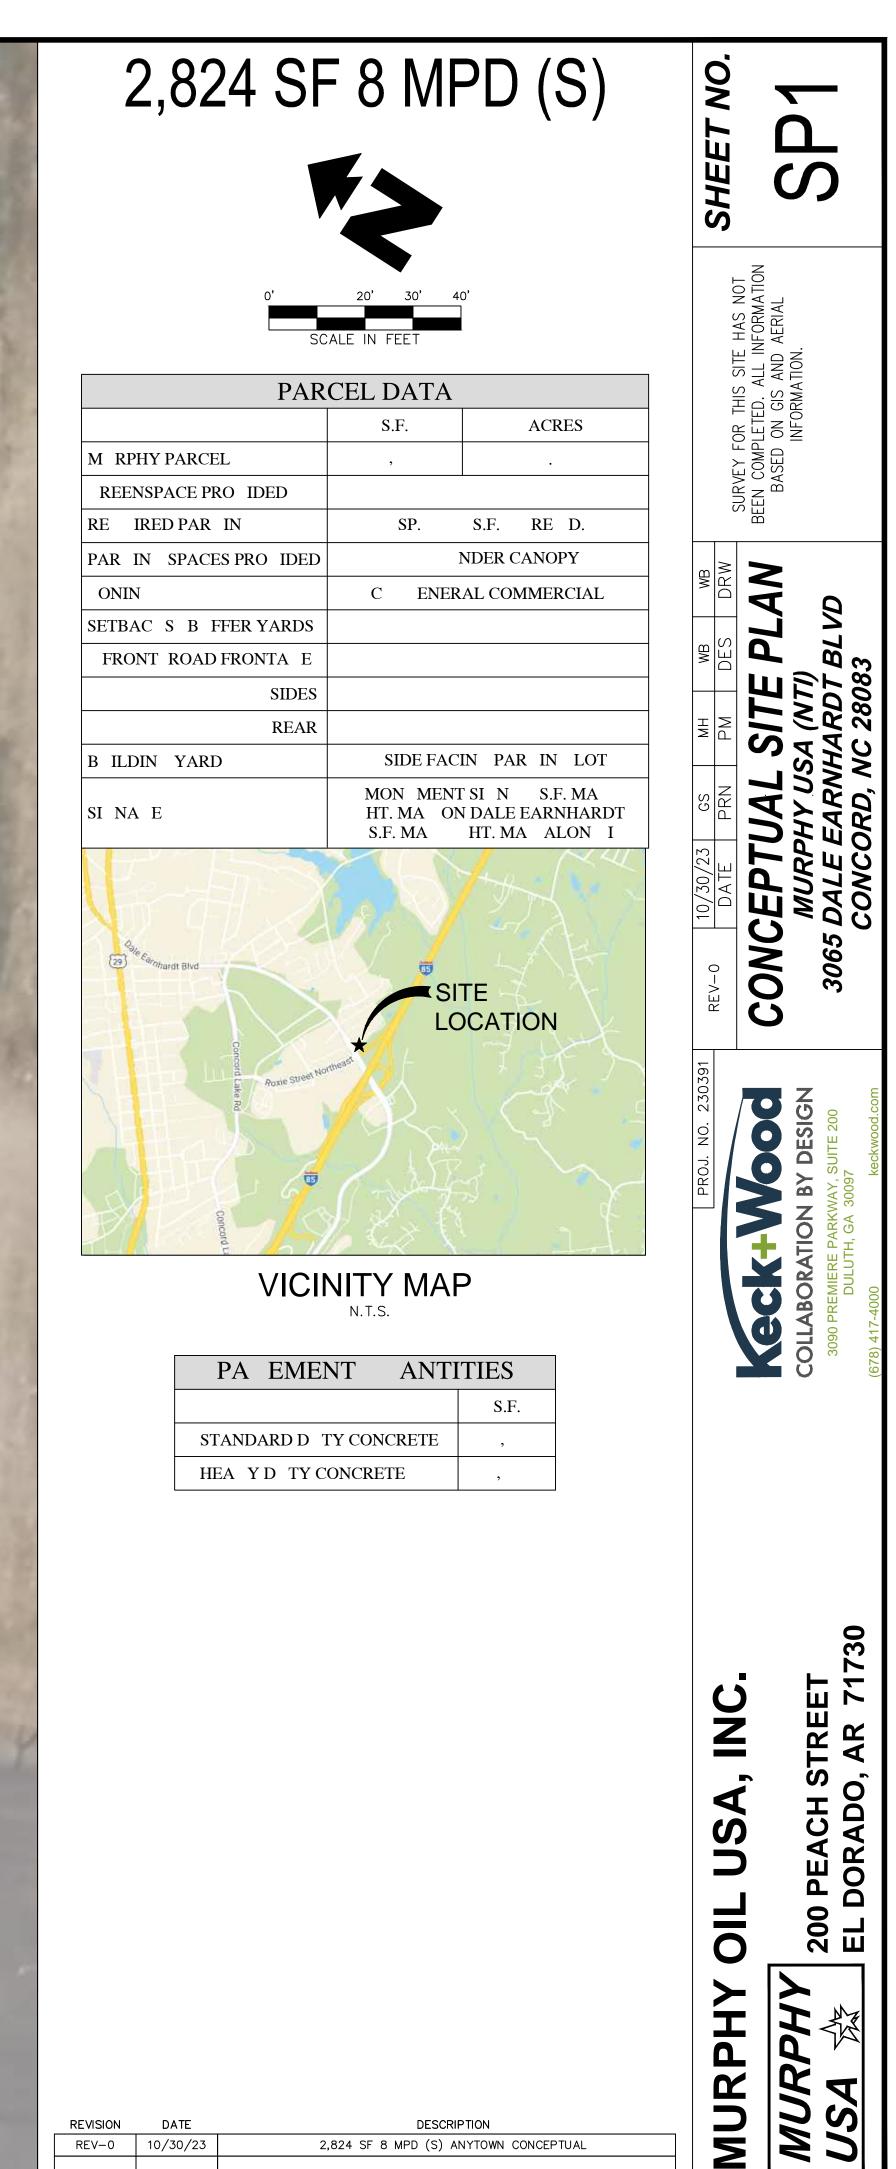

loyees are encouraged to volunteer and, together, we strengthen our communities by empowering, getting involved, and helping others. We provide onsite and offsite volunteer opportunities for our corporate employees throughout the year and encourage our field employees to volunteer and be involved with their local Boys & Girls Club of America. Corporate employees who volunteer more than 18 hours with one of the agencies associated with the United Way of Union County receive up to nine additional hours of paid time off a year.

Since 2020, we have raised over \$4 million for the Boys and Girls Club of America through employee and customer donations, and over \$1.8 million in 2022 alone.

COMMITTED

In 2022, QuickChek raised \$314,000 to make a positive impact on the communities served.







DESCRIPTION 2,824 SF 8 MPD (S) ANYTOWN CONCEPTUAL **MURI** USA

#### **Nonresidential**

#### International Corporate Center (ICC) (CN-PSA-2024-00013)

4651 Corporate Dr. NW

| DRC | Entitled | Units                                | PRS<br>Routed | Technically<br>Approved |
|-----|----------|--------------------------------------|---------------|-------------------------|
| No  | Yes      | 74,267 sf<br>office and<br>warehouse | No            | No                      |

#### **Previously Considered**

|    | Considered<br>7/19/22 | Considered<br>9/20/22 |    |    | Considered 12/19/23 |
|----|-----------------------|-----------------------|----|----|---------------------|
| No | No                    | No                    | No | No | Yes                 |

#### **Allocation Request**