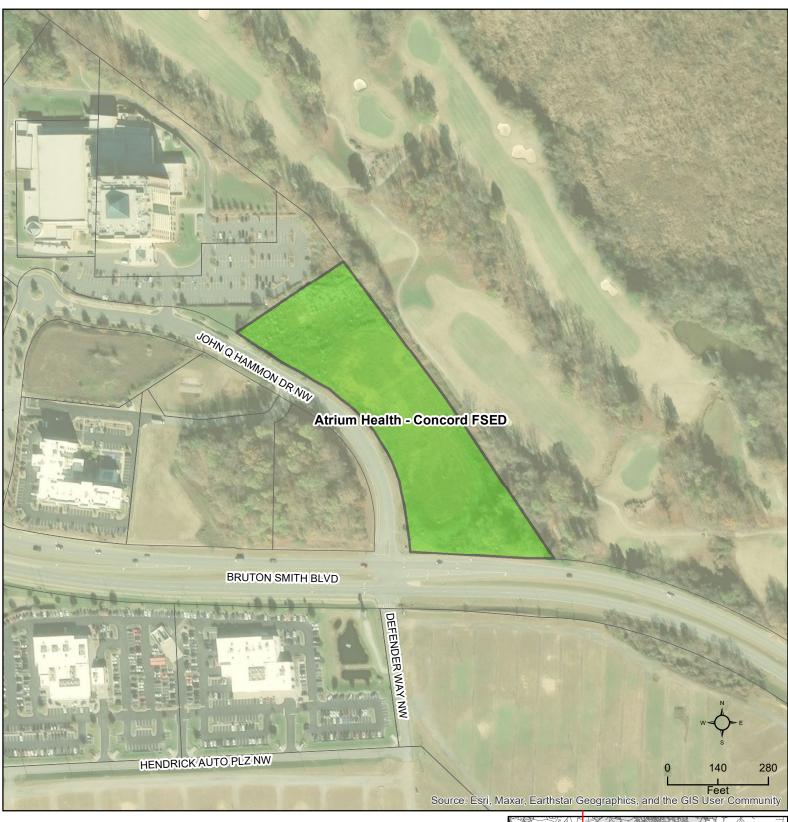

### **Allocation Request**

| Total | 2024  |
|-------|-------|
| 2,200 | 2,200 |

### **Project Scoring**

| 0 | ffice | Small<br>Area Plan | Part of Approved<br>Mixed Use | Annexation (Not ED) | Logistics/Distribution |
|---|-------|--------------------|-------------------------------|---------------------|------------------------|
| 0 |       | 0                  | 0                             | 0                   | 0                      |

### **Brief Summary**

This proposal consists of a free-standing emergency department building approximately 13,500 sf. Atrium Health Cabarrus was awarded a Certificate of Need by the NC Department of Health and Human Services for the development of an emergency department according to the applicant. The parcel is zoned General Commercial (C-2).



# CN-PSA-2024-00033

Type: Nonresidential

13,500 sf of Freestanding Emergency Room

Allocation Request: 2,200







# PRELIMINARY WASTEWATER FLOW APPLICATION

(THIS FORM MAY BE PHOTOCOPIED FOR USE AS AN ORIGINAL)

| TO BE COMPLETED BY THE CITY OF CONCORD |  |  |  |  |  |
|----------------------------------------|--|--|--|--|--|
| Planning Case No:                      |  |  |  |  |  |
| Engineering Project No:                |  |  |  |  |  |
| ATC No:                                |  |  |  |  |  |

| ų                                              | 1)                                                                                                                                                                                                                                         | Pro