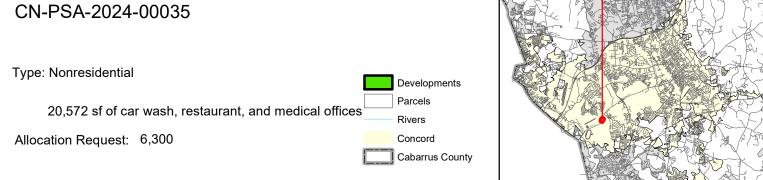

23 |
|----|-----------------------|----|----|----|------------------------|
| No | No                    | No | No | No | Yes                    |

### **Allocation Request**

| Total | 2024  |
|-------|-------|
| 6,300 | 6,300 |

## **Project Scoring**

| Office | Small<br>Area Plan | Part of Approved<br>Mixed Use | Annexation (Not ED) | Logistics/Distribution |
|--------|--------------------|-------------------------------|---------------------|------------------------|
| 0      | 0                  | 0                             | 0                   | 0                      |

### Brief Summary

The applicant is proposing to develop four lots into a car wash, multi-tenant retail/ restaurant/ medical office, Starbuck's, and McDonald's. This parcel is zoned General Commercial (C-2).







# PRELIMINARY WASTEWATER FLOW APPLICATION

(THIS FORM MAY BE PHOTOCOPIED FOR USE AS AN ORIGINAL)

# TO BE COMPLETED BY THE CITY OF CONCORD

Planning Case No: Engineering Project No: ATC No:

| u                                                                                                                                                    | 1)                                                                                                                                                                                                                    | Project Title:                                        | Concor                                                                                          | Concord Parkway Retail Development |                                     |