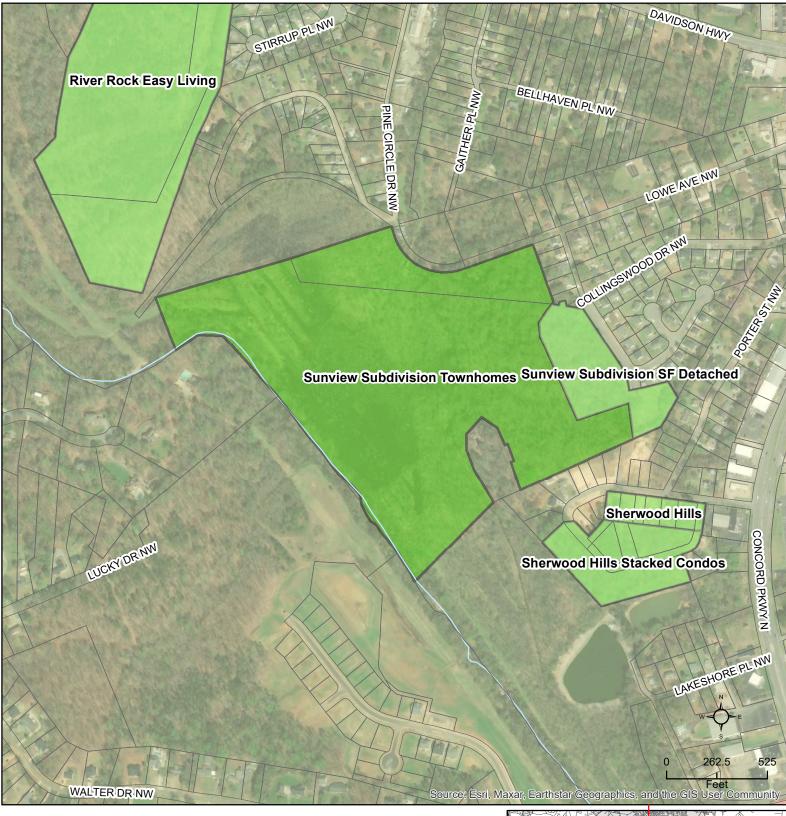

### **Residential: Single Family Detached**

### Amhurst (CN-PSA-2023-00112)

456 Amhurst St. SW

| DRC | Entitled | Units | PRS<br>Routed | Technically<br>Approved |
|-----|----------|-------|---------------|-------------------------|
|     | Yes      | 3     | No            | No                      |

### Brief Summary

The applicant is requesting sewer capacity for three single family homes. They are proposing that each home will have three bedrooms and two bathrooms.

### CN-PSA-2023-00112

Type: Residential SF Detached 3 single family units

Allocation Request: 675