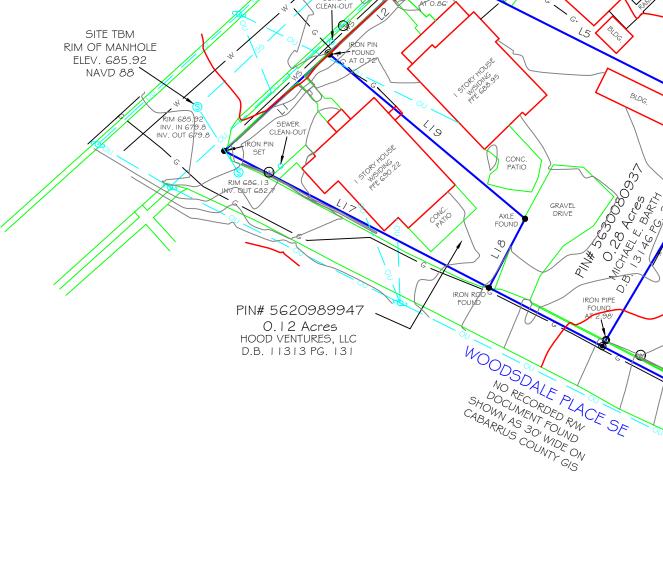

### Brief Summary

The applicant is requesting sewer capacity for three single family homes. They are proposing that each home will have three bedrooms and two bathrooms.

### CN-PSA-2023-00112

Type: Residential SF Detached 3 single family units

Allocation Request: 675

|                                                |                                                                                              | Project Title:                                      | Amnurst subdivide                                                                                                                                                            |                    |                                |                               |                                      |                   |  |
|------------------------------------------------|----------------------------------------------------------------------------------------------|-----------------------------------------------------|------------------------------------------------------------------------------------------------------------------------------------------------------------------------------|--------------------|--------------------------------|-------------------------------|--------------------------------------|-------------------|--|
| A. Project Information                         | 1.)                                                                                          | Description of<br>project location:                 | Site located at 456 Amnurst St<br>(Example: Site located on (Road name) SR ####, approx #### linear feet (North, South, West or East) of the intersection of Road name (SR # |                    |                                |                               |                                      |                   |  |
| nfo                                            | 2.)                                                                                          |                                                     | (Example, She located on (Road hame) Sh                                                                                                                                      | c mmm, approx      | Name (S                        | R ####)                       | ) of the intersection of Road name ( | SK ####) and Koad |  |
| ect I                                          | 3.)                                                                                          | Cabarrus County<br>Parcel Identification<br>Number: | 55297445680000                                                                                                                                                               | 3a.)               |                                | Parcel Acreage:               | 9.001                                |                   |  |
| Proj                                           | 4.)                                                                                          | Site Zoning and use:<br>Description of Facility     | Residential                                                                                                                                                                  | 5.)                | Area Commerc                   | ial or Industrial<br>Building | (sq. ft.)                            | 12.8-1            |  |
| A.                                             | 6a.)                                                                                         | to be served.                                       | Residential                                                                                                                                                                  | 6b.) Nu            | mber of Lots                   | 3                             | 6c.) Number of Units                 | S                 |  |
|                                                | 7d.)                                                                                         | Additional description<br>information:              | Subdividing int                                                                                                                                                              | 23                 | lots. Sin                      | ngle fan                      | ily home on a                        | ach lot           |  |
| u                                              | (Name                                                                                        |                                                     | ett owner<br>r authorized official with title, as defined ir<br>the NC Secretary of State Corporation filing                                                                 |                    | 1119                           | Oklah<br>(Applicant's         | oma St<br>street or Box Number)      |                   |  |
| atic                                           | referred                                                                                     | to as the Applicant.)                               | The NC Secretary of State Corporation ming                                                                                                                                   | gs, nereby         | dia la                         |                               | in the second                        | 2 30 3            |  |
| orm                                            | Caro                                                                                         | lina Superior                                       |                                                                                                                                                                              |                    | la                             |                               |                                      | 5083              |  |
| t Inf                                          | (Name<br>other de<br>as appli                                                                | efined in property records and/or as lis            | corporation, sanitary district, water comp<br>ted in the NC Secretary of State Corporation                                                                                   | any or<br>filings. |                                | (Applicant'                   | s City, State, Zip Code)             |                   |  |
| B. Applicant Information                       | .C                                                                                           | 18072235                                            | 772                                                                                                                                                                          | All a              |                                |                               | 1.1.1.1946-5                         | al share          |  |
| þp                                             |                                                                                              | (Applicant's                                        | s Phone Number)                                                                                                                                                              |                    | (Applicant's Facsimile Number) |                               |                                      |                   |  |
| . A                                            |                                                                                              | (Name                                               |                                                                                                                                                                              | Email)             | sten                           | nett85                        | Cyahoo.cov                           | n                 |  |
| -                                              | (Name with Title and Email of contact person,<br>who can answer questions about application) |                                                     |                                                                                                                                                                              |                    | Senter Co                      |                               | ant's Email Address)                 | <b>建立的</b> 的。     |  |
|                                                |                                                                                              | nulicant is to attach domina                        | station of their signature and with                                                                                                                                          | REQUI              | RED                            |                               |                                      | A LONG            |  |
| Colores -                                      | A                                                                                            | ppneant is to attach docume                         | atation of their signature authorit                                                                                                                                          | v II signing       | lor a corporation              | and documenta                 | tion of ownership if signing         | as owner.         |  |
| le                                             |                                                                                              |                                                     |                                                                                                                                                                              |                    |                                |                               |                                      |                   |  |
| eer<br>ilab                                    | (Typed name of North Carolina Professional Engineer) (Company Name)                          |                                                     |                                                                                                                                                                              |                    |                                | The State                     |                                      |                   |  |
| gin                                            | 2.                                                                                           |                                                     |                                                                                                                                                                              |                    |                                |                               |                                      |                   |  |
| En<br>if a                                     | 14.10                                                                                        | (NCPE Regi                                          | stration Number)                                                                                                                                                             |                    | 2                              | (Street                       | or Box Number)                       | 12.2              |  |
| C. Design Engineer<br>Information if available |                                                                                              |                                                     |                                                                                                                                                                              |                    |                                |                               |                                      | 4                 |  |
| De                                             |                                                                                              | (Phone                                              | e Number)                                                                                                                                                                    |                    |                                | (City,                        | State, Zip Code)                     |                   |  |
| C.                                             | Real Property                                                                                |                                                     |                                                                                                                                                                              |                    |                                |                               |                                      |                   |  |
| I                                              |                                                                                              |                                                     | erson, who can answer questions a                                                                                                                                            | bout               |                                | (Enginee                      | r's Email Address)                   | TEL FIRES         |  |
|                                                | applic                                                                                       | cation & designs)                                   |                                                                                                                                                                              |                    | Carlot and                     |                               |                                      |                   |  |