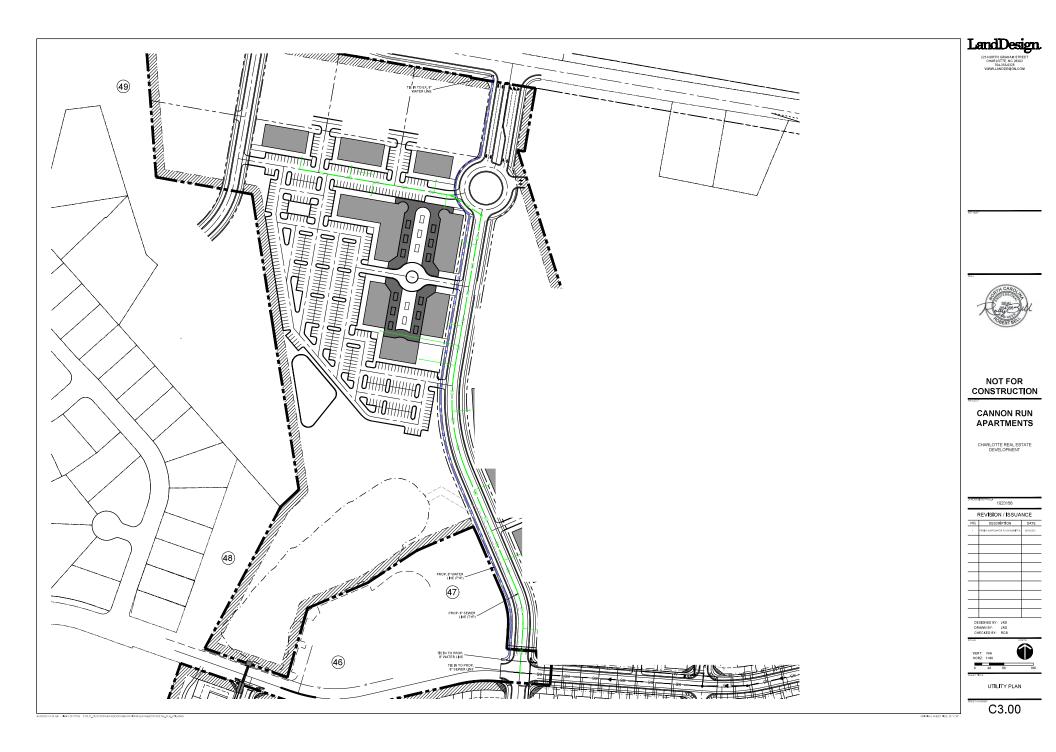

on Davidson Hwy (NC73) approximately 1,100 linear feet west of the intersection of Odell School Road (SR1442) and Davidson Hwy (NC73). The 4.74-acre parcel extends south to Moss Plantation Ave NW. The mixed-use development will be developed in two phases. The office phase contains 8 office/retail buildings totalling 111,000 SF. The total flow requested by this project is 11,100 GPD. This includes 7,550 GPD from 75,500 SF retail and 3,550 retail from 35,500 SF Office. The development requires services connecting to a proposed 8-inch sewer line which will tie to an 8-inch line on Moss Plantation Ave NW, as well as water services connection to a proposed 8-inch water main which will run from Davidson Hwy to Moss Plantation Ave NW. A utility plan exhibit is attached with the application.







### **Nonresidential**

### Red Rocks Music Park (CN-PSA-2024-00042/PRS2023-01025)

4590 Motorsports Dr. SW

| DRC       | Entitled | Units                                            | PRS<br>Routed | Technically<br>Approved |
|-----------|----------|--------------------------------------------------|---------------|-------------------------|
| 3/10/2022 | Yes      | 3,088 sf of<br>outdoor<br>entertainment<br>venue | Yes           | No                      |

### **Previously Considered**

| Considered<br>3/22/22 | Considered<br>7/19/22 | Considered<br>9/20/22 |    |    | Considered<br>12/19/23 |
|-----------------------|-----------------------|-----------------------|----|----|------------------------|
| No                    | Yes                   | No                    | No | No | N