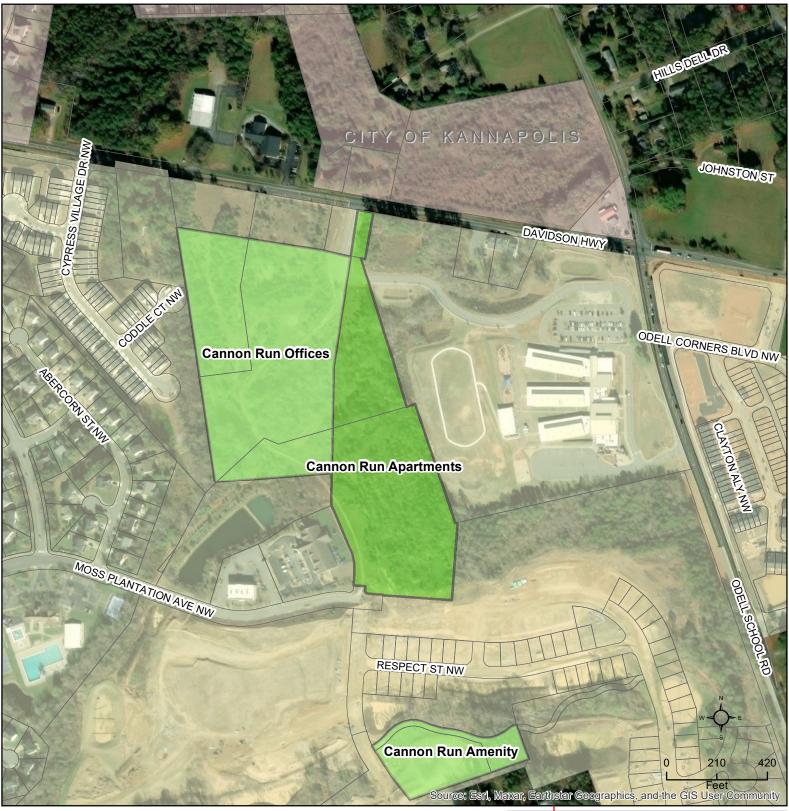

### Brief Summary

The applicant is requesting sewer capacity for three single family homes. They are proposing that each home will have three bedrooms and two bathrooms.

### CN-PSA-2023-00112

Type: Residential SF Detached 3 single family units

Allocation Request: 675