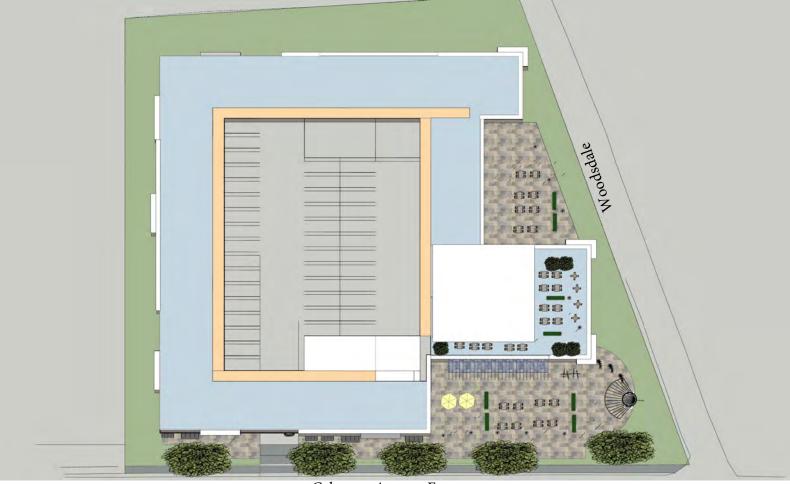

d retail. It also provides a setting for public art. A secondary and somewhat more secluded plaza is provided for the building residents facing Woodsdale Place. The urban edge of the building is along Cabarrus Avenue anticipating future development that will tie this project into a downtown streetscape with sidewalks and pocket parks and with a coordinated effort with the streetscape developed across Cabarrus with the 131-171 project. The frontage along Woodsdale provides additional building setback as a transitional zone between the urbanization of Cabarrus, and the less dense development further along Woodsdale.

The setback at rear of the lot, in conjunction with the triangular dedicated open space on the adjoining property should provide a meaningful shared oasis for both properties.



Cabarrus Avenue E

Overall Site Plan



Aerial from Corner of Cabarrus Avenue E and Woodsdale - Facing Downtown



Ground View of Pedestrian Plaza at corner of Cabarrus Avenue E and Woodsdale Place



Pedestrian Plaza facing Downtown



Rooftop Garden and Restaurant



View from Woodsdale



Northwest Elevation - Cabarrus Avenue E



Southwest Elevation - Woodsdale Place E



Southeast Elevation - facing preserved open space



### GOALS OF THE DOWNTOWN MASTERPLAN

### What We Heard

In the Downtown Masterplan on the first page after the cover, there is an inset quote box titled "What We Heard", and in a very brief listing of bullet points, it really paints a picture of the major goals of the Masterplan. We believe that this project incorporates quite a few of those desired elements.

-