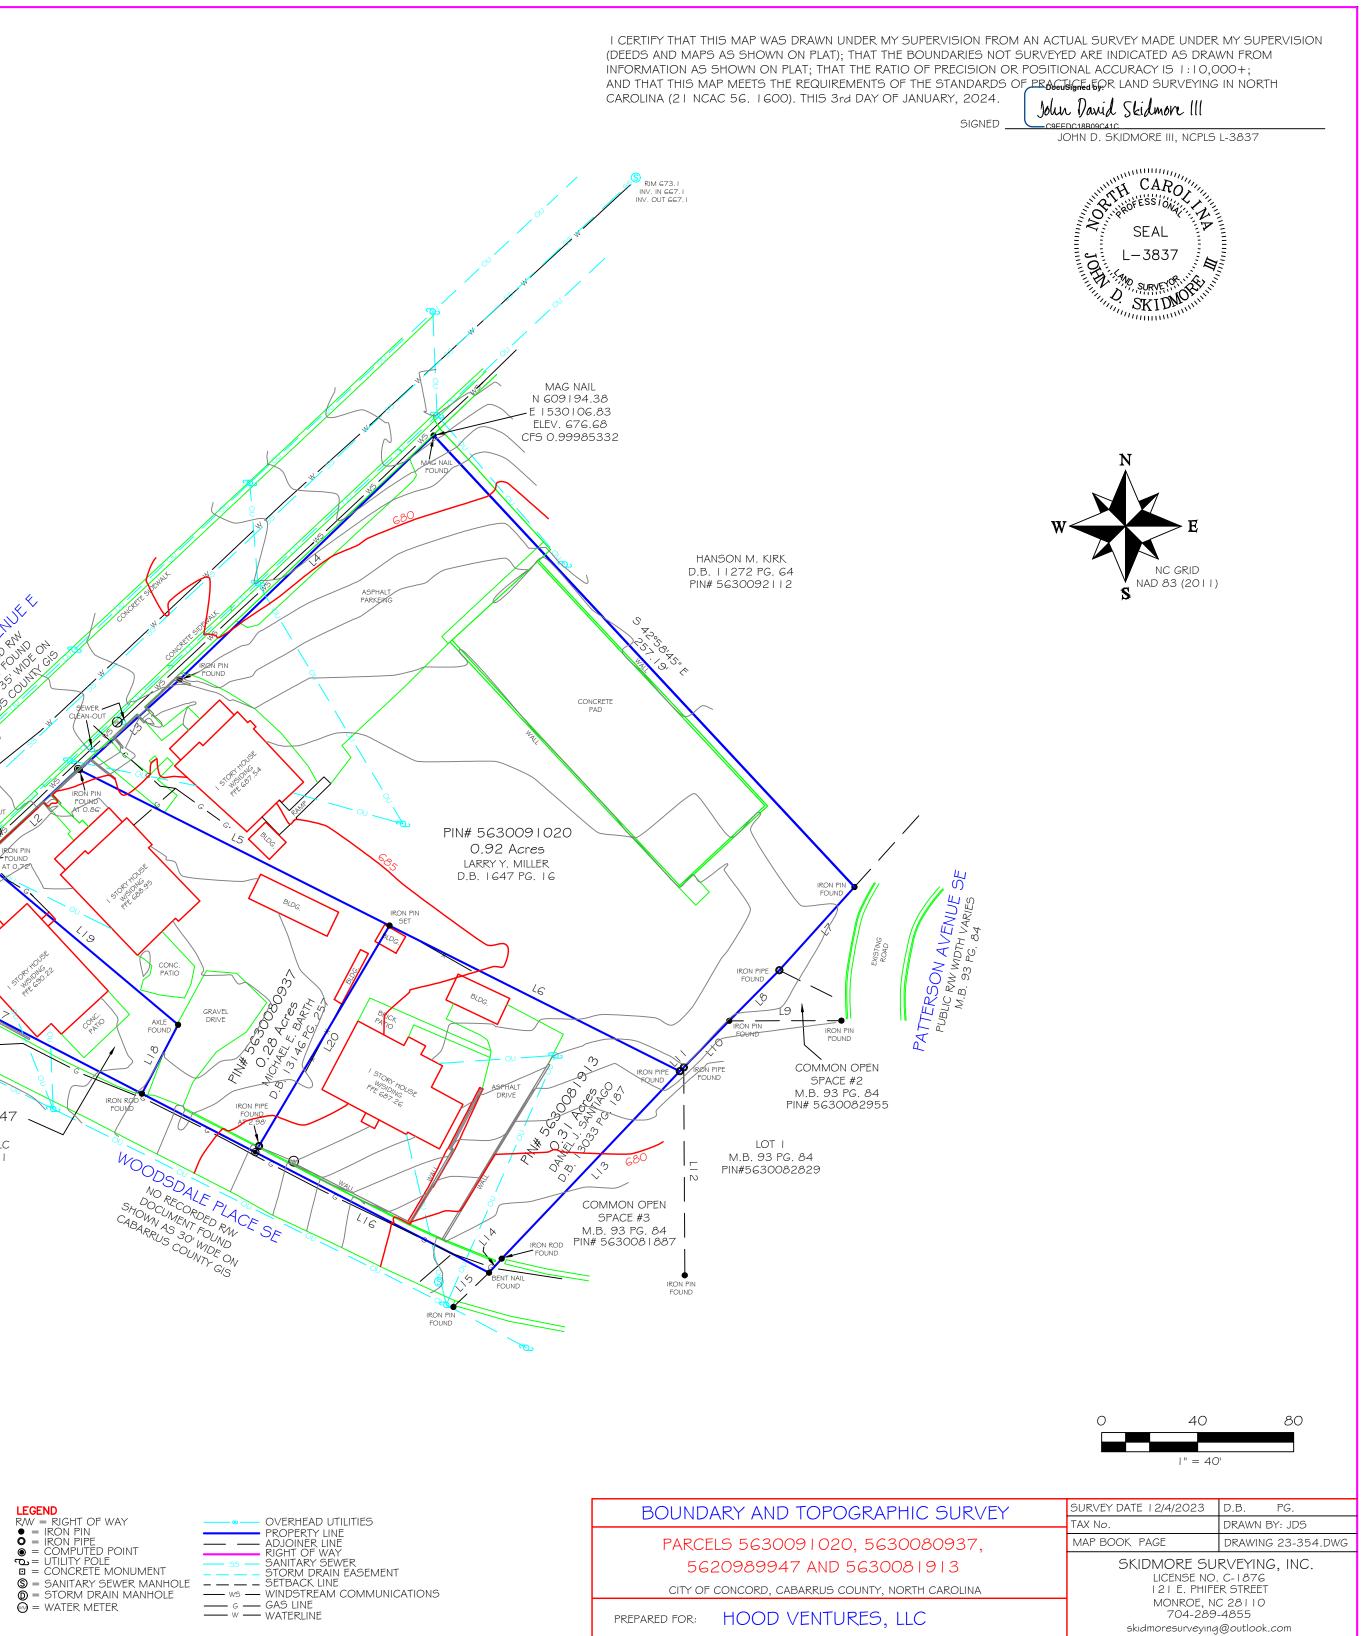

### Brief Summary

The applicant is requesting sewer capacity for three single family homes. They are proposing that each home will have three bedrooms and two bathrooms.

### CN-PSA-2023-00112

Type: Residential SF Detached 3 single family units

Allocation Request: 675