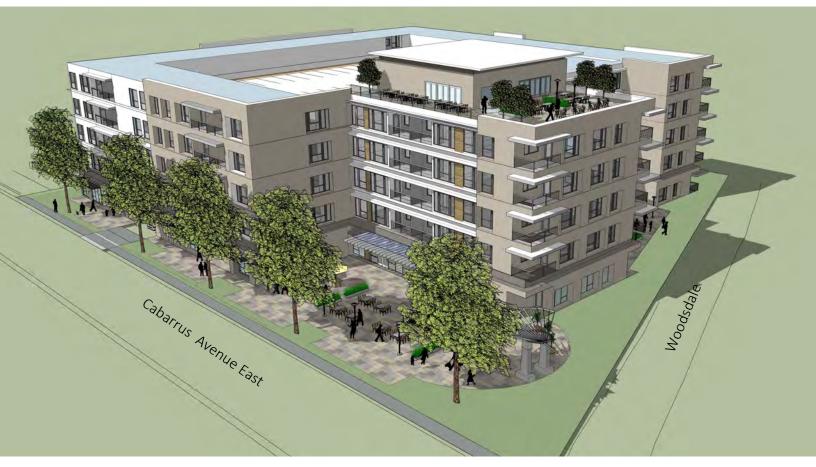

public art. A secondary and somewhat more secluded plaza is provided for the building residents facing Woodsdale Place. The urban edge of the building is along Cabarrus Avenue anticipating future development that will tie this project into a downtown streetscape with sidewalks and pocket parks and with a coordinated effort with the streetscape developed across Cabarrus with the 131-171 project. The frontage along Woodsdale provides additional building setback as a transitional zone between the urbanization of Cabarrus, and the less dense development further along Woodsdale.

The setback at rear of the lot, in conjunction with the triangular dedicated open space on the adjoining property should provide a meaningful shared oasis for both properties.



Cabarrus Avenue E

Overall Site Plan



Aerial from Corner of Cabarrus Avenue E and Woodsdale - Facing Downtown



Ground View of Pedestrian Plaza at corner of Cabarrus Avenue E and Woodsdale Place



Pedestrian Plaza facing Downtown



Rooftop Garden and Restaurant



View from Woodsdale



Northwest Elevation - Cabarrus Avenue E



Southwest Elevation - Woodsdale Place E



Southeast Elevation - facing preserved open space



### GOALS OF THE DOWNTOWN MASTERPLAN

### What We Heard

In the Downtown Masterplan on the first page after the cover, there is an inset quote box titled "What We Heard", and in a very brief listing of bullet points, it really paints a picture of the major goals of the Masterplan. We believe that this project incorporates quite a few of those desired elements.

- More Restaurant and Dining Options
- Mor