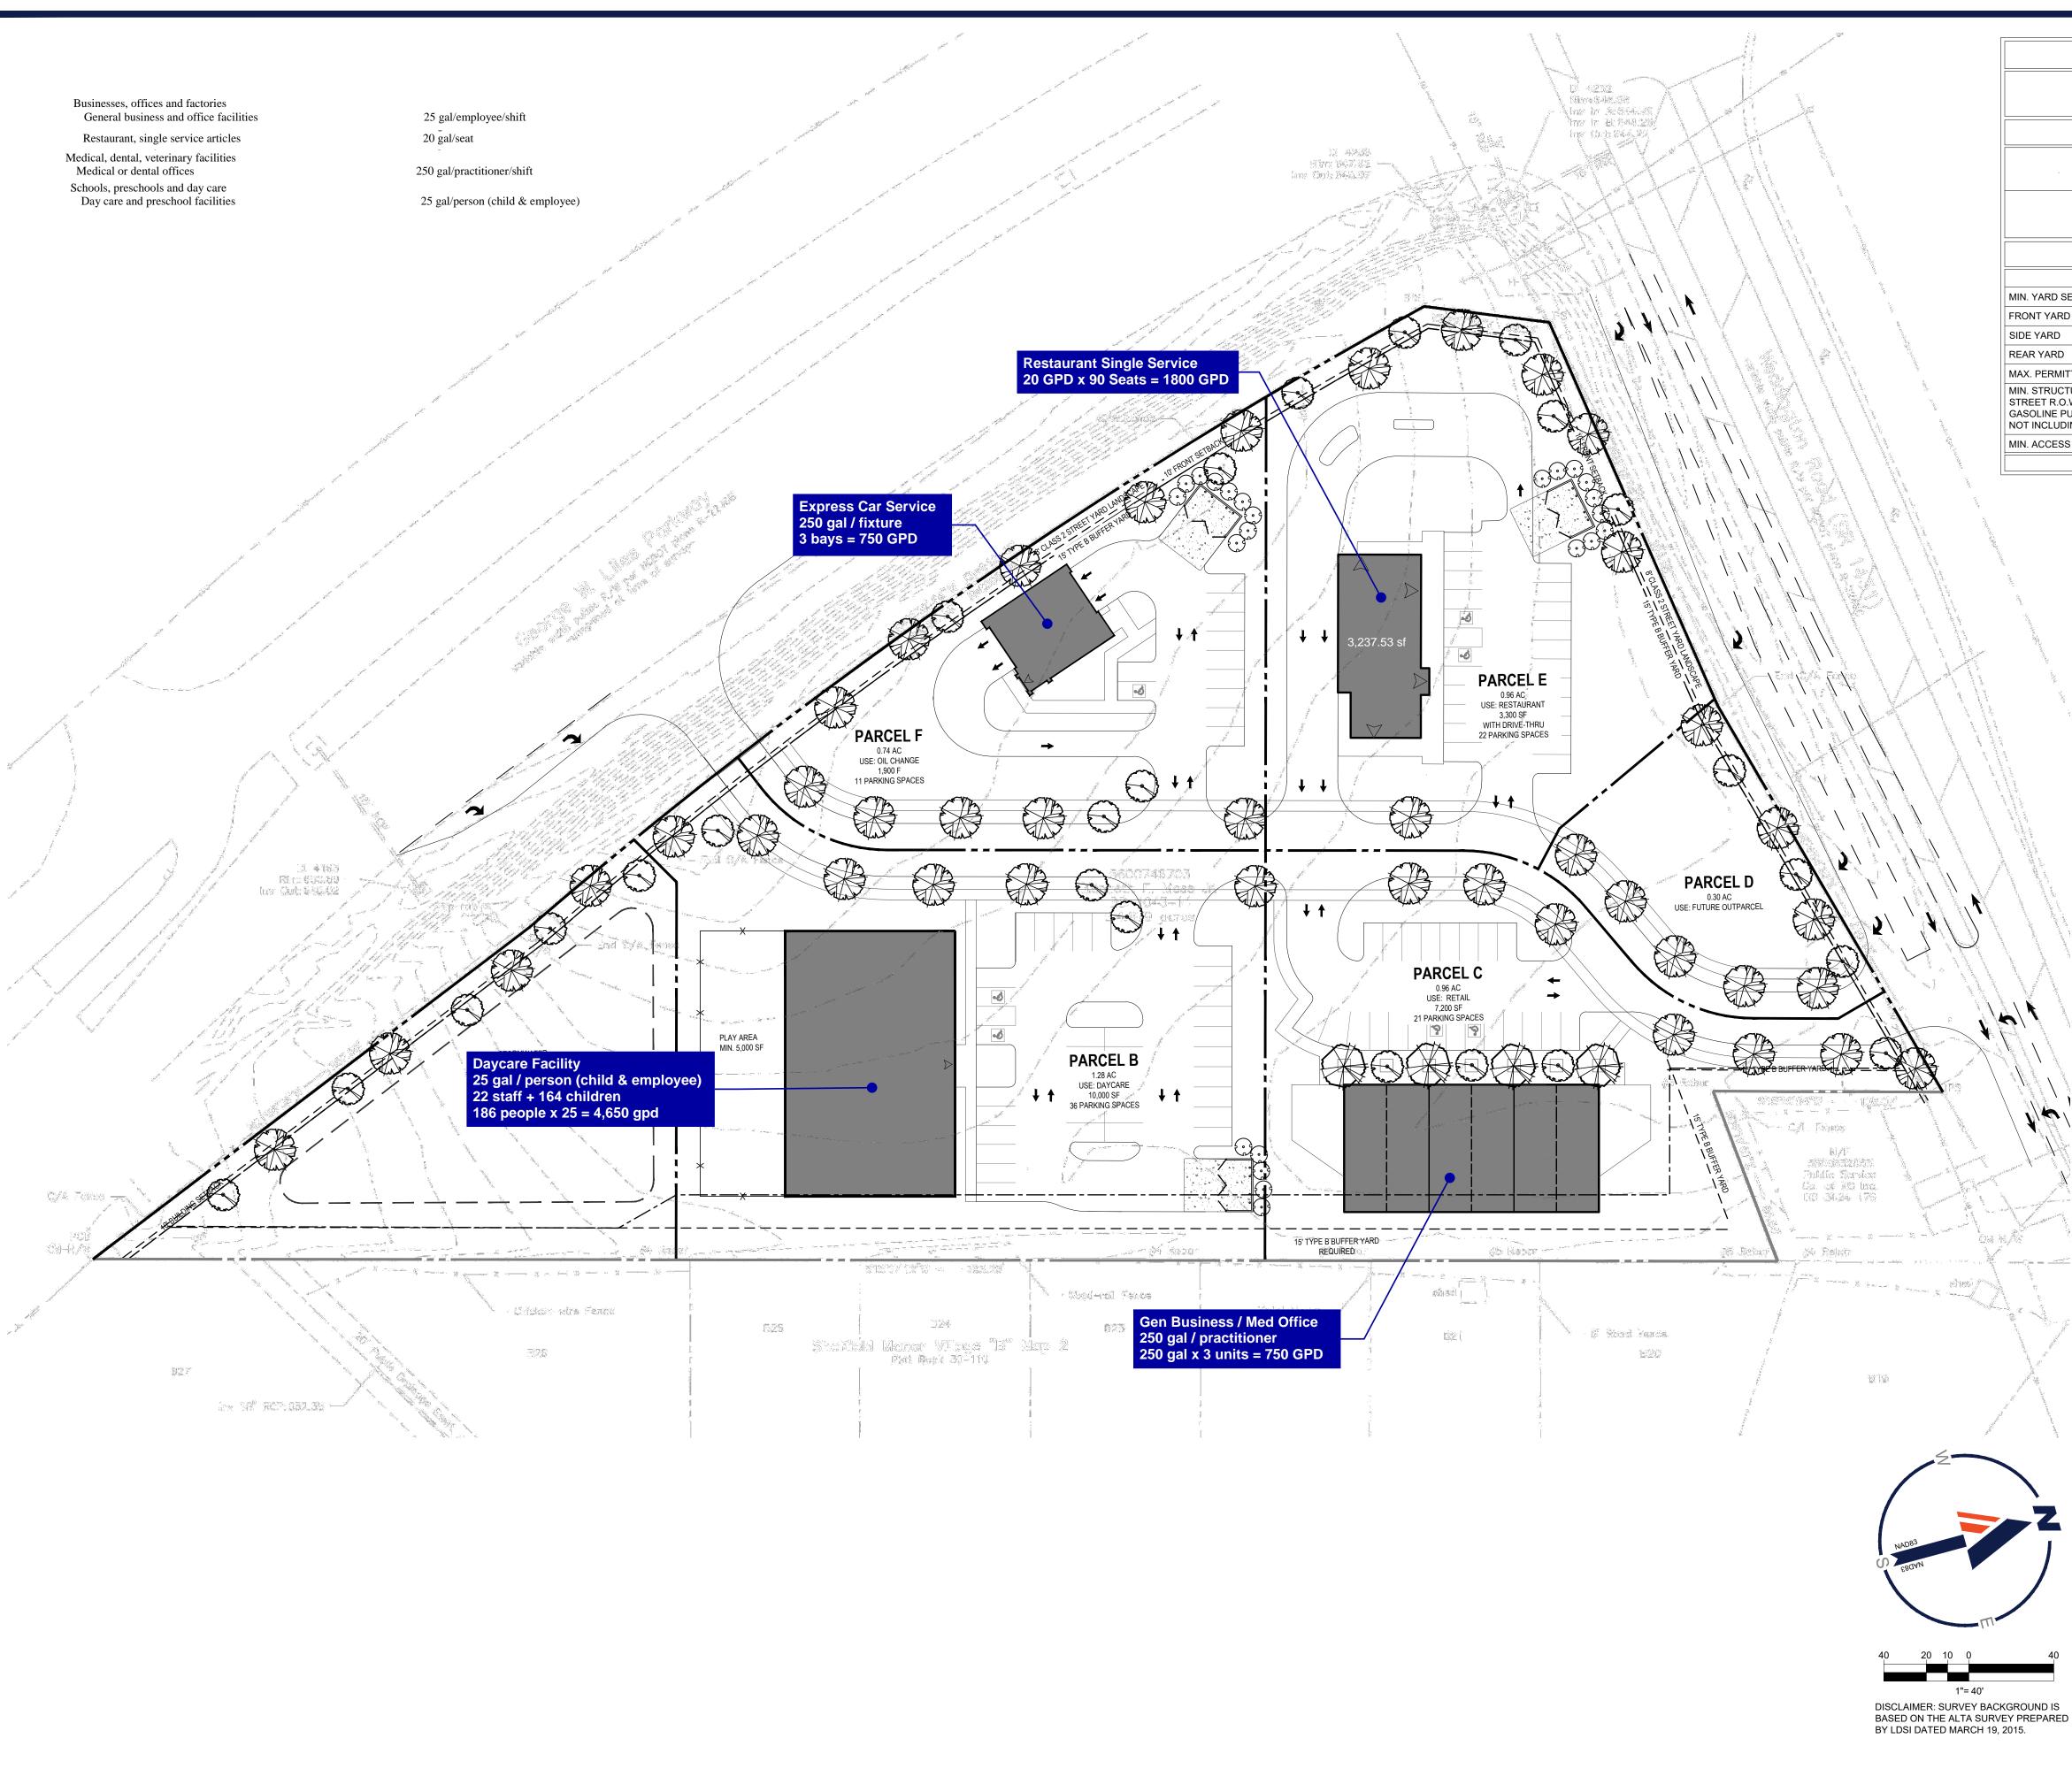

d a 6,000 sf inline mixed-use or medical office building. The applicant envisions a well-connected sidewalk network for comfortable pedestrian circulation and access. This vision includes a 10' paved multi-use path on the north side of the site, adjacent to Weddington Road. Finally, and because of meetings with adjacent neighbors, the applicant plans to provide and maintain a vegetative buffer that exceeds the code minimum and will consider protecting existing vegetation as can be achieved during construction.

Per the application, we are requesting an allocation of 7,950 gallons per day (GPD) to serve all uses envisioned for the development. Thank you in advance for your consideration. Please contact me with any questions or comments.

Sincerely,

K. AL MILL

Allen McDowell, P.E. Bohler



|--|

ZONE: C-1-CD - LIGHT COMMERCIAL CONDITIONAL DISTRICT ACREAGE: 4.8713 USE: MIXED COMMERCIAL USES

#### PIN: 5600-63-0604-0000 **APPLICANT / OWNER INFORMATION**

## PROPERTY OWNER:

APPLICANT:

14021 CONLAN CIRCLE, STE B10 CHARLOTTE, NC 28277 LIDL US OPERATIONS LLC ATTN: FINANCE DEPARTMENT 3500 S CLARK STREET ARLINGTON, VA 2202

PARCEL D

PARCEL E

LAND AREA: 0.30 AC

LAND AREA: 0.96 AC

**PARCEL F** LAND AREA: 0.74 AC

LAND USE: VALVOLINE

LAND USE: RESTAURANT

LAND USE: FUTURE OUTPARCEL

SF BUILDING PROTOTYPE: ±3,300SF

SF BUILDING PROTOTYPE: ±1,900SF

PARKING SPACES REQUIRED: 27 SPACES

PARKING SPACES PROVIDED: 22 SPACES

PARKING SPACES REQUIRED: 10 SPACES

PARKING SPACES PROVIDED: 11 SPACES

YORK DEVELOPMENT GROUP, LLC

## **BULK REQUIREMENTS**

| ITEM