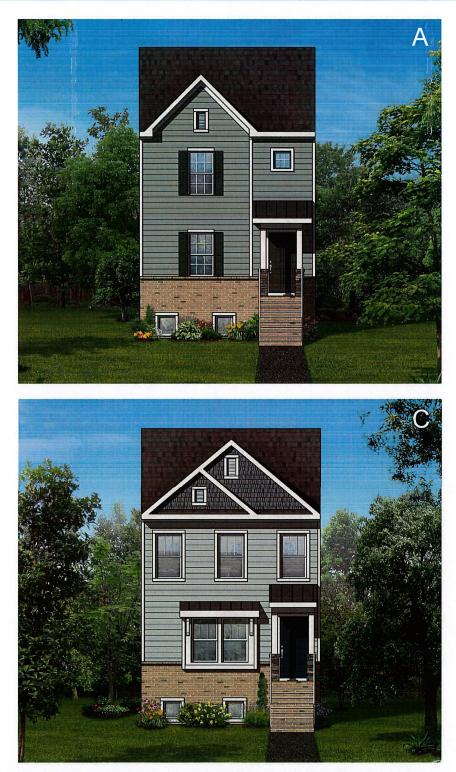

### Brief Summary

The applicant is requesting sewer capacity for three single family homes. They are proposing that each home will have three bedrooms and two bathrooms.

### CN-PSA-2023-00112

Type: Residential SF Detached 3 single family units

Allocation Request: 675