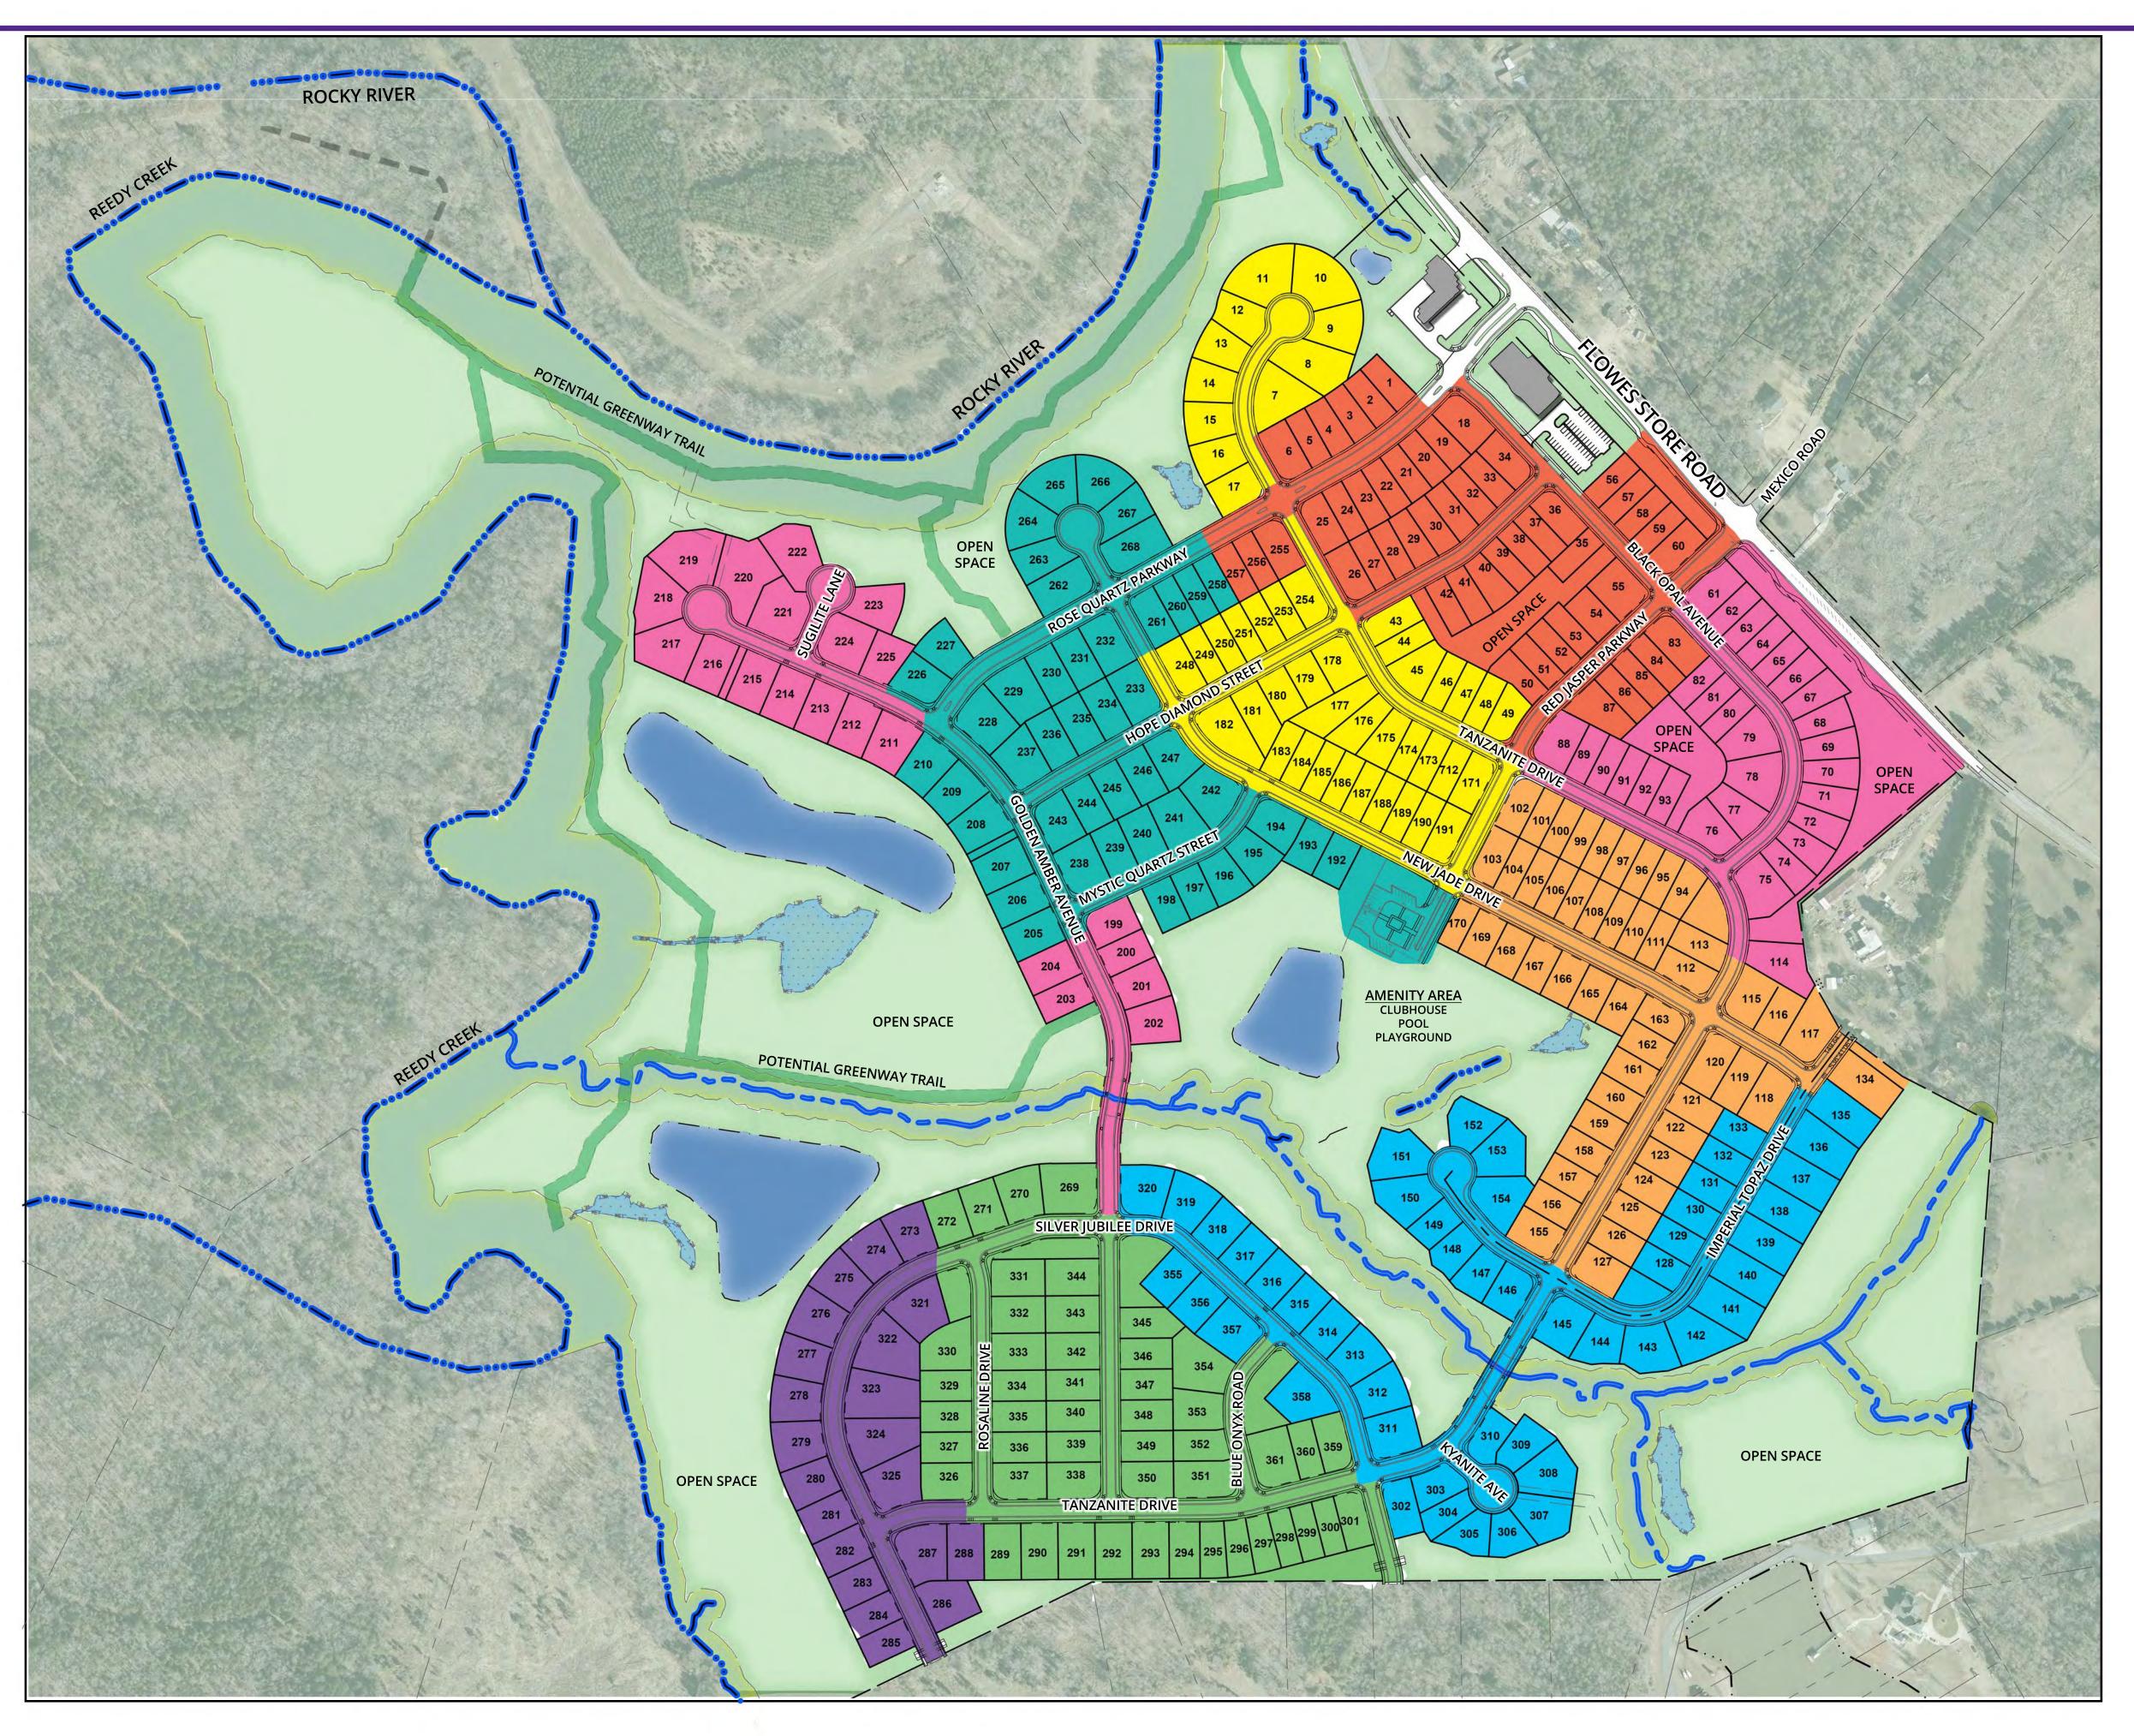

ilable to the public within this community.

# III. Commitments- Economic Development:

The owner, Stanley Martin Homes is dedicating a **fire station** site as previously noted in the documents for site approval. We are also committed to the grading of the fire station site. The owner is also responsible for extending a water line down Flowe Store Rd to the intersection of Hwy 601. Both commitments are economic improvements for the City of Concord's benefit. Additionally, we have allocated a portion of the site for a new **library site** for the City of Concord.

# IV. Development phasing

The owner, Stanley Martin Homes will be developing the site in several phases. Each phase will be 50 lots.





DATE: JANUARY 2024 DRAFT: NOT FOR CONSTRUCTION



CONCORD, NORTH CAROLINA 07798-0001









DATE: JANUARY 2024 DRAFT: NOT FOR CONSTRUCTION



PHASING PLAN CONCORD, NORTH CAROLINA 07798-0001





# **Residential: Single Family Detached**

# Pine Grove Church Road Subdivision (CN-PSA-2024-00032)

460 Pine Grove Church Rd.

| DRC | Entitled |     |    | Technically<br>Approved |
|-----|----------|-----|----|-------------------------|
|     | No       | 273 | No | No                      |

#### **Previously Considered**

|    | Considered<br>7/19/22 |    |    |    | Considered 12/19/23 |
|----|-----------------------|----|----|----|---------------------|
| No | No                    | No | No | No | No                  |

# **Allocation Request**

| Total  | 2024   | 2025   | 2026   | 2027   | 2028   | 2029  |
|--------|--------|--------|--------|--------|--------|-------|
| 96,