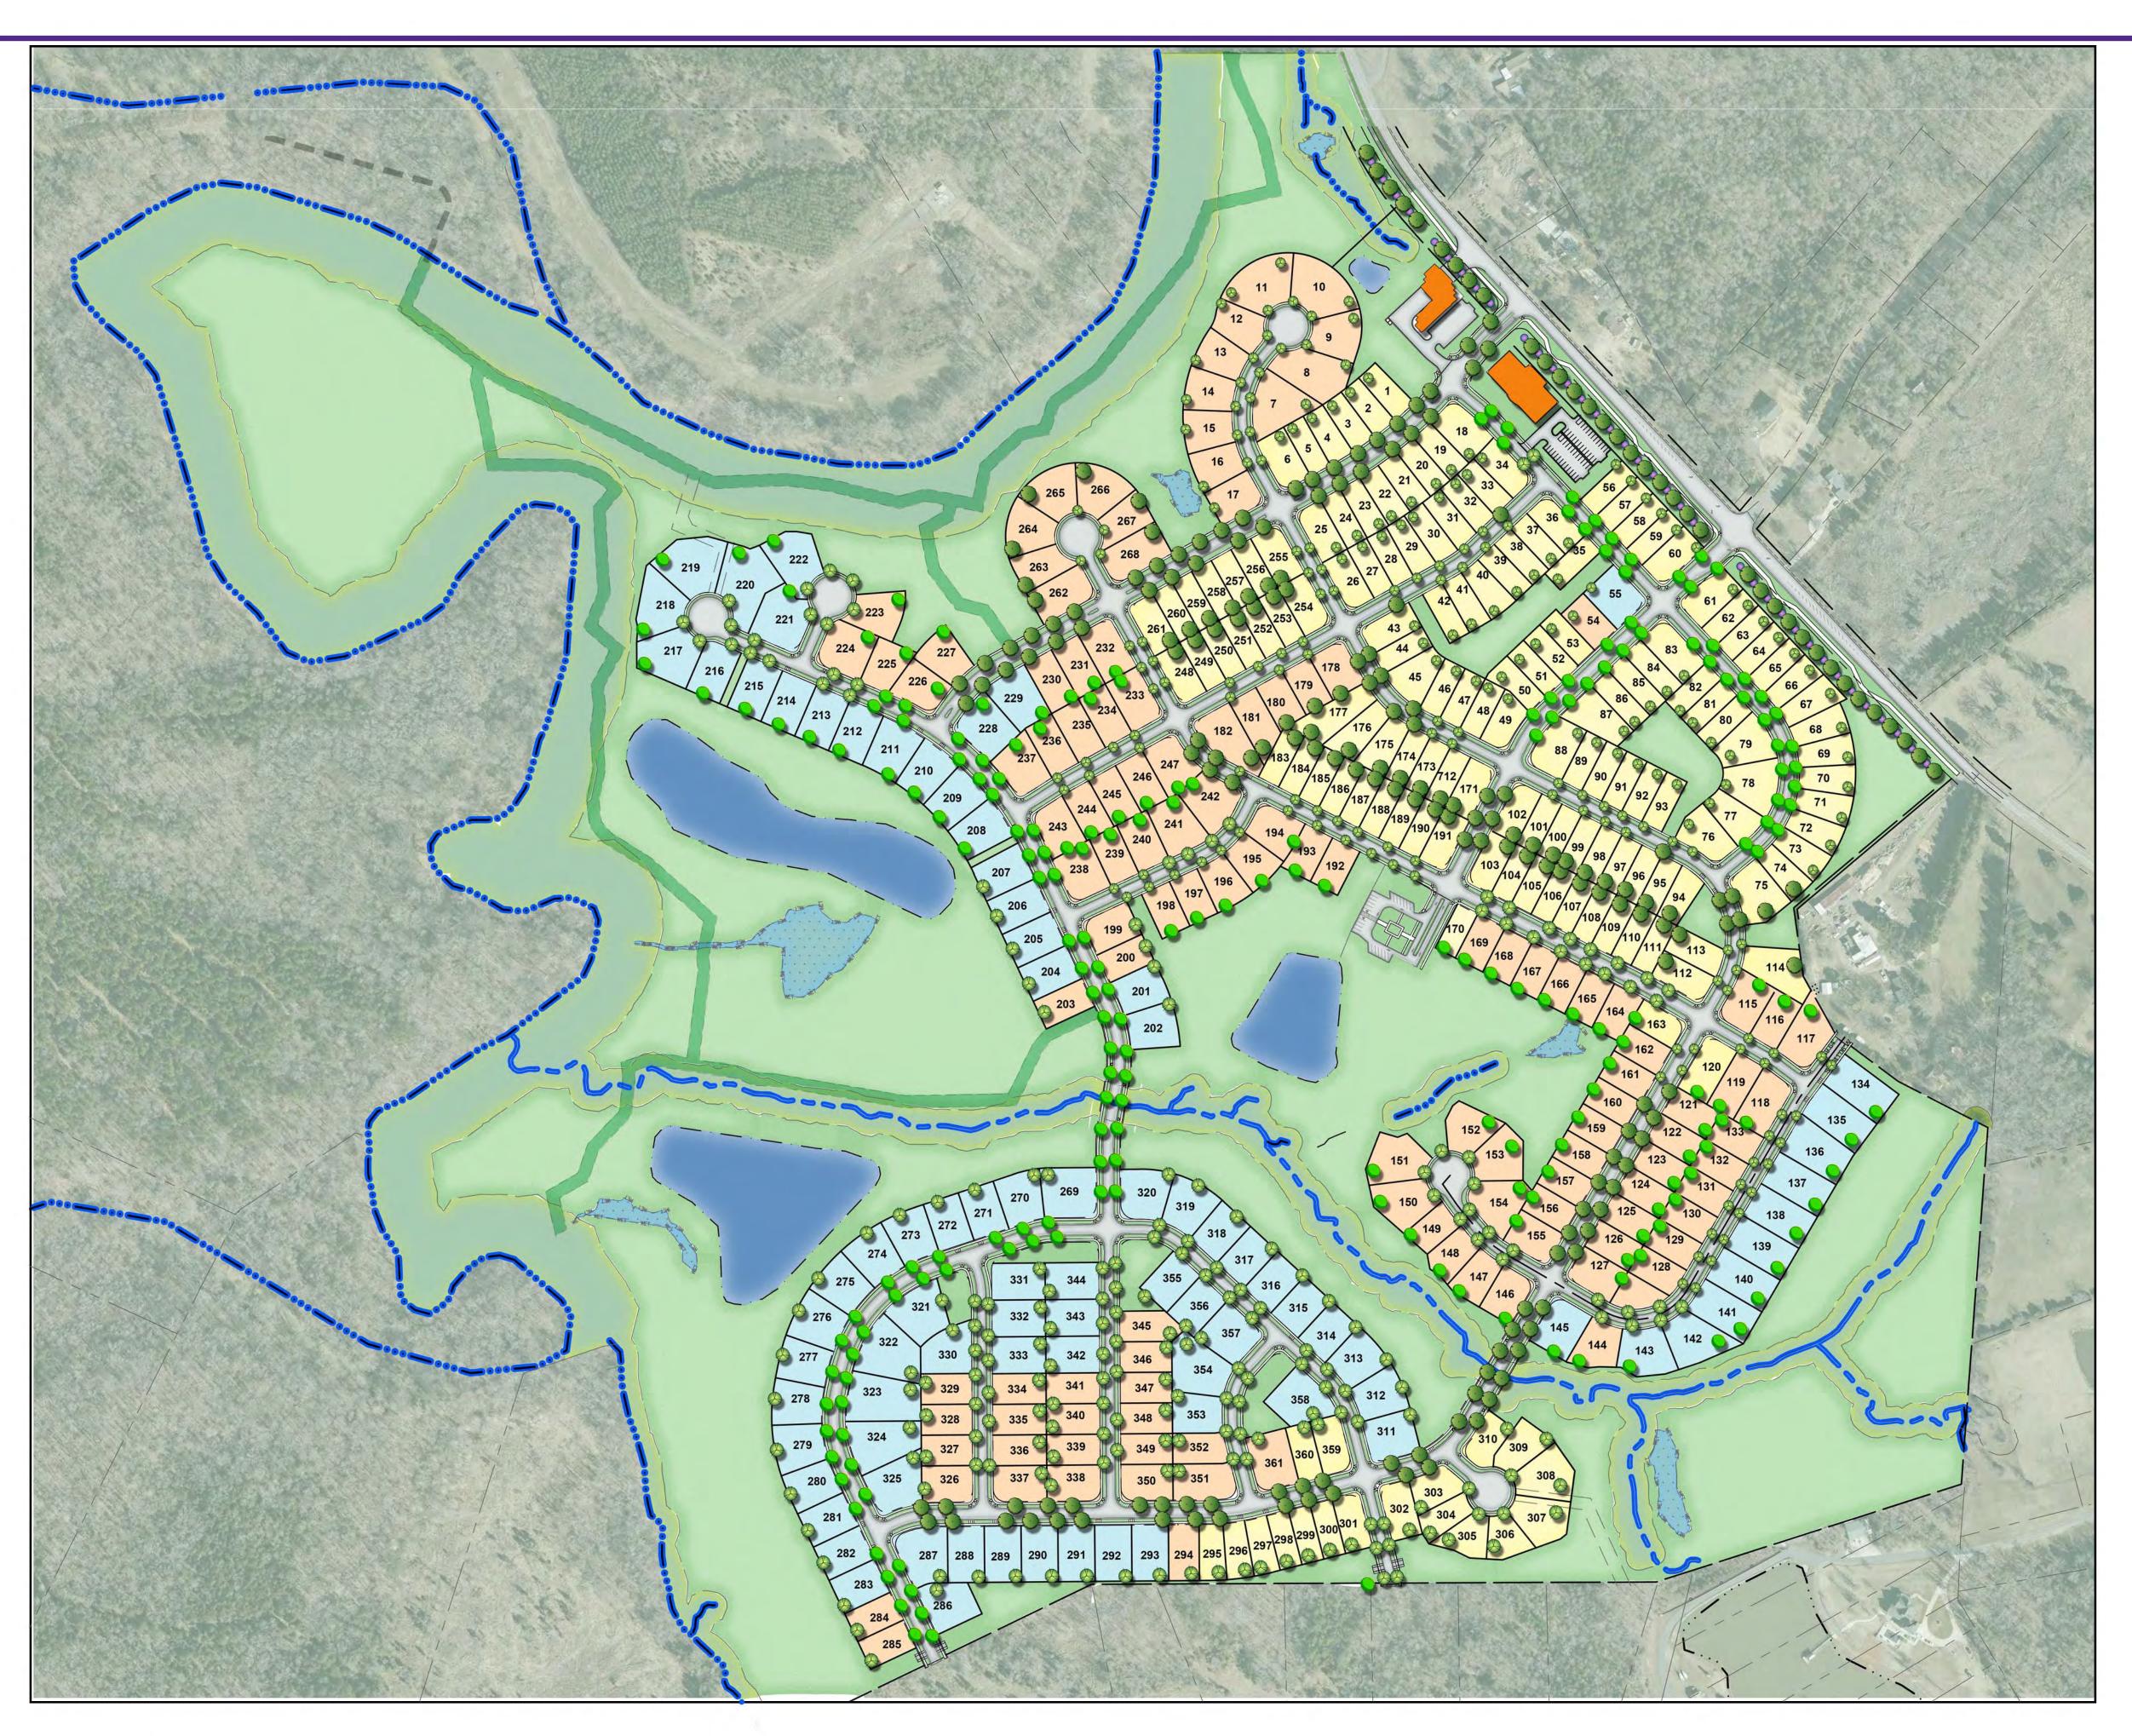

teachers. This special program is an extra benefit, supplementing any published incentives available to the public within this community.

# III. Commitments- Economic Development:

The owner, Stanley Martin Homes is dedicating a **fire station** site as previously noted in the documents for site approval. We are also committed to the grading of the fire station site. The owner is also responsible for extending a water line down Flowe Store Rd to the intersection of Hwy 601. Both commitments are economic improvements for the City of Concord's benefit. Additionally, we have allocated a portion of the site for a new **library site** for the City of Concord.

# IV. Development phasing

The owner, Stanley Martin Homes will be developing the site in several phases. Each phase will be 50 lots.





DATE: JANUARY 2024 DRAFT: NOT FOR CONSTRUCTION



CONCORD, NORTH CAROLINA 07798-0001









DATE: JANUARY 2024 DRAFT: NOT FOR CONSTRUCTION



PHASING PLAN CONCORD, NORTH CAROLINA 07798-0001





# **Residential: Single Family Detached**

# Pine Grove Church Road Subdivision (CN-PSA-2024-00032)

460 Pine Grove Church Rd.

| DRC | Entitled |     |    | Technically<br>Approved |
|-----|----------|-----|----|-------------------------|
|     | No       | 273 | No | No                      |

#### **Previously Considered**

|    | Considered<br>7/19/22 |    |    |    | Considered 12/19/23 |
|----|-----------------------|----|----|----|---------------------|
| No | No                    | No | No | No | No                  |

# **Allocation Request**

| Total  | 2024   | 2025   | 2026   | 2