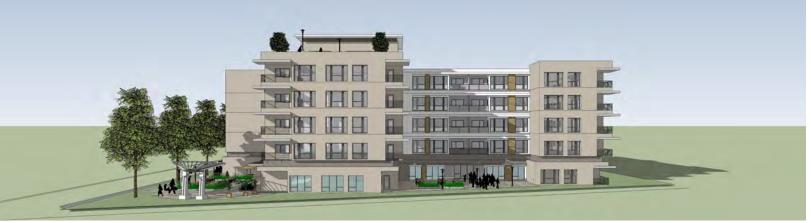

and with a coordinated effort with the streetscape developed across Cabarrus with the 131-171 project. The frontage along Woodsdale provides additional building setback as a transitional zone between the urbanization of Cabarrus, and the less dense development further along Woodsdale.

The setback at rear of the lot, in conjunction with the triangular dedicated open space on the adjoining property should provide a meaningful shared oasis for both properties.



Cabarrus Avenue E

Overall Site Plan



Aerial from Corner of Cabarrus Avenue E and Woodsdale - Facing Downtown



Ground View of Pedestrian Plaza at corner of Cabarrus Avenue E and Woodsdale Place



Pedestrian Plaza facing Downtown



Rooftop Garden and Restaurant



View from Woodsdale



Northwest Elevation - Cabarrus Avenue E



Southwest Elevation - Woodsdale Place E



Southeast Elevation - facing preserved open space



### GOALS OF THE DOWNTOWN MASTERPLAN

### What We Heard

In the Downtown Masterplan on the first page after the cover, there is an inset quote box titled "What We Heard", and in a very brief listing of bullet points, it really paints a picture of the major goals of the Masterplan. We believe that this project incorporates quite a few of those desired elements.

- More Restaurant and Dining Options
- More Entertainment
- More Outdoor Public Gathering Space
- More Outdoor dining and seating
- Walkability
- Public Art
- Amentities

Many cities and towns have realized that having a population that lives downtown is the best way of supporting the commercial ventures whose success is dependent on ha