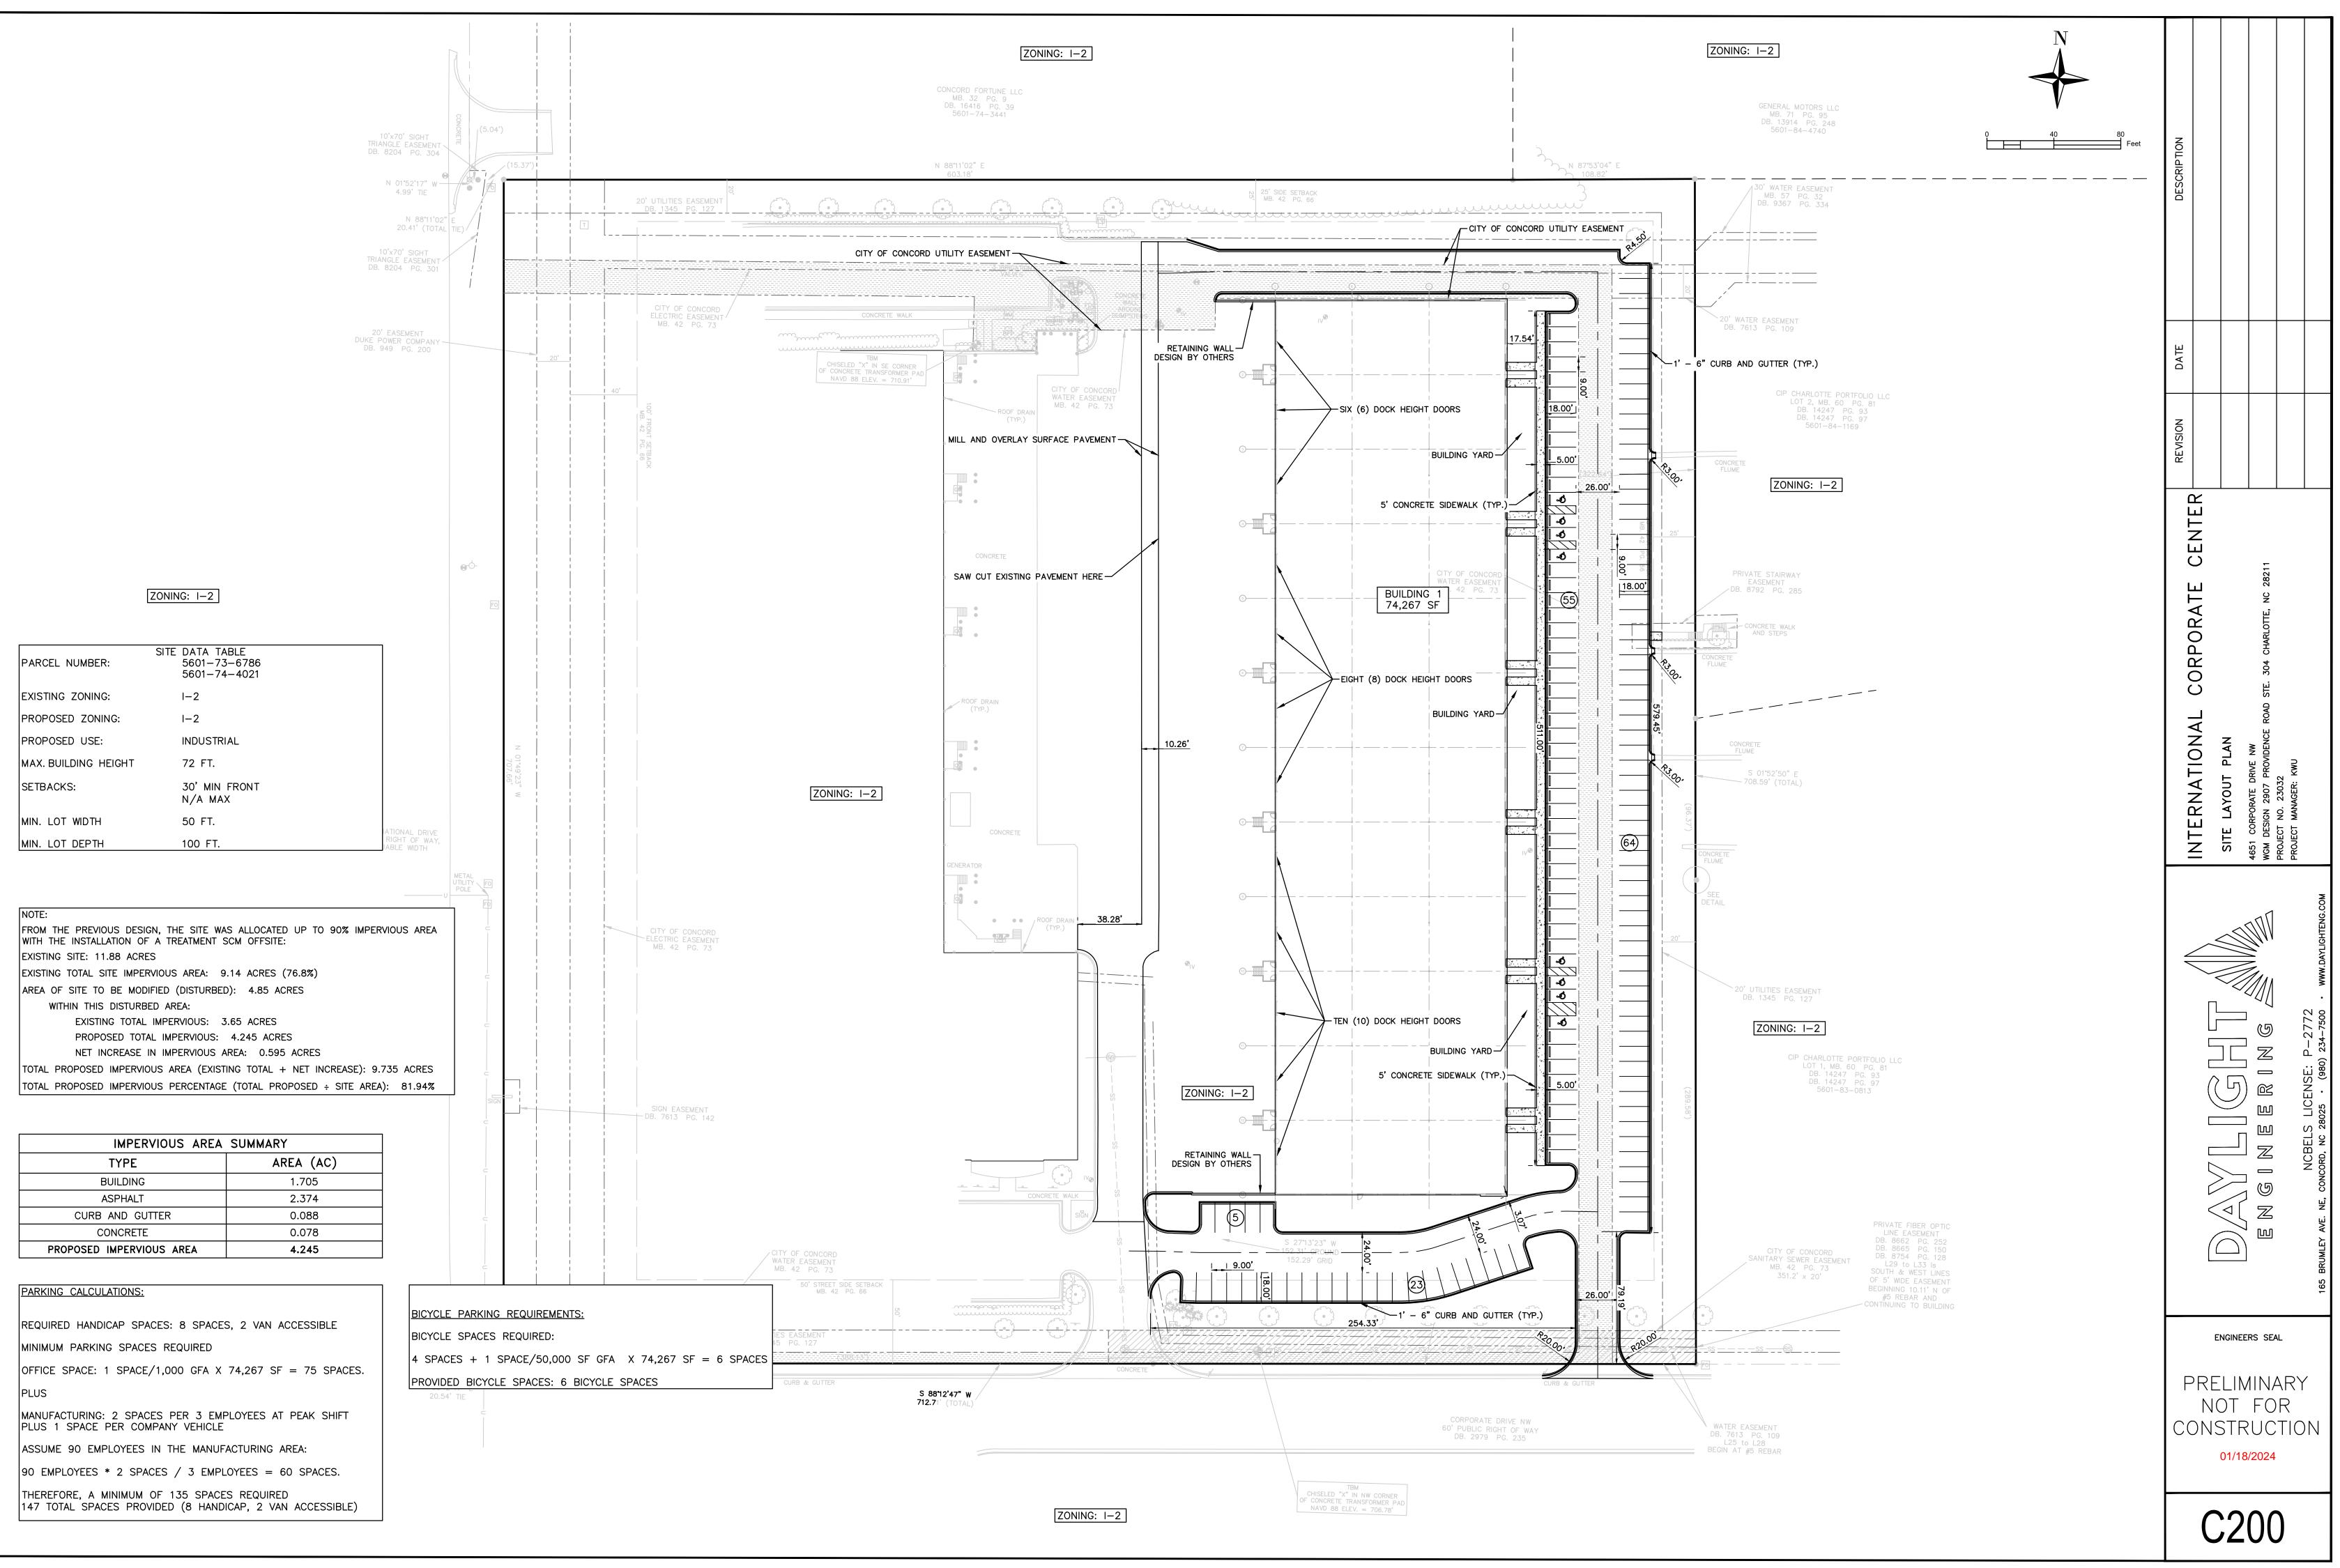

they are known as The Charlotte Observer. In 2020, McClatchy transitioned to private ownership when it was acquired by Chatham Asset Management, strengthening the Company's financial position and enabling it to build on its 150-plus year history of independent, community-focused journalism. Rack Room Shoes is an American footwear retailer headquartered in Charlotte, North Carolina, which operates more than 500 stores in 36 states under the Rack Room Shoes and Off OFF BROADWAY Broadway Shoe Warehouse brands. Known as innovators and authorities in the industry, they offer a great variety of on-trend styles for all in athletic, comfort and dress categories, while SHOE providing a delightful and trusted shopping experience for their valued customers.

#### **International Corporate Center**





4561 Corporate Drive Concord, NC 282022



A site a los



#### **Nonresidential**

#### 4510 Fortune Spec Industrial (CN-PSA-2024-00014)

4510 Fortune Ave. NW

| DRC | Entitled | Units                                | PRS<br>Routed | Technically<br>Approved |
|-----|----------|--------------------------------------|---------------|-------------------------|
| No  | Yes      | 73,200 sf<br>office and<br>warehouse | No            | No                      |

#### **Previously Considered**

|    | Considered<br>7/19/22 |    |    |    | Considered 12/19/23 |
|----|-----------------------|----|----|----|---------------------|
| No | No                    | No | No | No | Yes                 |

#### **Allocation Request**

| Total | 2024  |
|-------|-------|
| 2,800 | 2,800 |

#### **Projec