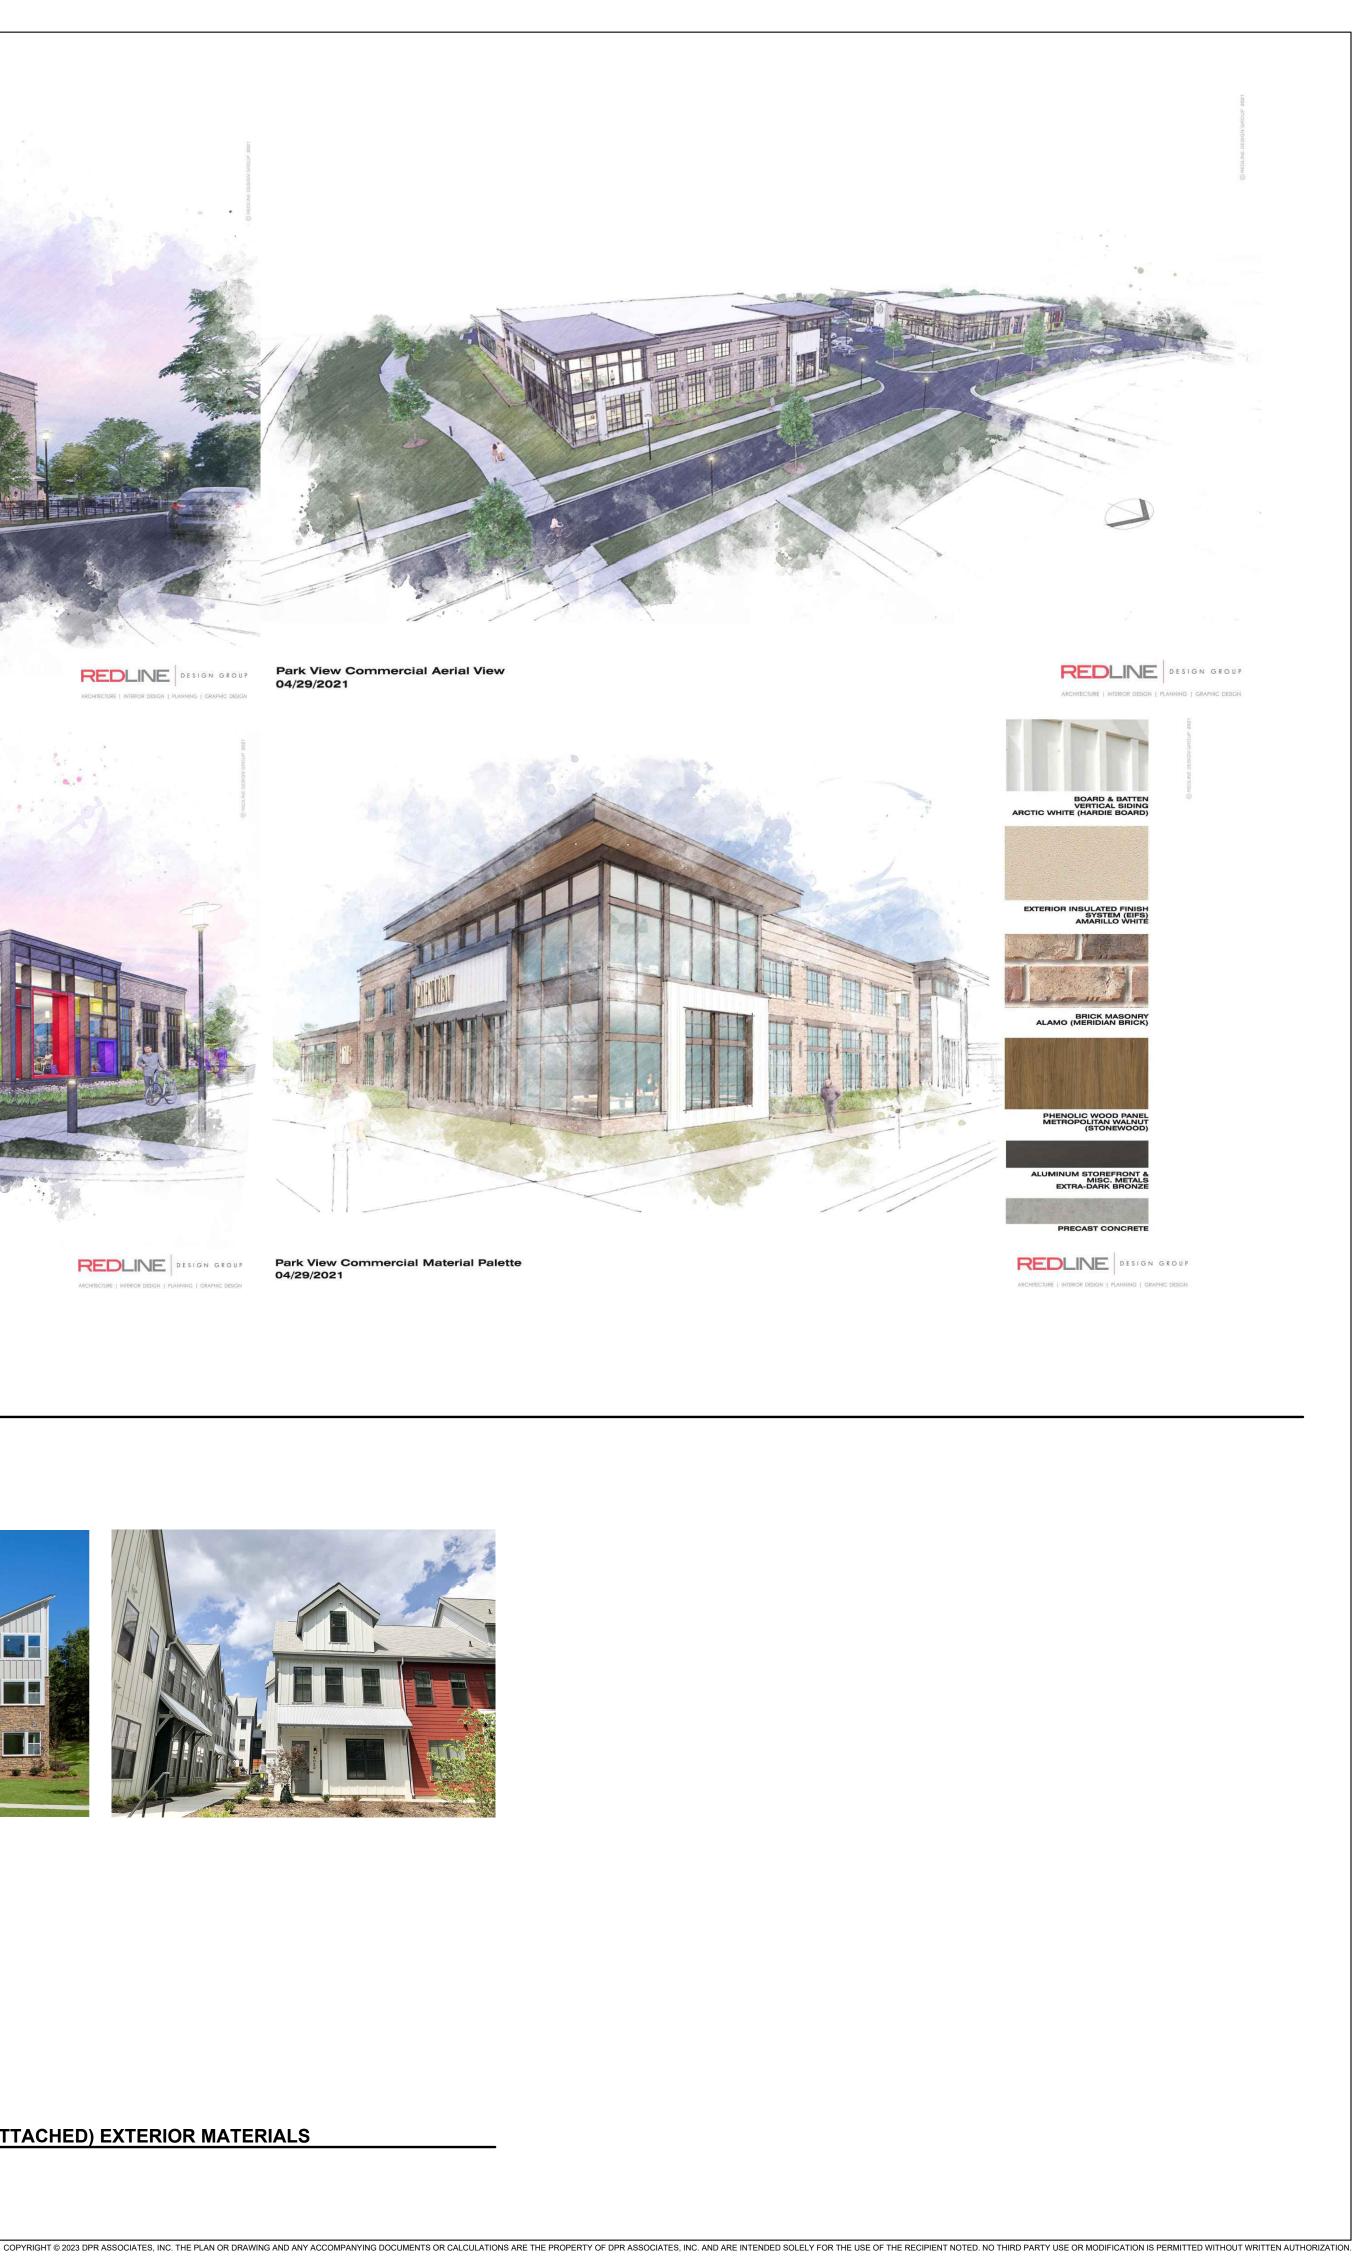

1A OFFICE / COMMERCIAL CONCEPTUAL ELEVATION



ARCHITECTURE TO MATCH STYLE/INTENT OF COMMERCIAL PRECEDENT.



ALUMINUM STOREFRONT MISC. METALS EXTRA-DARK BRONZ



- BEIGE WINDOW FRAMES, MULLIONS
- STANDARD GREY MODULAR BRICK
- GREY CMU
- 2 COLORS OF CEMENTIOUS EXTERIOR ('HARDIE') BOARD, BOARD & BATTEN, AND CLAPBOARD SIDING
- GUNMETAL GREY POWDER COATED ALUMINUM HANDRAILS AT BALCONIES
- ALUMINUM GUTTERS/DOWNSPOUTS
- METAL TRIM/COPING TO MATCH GUTTERS/DOWNSPOUTS
- CHARCOAL 20 YEAR ASPHALT SHINGLES





 BRICK/STONE VINYL SIDING

CEMENTIOUS EXTERIOR ('HARDIE') BOARD SIDING

BOARD AND BATTEN



ARCHITECTURE | INTERIOR DESIGN | PLANNING | GRAPHIC DESIGN

2 SINGLE FAMILY HOME EXTERIOR MATERIALS CONCEPTUAL ELEVATION

# 3 TOWNHOMES (SINGLE FAMILY ATTACHED) EXTERIOR MATERIALS CONCEPTUAL ELEVATION





#### **Nonresidential**

#### Cannon School Expansion (CN-PSA-2024-00007)

5801 Poplar Tent Rd.

| DRC | Entitled | Units                                                                        | PRS<br>Routed | Technically<br>Approved |
|-----|----------|------------------------------------------------------------------------------|---------------|-------------------------|
| No  | Yes      | Turf field,<br>small<br>fieldhouse,<br>concession<br>stand, and<br>restrooms | No            | No                      |

#### **Previously Considered**

|    |    | Considered<br>9/20/22 |    |    | Considered<br>12/19/23 |
|----|----|-----------------------|----|----|------------------------|
| No | No | No                    | No | No | Yes                    |

#### **Allocation Request**

| T