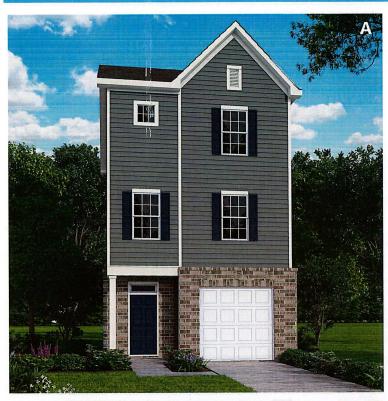

### Brief Summary

The applicant is requesting sewer capacity for three single family homes. They are proposing that each home will have three bedrooms and two bathrooms.

### CN-PSA-2023-00112

Type: Residential SF Detached 3 single family units

Allocation Request: 675