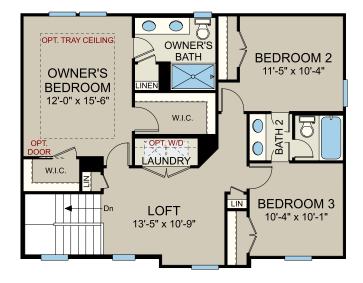

### Brief Summary

The applicant is requesting sewer capacity for three single family homes. They are proposing that each home will have three bedrooms and two bathrooms.

### CN-PSA-2023-00112

Type: Residential SF Detached 3 single family units

Allocation Request: 675