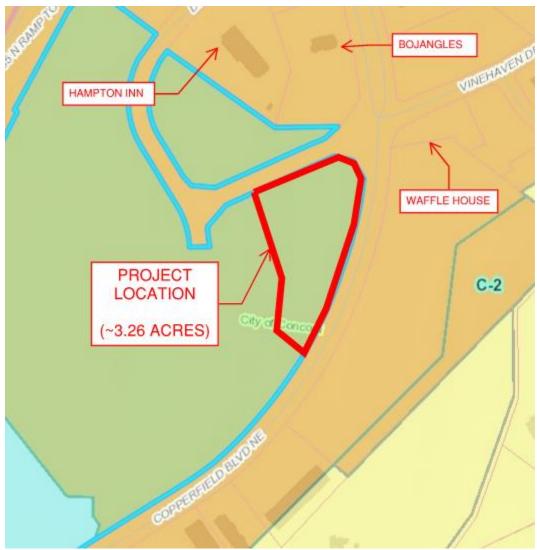

### Brief Summary

The applicant is requesting sewer capacity for three single family homes. They are proposing that each home will have three bedrooms and two bathrooms.

### CN-PSA-2023-00112

Type: Residential SF Detached 3 single family units

Allocation Request: 675