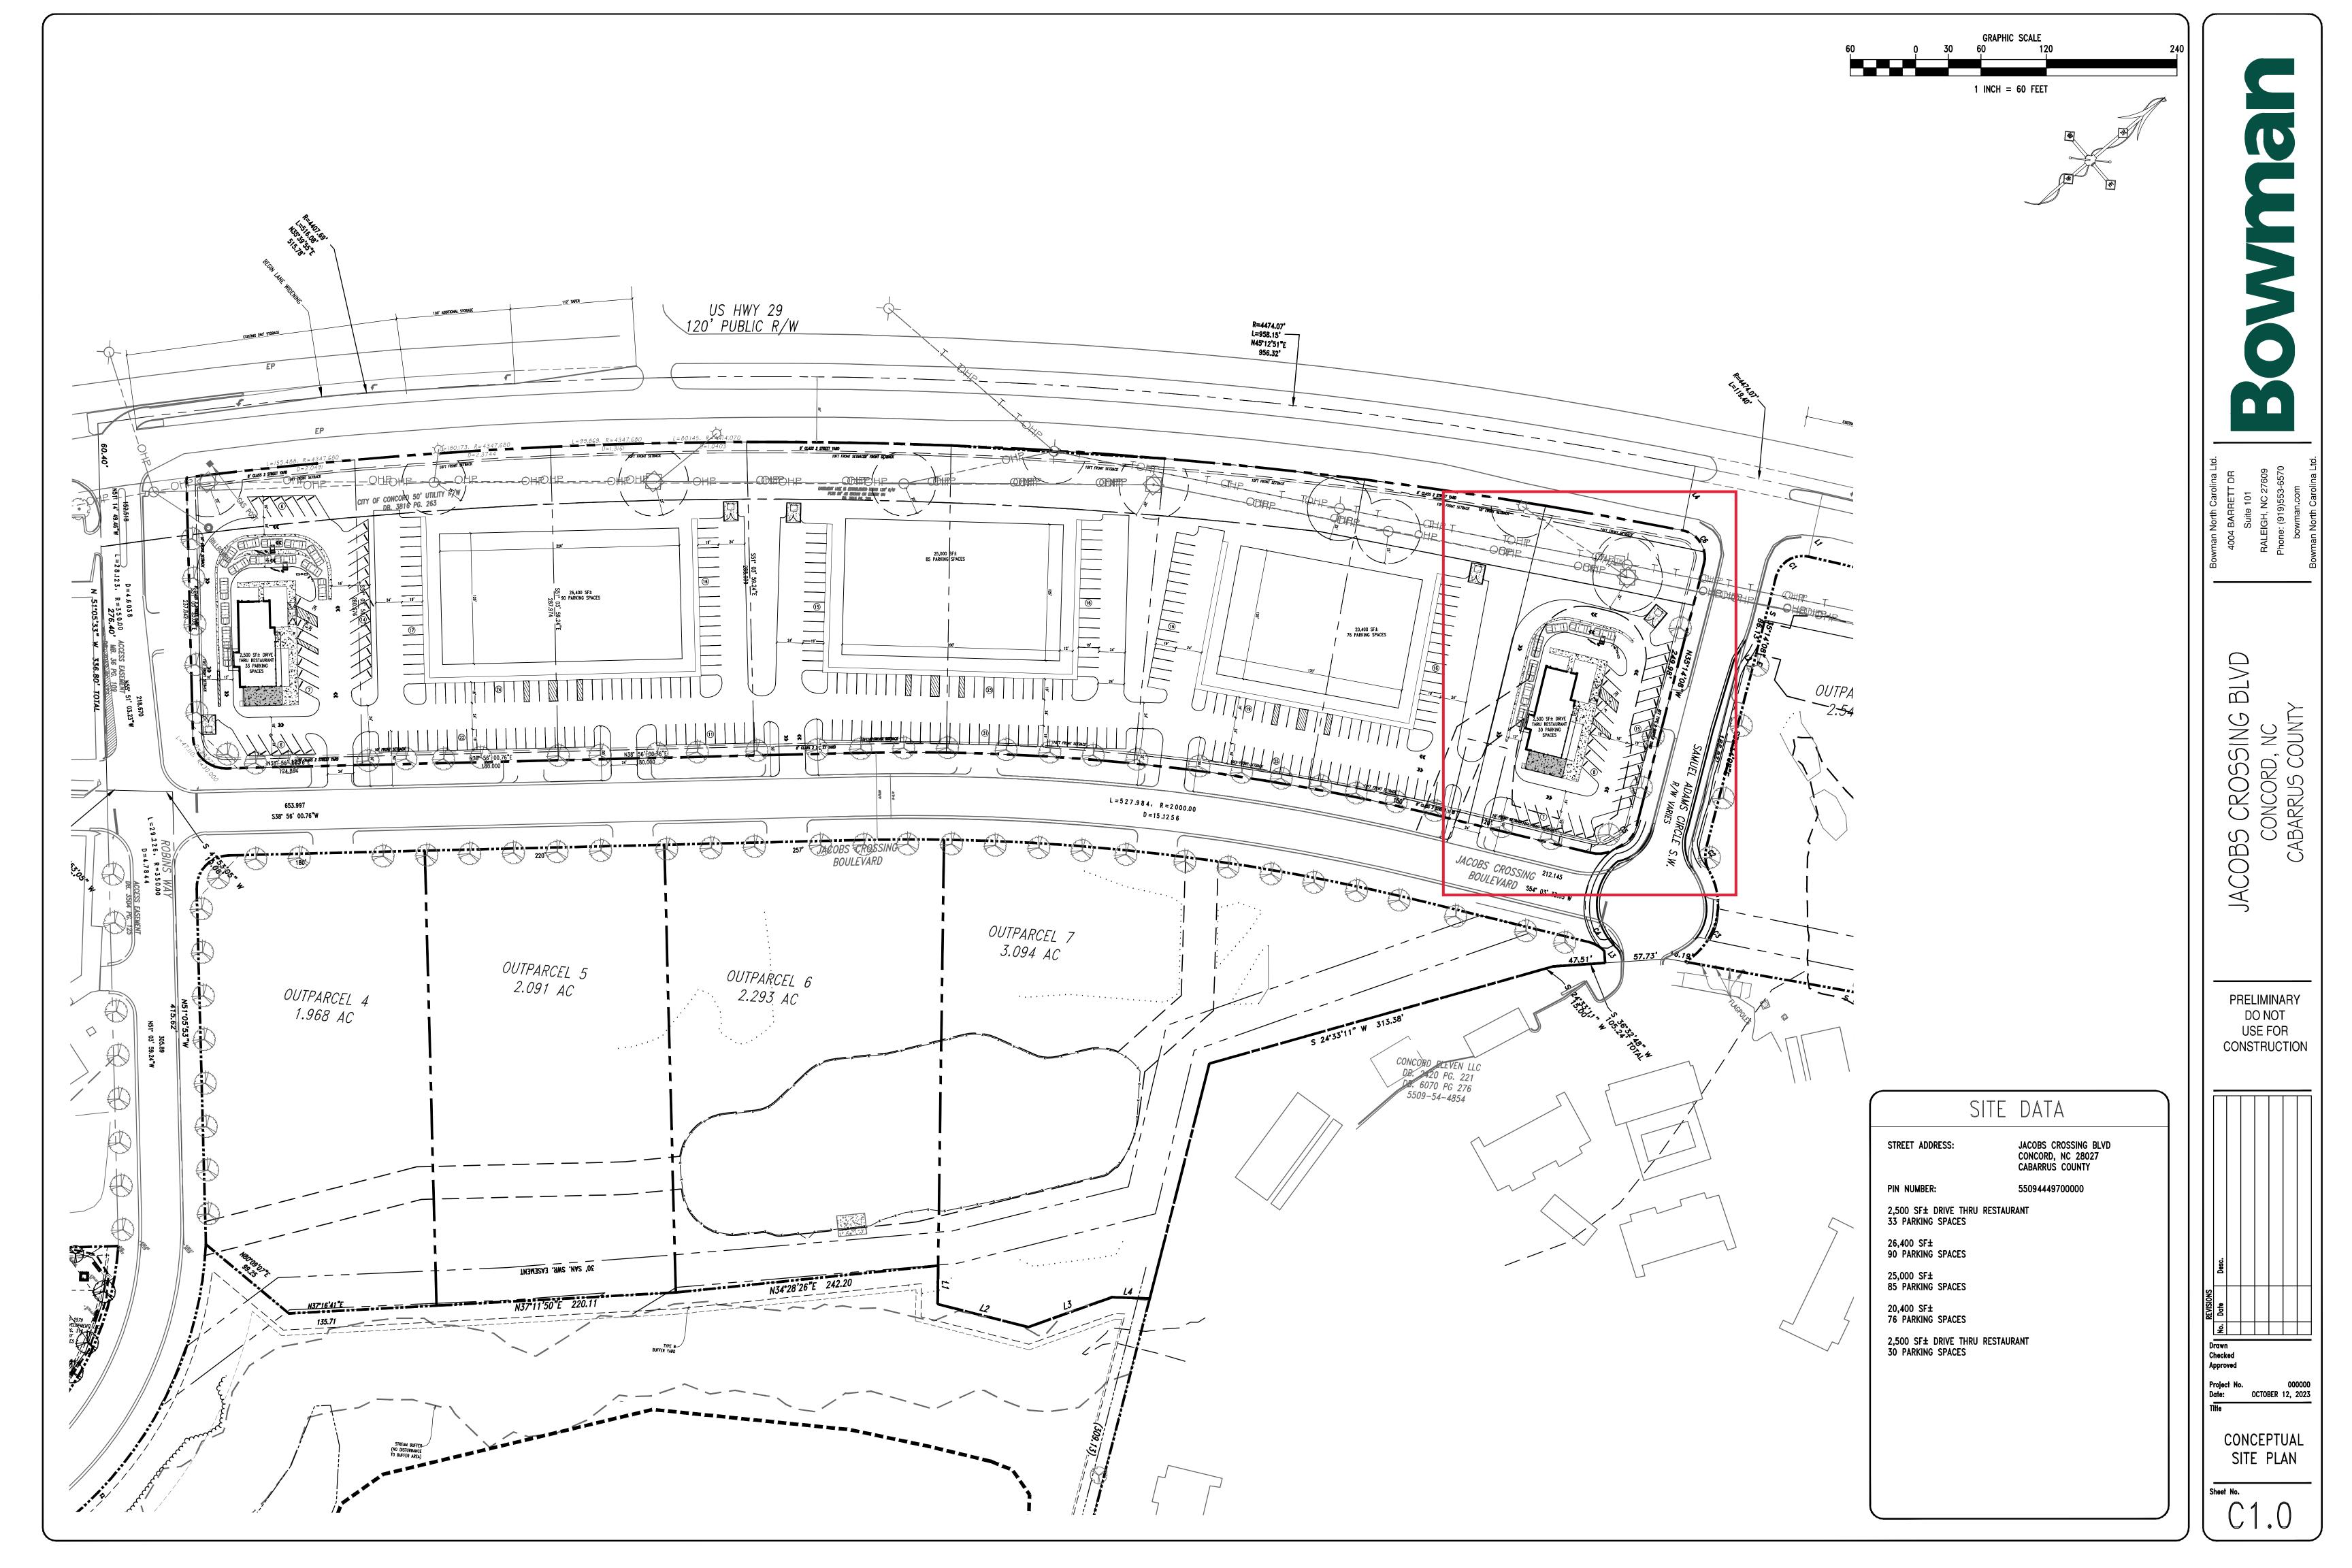

|                                           |   |                                   |                |                                                      |              |                                                        |            |      |  |

# JACOBS CROSSING RESTAURANT NORTH – PROJECT NARRATIVE

This \$750K project located on Jacob's Crossing Blvd. will be on a portion of a 8.98 acre parcel inside the Settlers Landing development near the intersection of Jacobs Crossing and Samuel Adams Circle. The current zoning is C-2. The parcel will be subdivided into 5 lots with this project residing on 1 of the lots. This lot will have a 2,500 square foot building and will be used for a restaurant.





# Convenience Store- Copperfield (CN-PSA-2024-00025)

1085 Copperfield Blvd. NE.

| DRC | Entitled | Units       | PRS    | Technically |
|-----|----------|-------------|--------|-------------|
|     |          |             | Routed | Approved    |
|     | Yes      | 5,600 sf    | No     | No          |
|     |          | convenience |        |             |
|     |          | store with  |        |             |
|     |          | fueling     |        |             |
|     |          | pumps       |        |             |

# **Previously Considered**

| Considered<br>3/22/22 | Considered<br>7/19/22 | Considered<br>9/20/22 |    |    | Considered<br>12/19/23 |
|-----------------------|-----------------------|-----------------------|----|----|------------------------|
| No