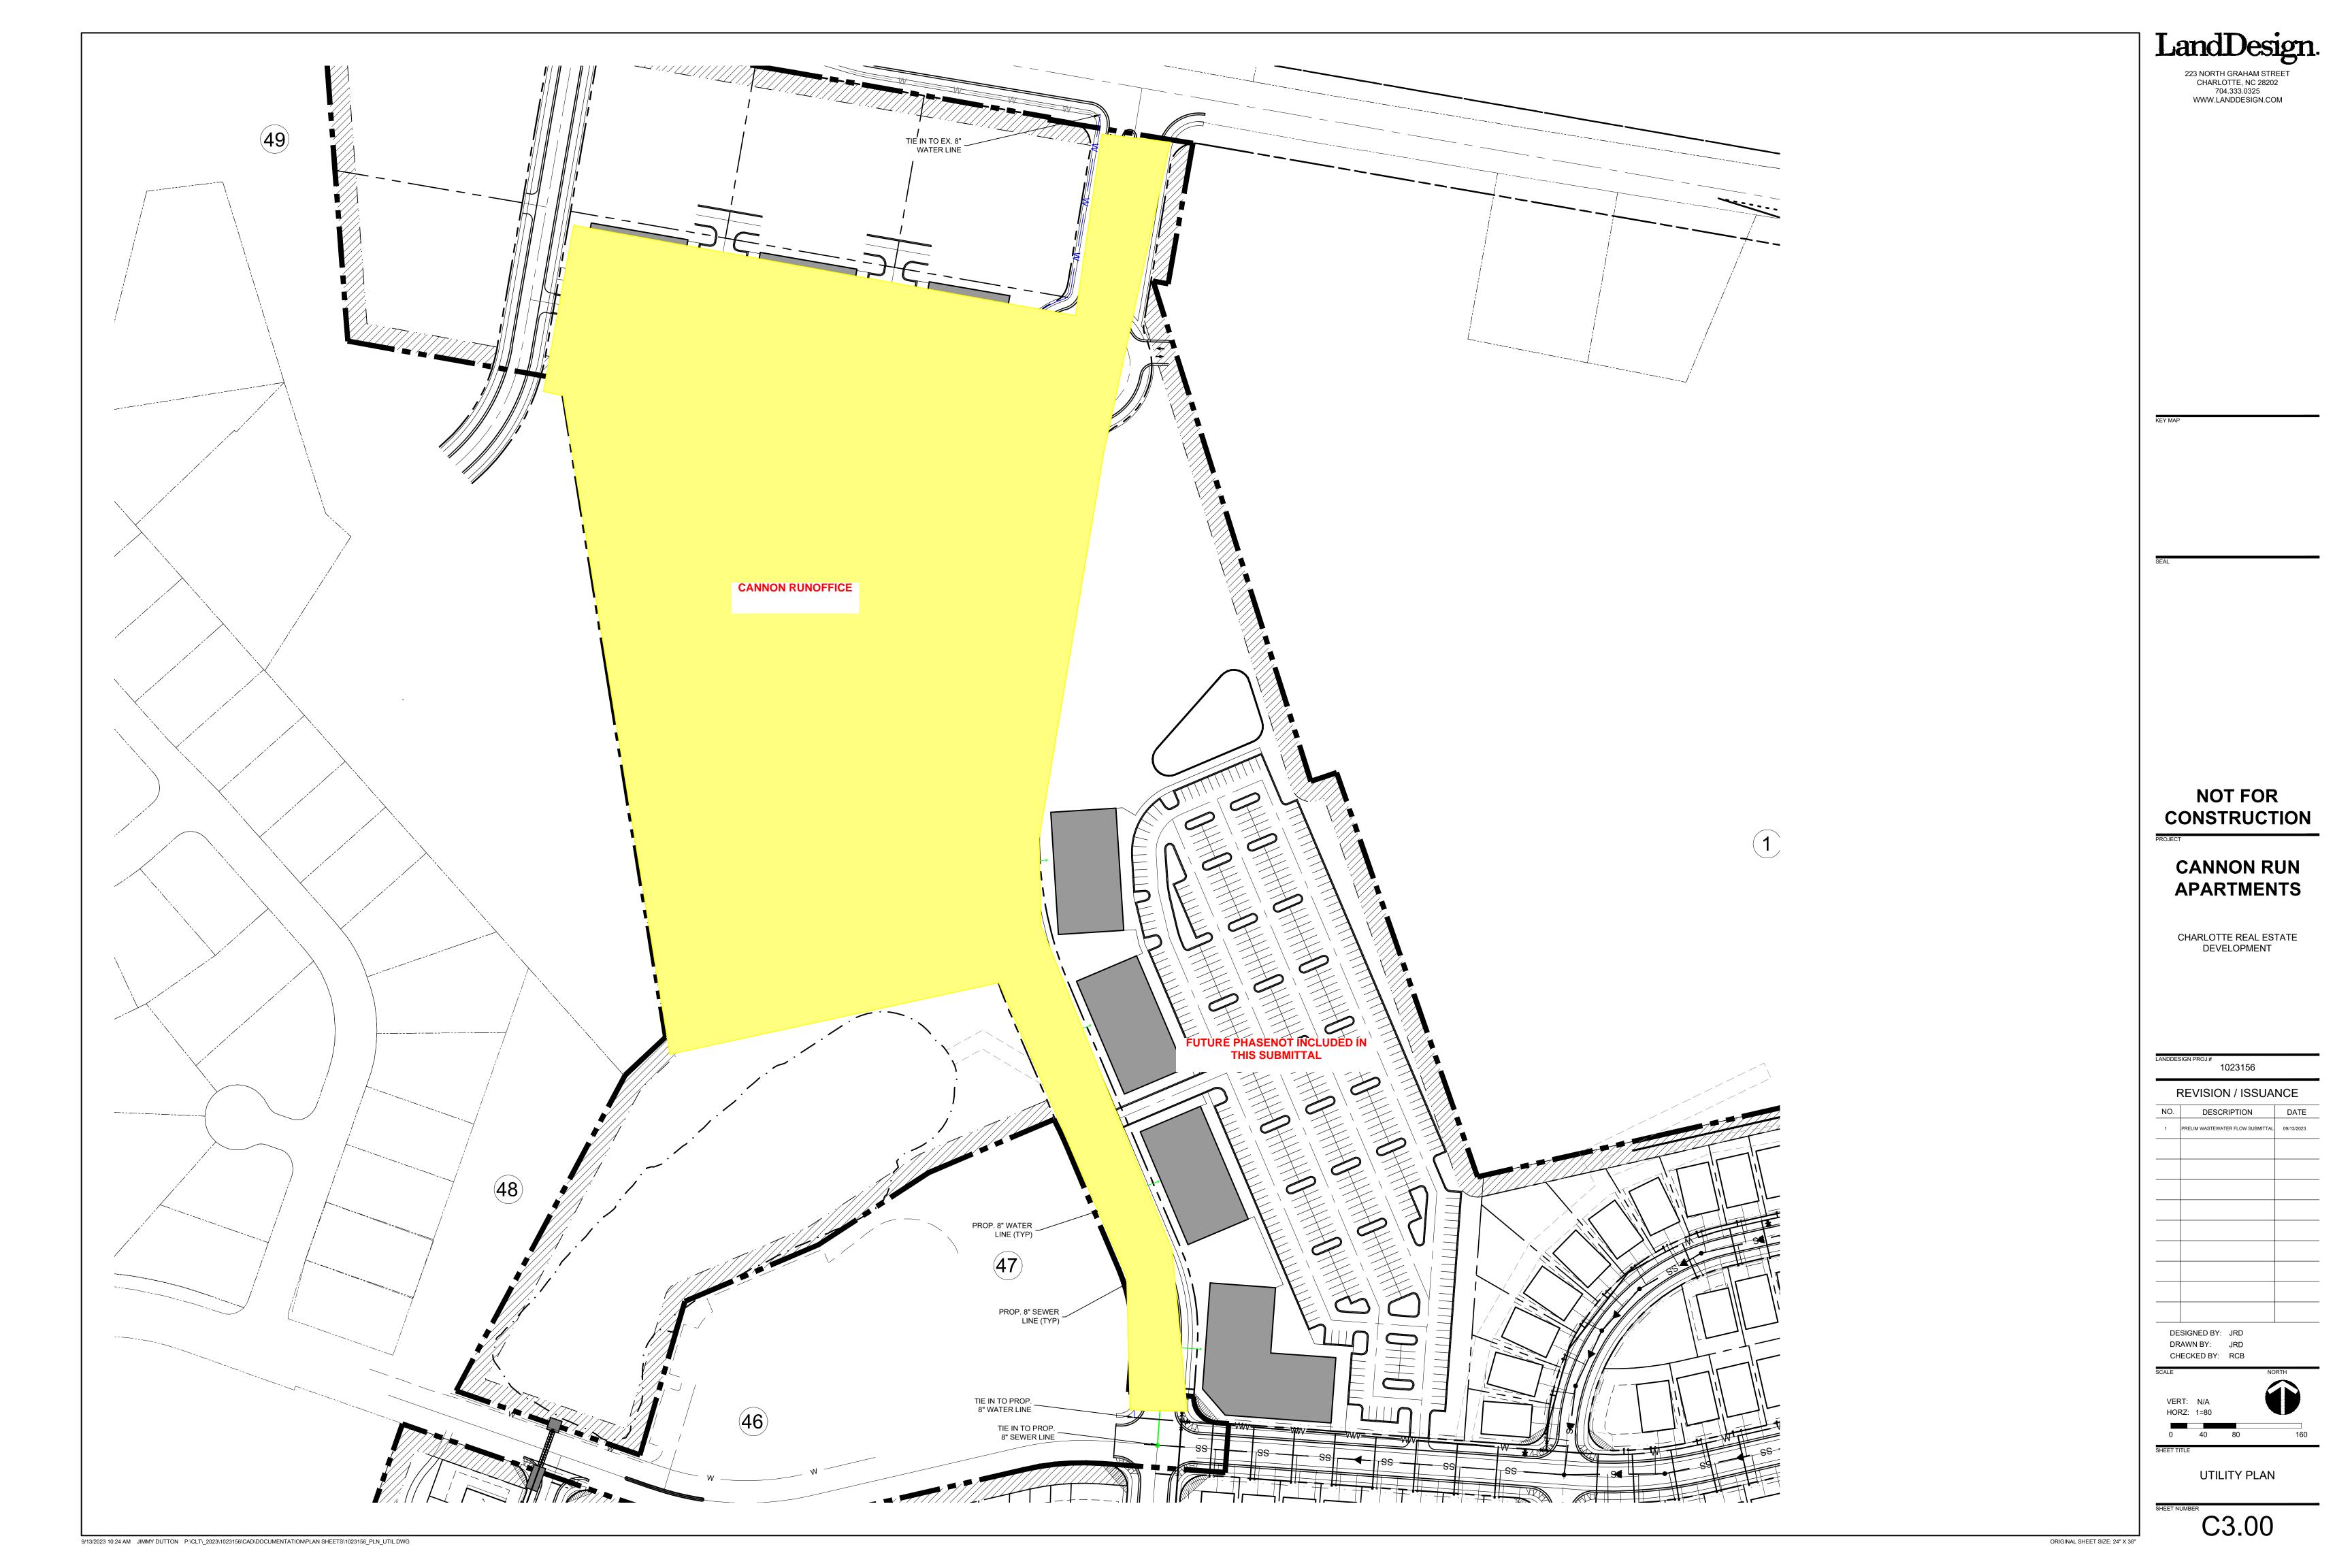

d on Davidson Hwy (NC73) approximately 1,100 linear feet west of the intersection of Odell School Road (SR1442) and Davidson Hwy (NC73). The 4.74-acre parcel extends south to Moss Plantation Ave NW. The mixed-use development will be developed in two phases. The office phase contains 8 office/retail buildings totalling 111,000 SF. The total flow requested by this project is 11,100 GPD. This includes 7,550 GPD from 75,500 SF retail and 3,550 retail from 35,500 SF Office. The development requires services connecting to a proposed 8-inch sewer line which will tie to an 8-inch line on Moss Plantation Ave NW, as well as water services connection to a proposed 8-inch water main which will run from Davidson Hwy to Moss Plantation Ave NW. A utility plan exhibit is attached with the application.







### **Nonresidential**

### Red Rocks Music Park (CN-PSA-2024-00042/PRS2023-01025)

4590 Motorsports Dr. SW

| DRC       | Entitled | Units                                            | PRS<br>Routed | Technically<br>Approved |
|-----------|----------|--------------------------------------------------|---------------|-------------------------|
| 3/10/2022 | Yes      | 3,088 sf of<br>outdoor<br>entertainment<br>venue | Yes           | No                      |

### **Previously Considered**

| Considered<br>3/22/22 | Considered<br>7/19/22 | Considered<br>9/20/22 |    |    | Considered<br>12/19/23 |
|-----------------------|-----------------------|-----------------------|----|----|------------------------|
| No                    | Yes                   | No                    | No | No |