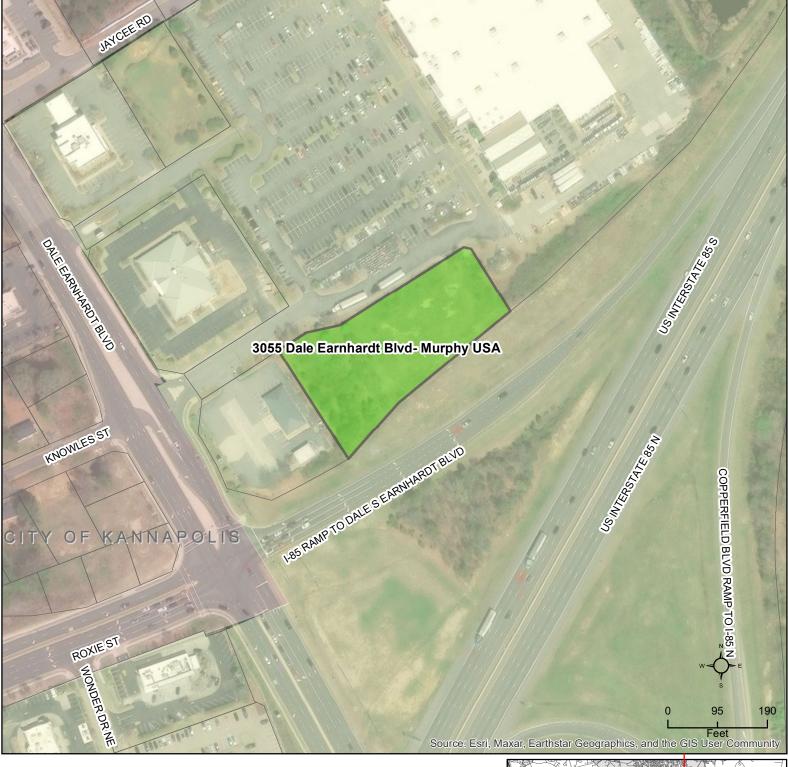

-----------------------|-----------------------|----|----|------------------------|
| No                    | No                    | No                    | No | No | No                     |

#### **Allocation Request**

| Total | 2024  |
|-------|-------|
| 3,000 | 3,000 |

#### **Project Scoring**

| Office | Small<br>Area Plan | Part of Approved<br>Mixed Use | Annexation (Not ED) | Logistics/Distribution |
|--------|--------------------|-------------------------------|---------------------|------------------------|
| 0      | 0                  | 0                             | 0                   | 0                      |

#### **Brief Summary**

This proposal is to construct a Murphy USA fueling station and convenience store. This site is currently zoned General Commercial (C-2).



CN-PSA-2024-00012

Type: Nonresidential

2,824 sf Convience Store with Fueling Stations

Allocation Request: 3,000







#### PRELIMINARY WASTEWATER FLOW APPLICATION

(THIS FORM MAY BE PHOTOCOPIED FOR USE AS AN ORIGINAL)

| TO BE                   | COMPLETED BY THE CITY OF CONCORD |
|-------------------------|----------------------------------|
| Planning Case No:       |                                  |
| Engineering Project No: |                                  |
| ATC No:                 |                                  |

| E                                            |