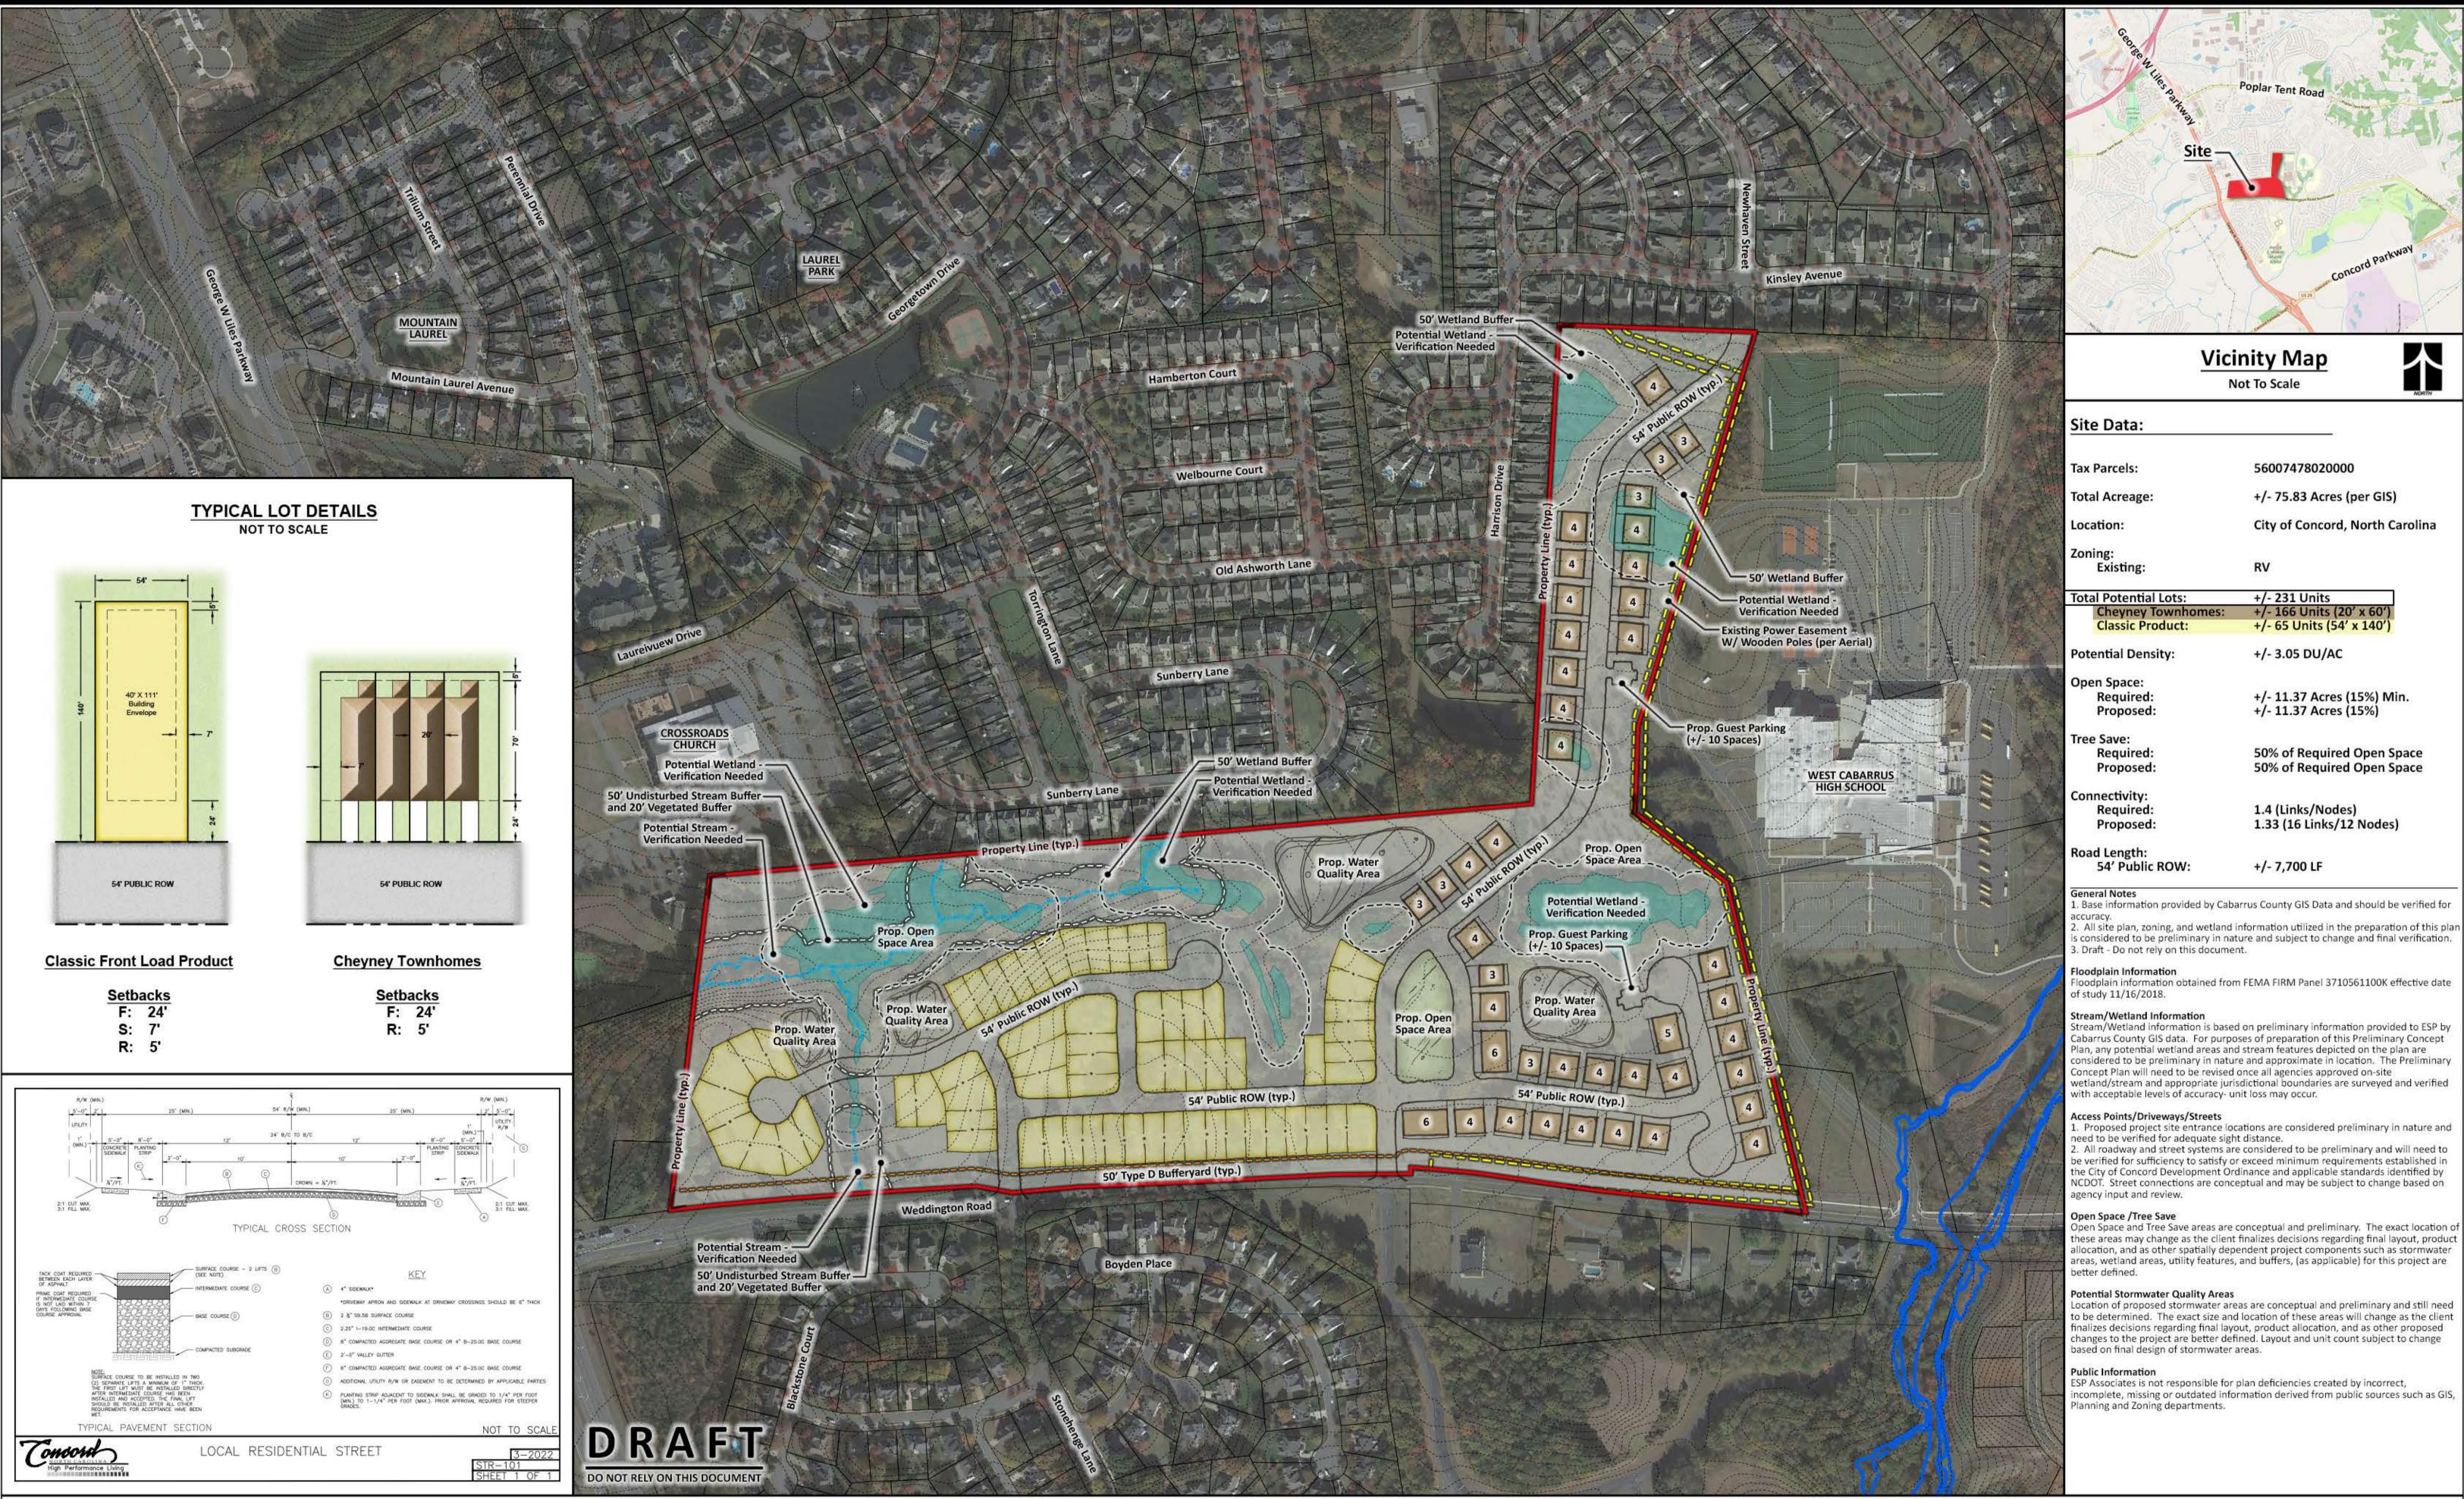

### Brief Summary

The applicant is requesting sewer capacity for three single family homes. They are proposing that each home will have three bedrooms and two bathrooms.

### CN-PSA-2023-00112

Type: Residential SF Detached 3 single family units

Allocation Request: 675