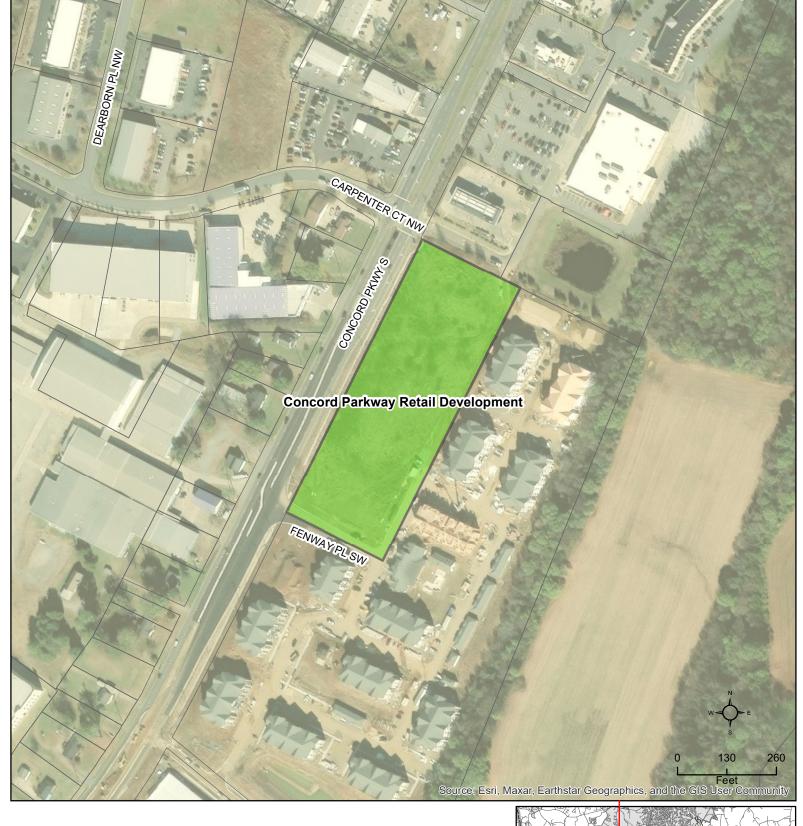

9/23 |
|----|-----------------------|----|----|----|------------------------|
| No | No                    | No | No | No | Yes                    |

### **Allocation Request**

| Total | 2024  |
|-------|-------|
| 6,300 | 6,300 |

## **Project Scoring**

| Office | Small<br>Area Plan | Part of Approved<br>Mixed Use | Annexation (Not ED) | Logistics/Distribution |
|--------|--------------------|-------------------------------|---------------------|------------------------|
| 0      | 0                  | 0                             | 0                   | 0                      |

### Brief Summary

The applicant is proposing to develop four lots into a car wash, multi-tenant retail/ restaurant/ medical office, Starbuck's, and McDonald's. This parcel is zoned General Commercial (C-2).







# PRELIMINARY WASTEWATER FLOW APPLICATION

(THIS FORM MAY BE PHOTOCOPIED FOR USE AS AN ORIGINAL)

# TO BE COMPLETED BY THE CITY OF CONCORD

Planning Case No: Engineering Project No: ATC No:

| u                                                                                                                                                    | 1)                                                                                                                                                                                                                    | Project Title:                                        | Concor                                                                                          | Concord Parkway Retail Development |                                     |