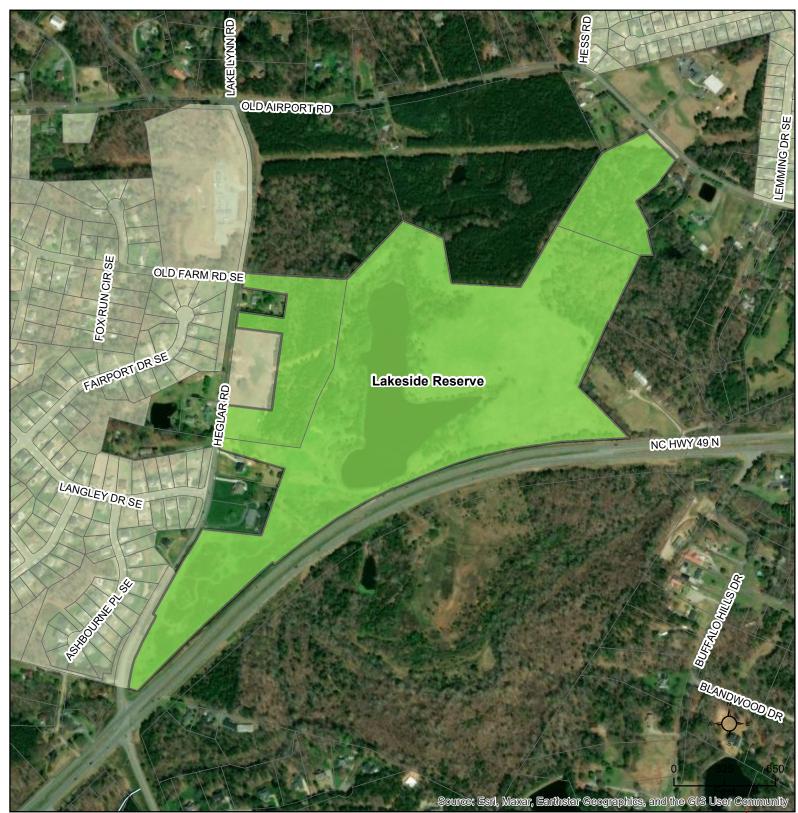

|        |
| 0    | 0              | 0             | 0          | 0        | 0                 | 0      |

# **Brief Summary**

This project, the eastern portion of the property known as Buffalo Ranch, consists of 134 units. The project was awarded sewer allocation on July 19, 2022 and received their 6 month extension that expired on January 19 2024. The project as presented in conjunction with this request has been through the rezoning process as Z(CD)-22-22 and was approved on November 21, 2023. The Buffalo Ranch Planned Unit Development was last amended in 2017, although an adjoining 3.3 acres was annexed in 2021. The narrative for the project references upgrading the Raccoon Hollow Pump Station. This project has submitted their preliminary plat and construction documents for review.



# CN-PSA-2024-00018

Type: Residential SF Detached 134 single family units

Allocation Request: 31,270







# PRELIMINARY WASTEWATER FLOW APPLICATION

(THIS FORM MAY BE PHOTOCOPIED FOR USE AS AN ORIGINAL)

| TO BE COMPLETED BY THE CITY OF CONCORD |  |  |  |  |  |
|----------------------------------------|--|--|--|--|--|
| Planning Case No:                      |  |  |  |  |  |
| Engineering Project No:                |  |  |  |  |  |
| ATC No:                                |  |  |  |  |  |

|                                                                                                                                                                                                                                            | Project Title: