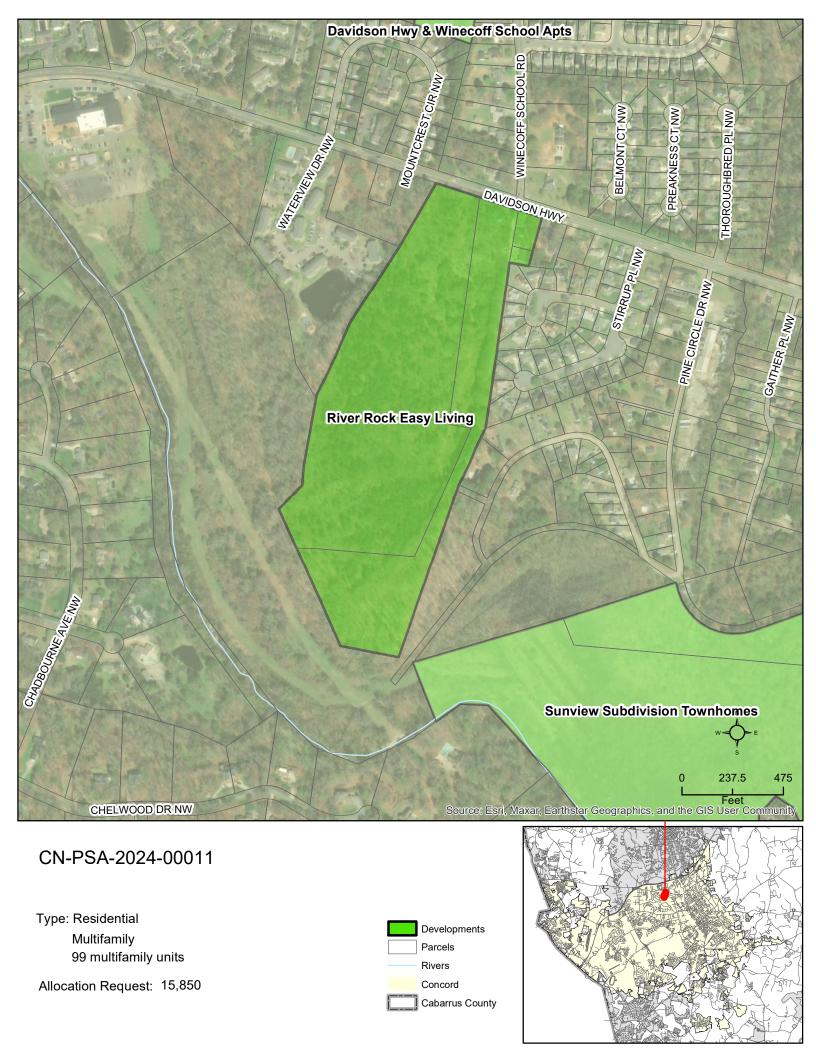

| 0         | 1             | 0          | 0        | 1                 | 0      |

# **Brief Summary**

The applicant is requesting sewer allocation for 99 townhomes at 2821 Davidson Hwy. A rezoning request was approved by the Planning and Zoning Commission on January 18, 2022, and the Special Use Permit was considered and approved on February 15, 2022. The rezoning petition did not indicate that the lots would be subdivided, therefore making this fall under the multifamily allocation. The special use permit would not have been necessary for single family attached but was necessary for multi-family. The application indicates single family residential subdivision. The applicant is planning to construct ranch style units and provide a natural walking path throughout the open space area.





# PRELIMINARY WASTEWATER FLOW APPLICATION

(THIS FORM MAY BE PHOTOCOPIED FOR USE AS AN ORIGINAL)

| TO BE COMPLETED BY THE CITY OF CONCORD |  |  |  |  |  |
|----------------------------------------|--|--|--|--|--|
| Planning Case No:                      |  |  |  |  |  |
| Engineering Project No:                |  |  |  |  |  |
| ATC No:                                |  |  |  |  |  |

| ion                                            | 1.)                                                                                                                                                                                                                                                         | Project Title:                                                                                 | River