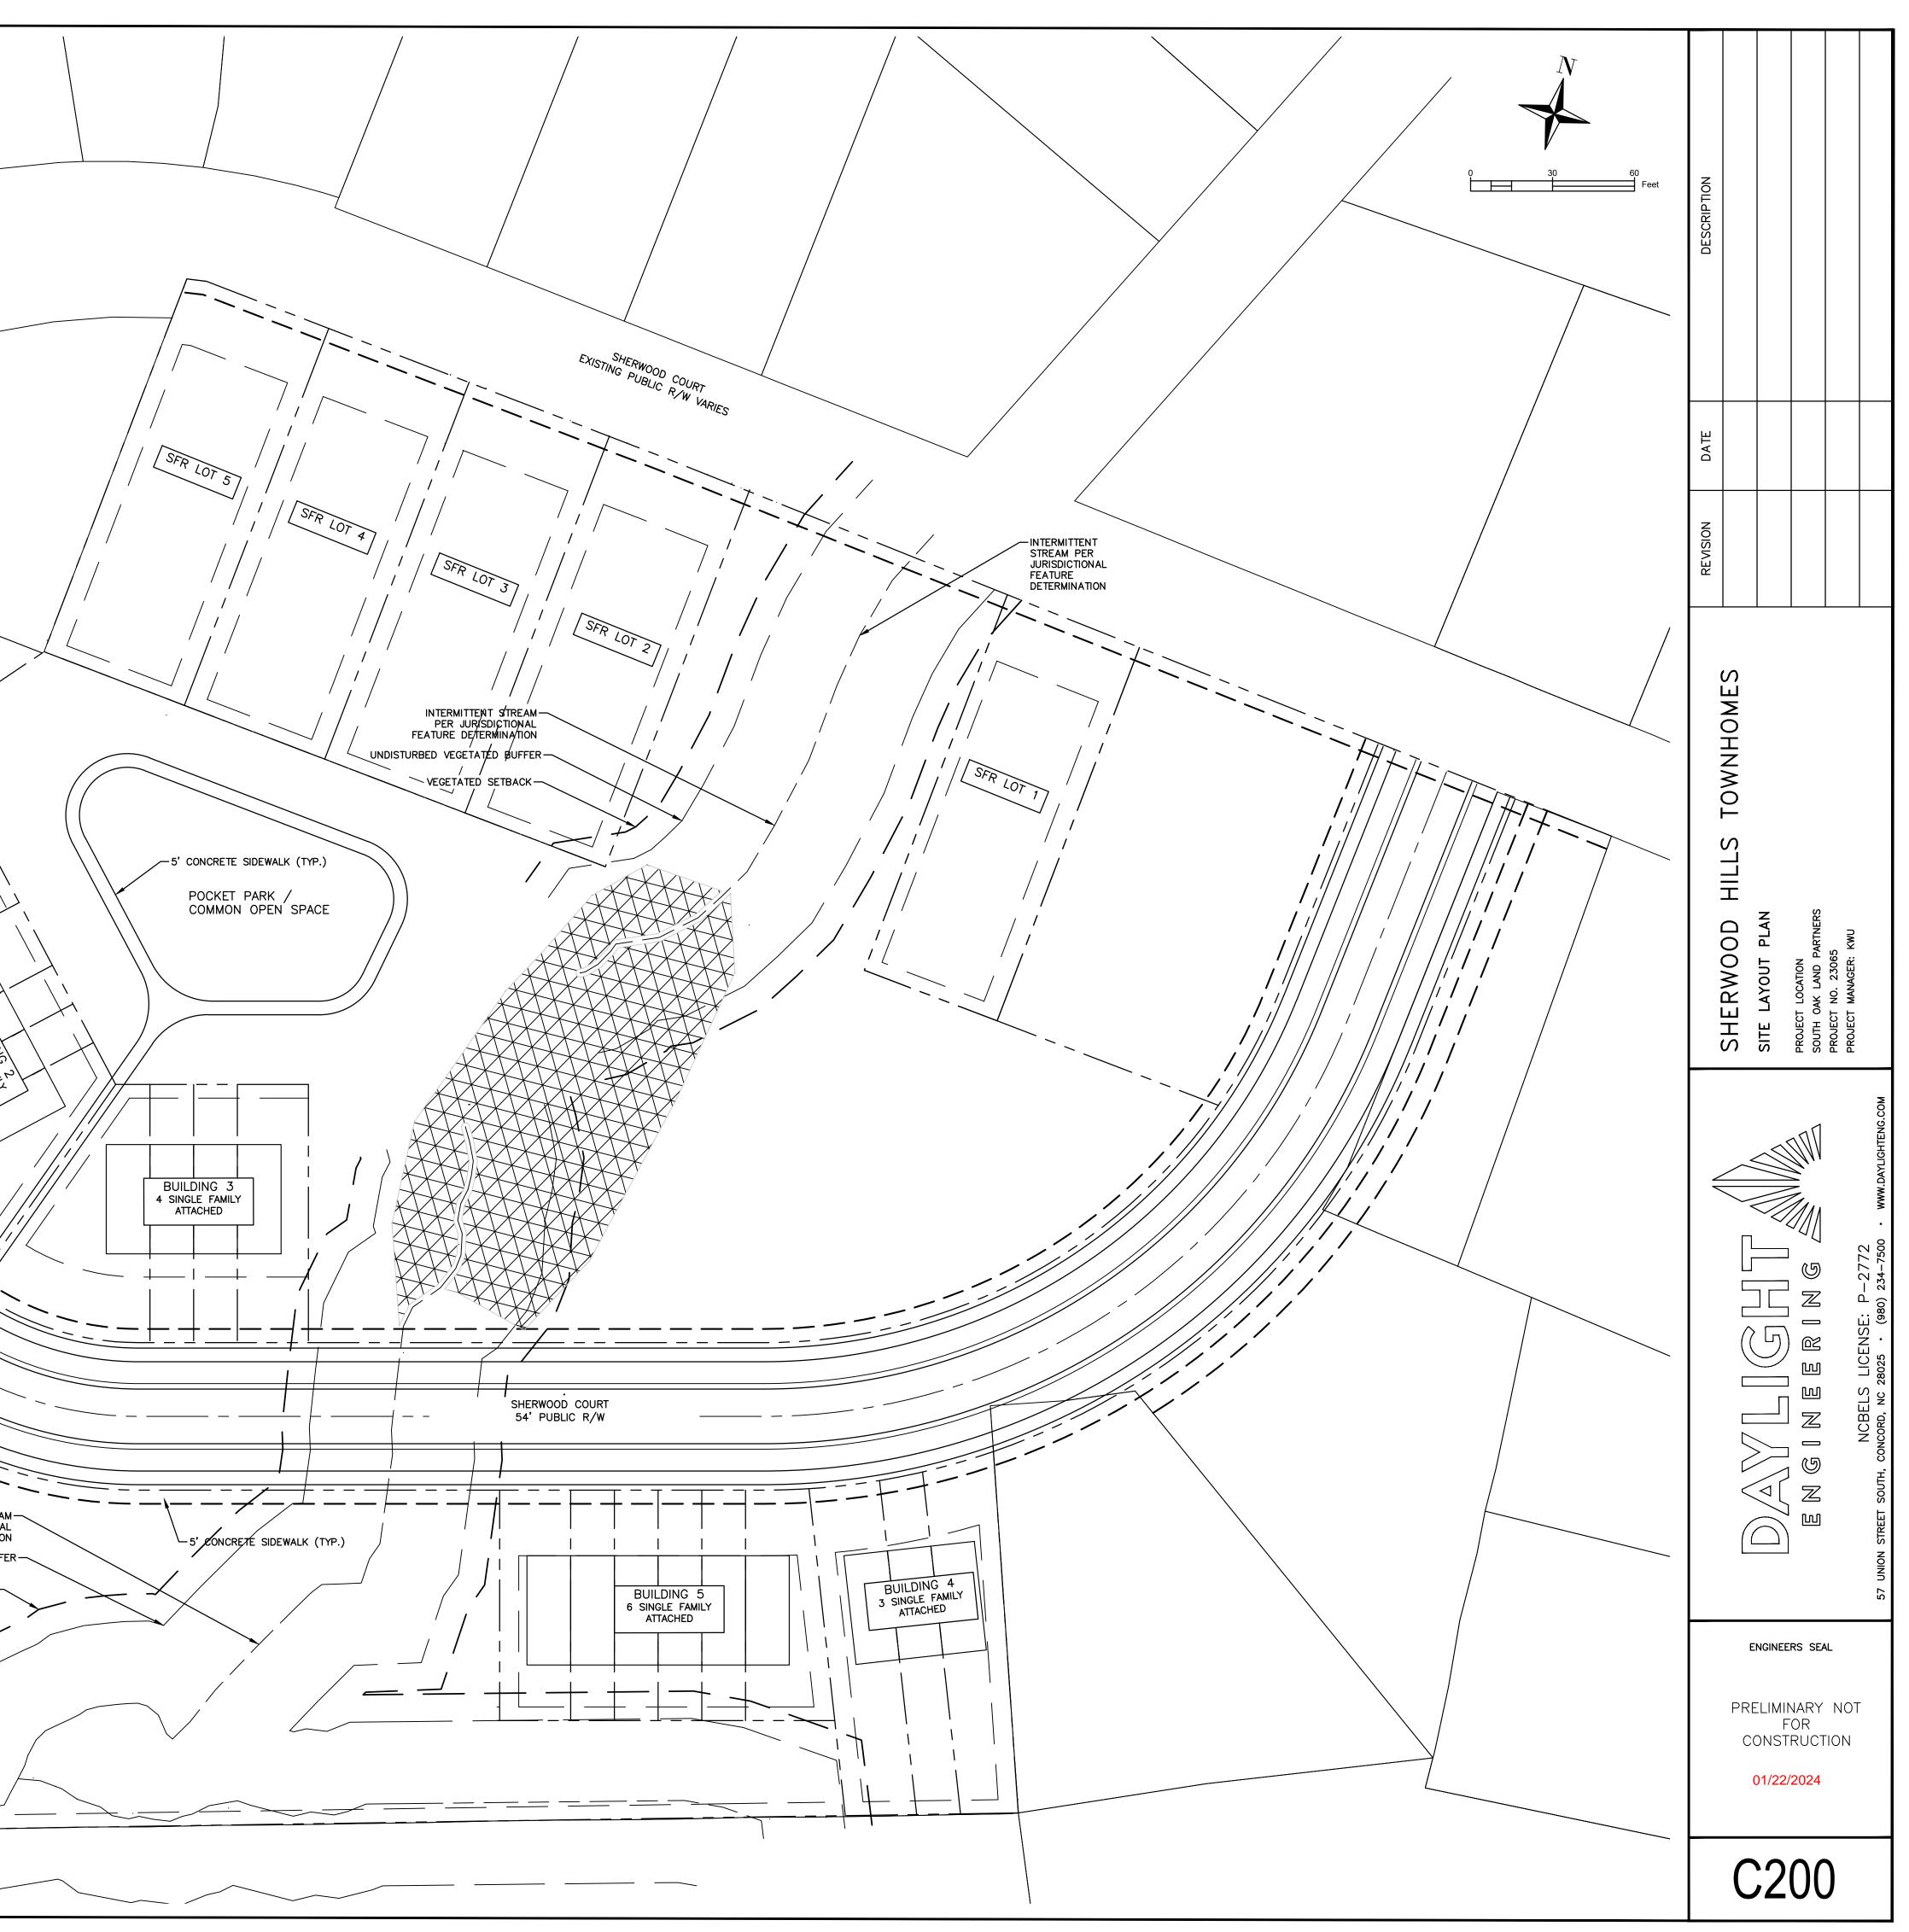

### Brief Summary

The applicant is requesting sewer capacity for three single family homes. They are proposing that each home will have three bedrooms and two bathrooms.

### CN-PSA-2023-00112

Type: Residential SF Detached 3 single family units

Allocation Request: 675