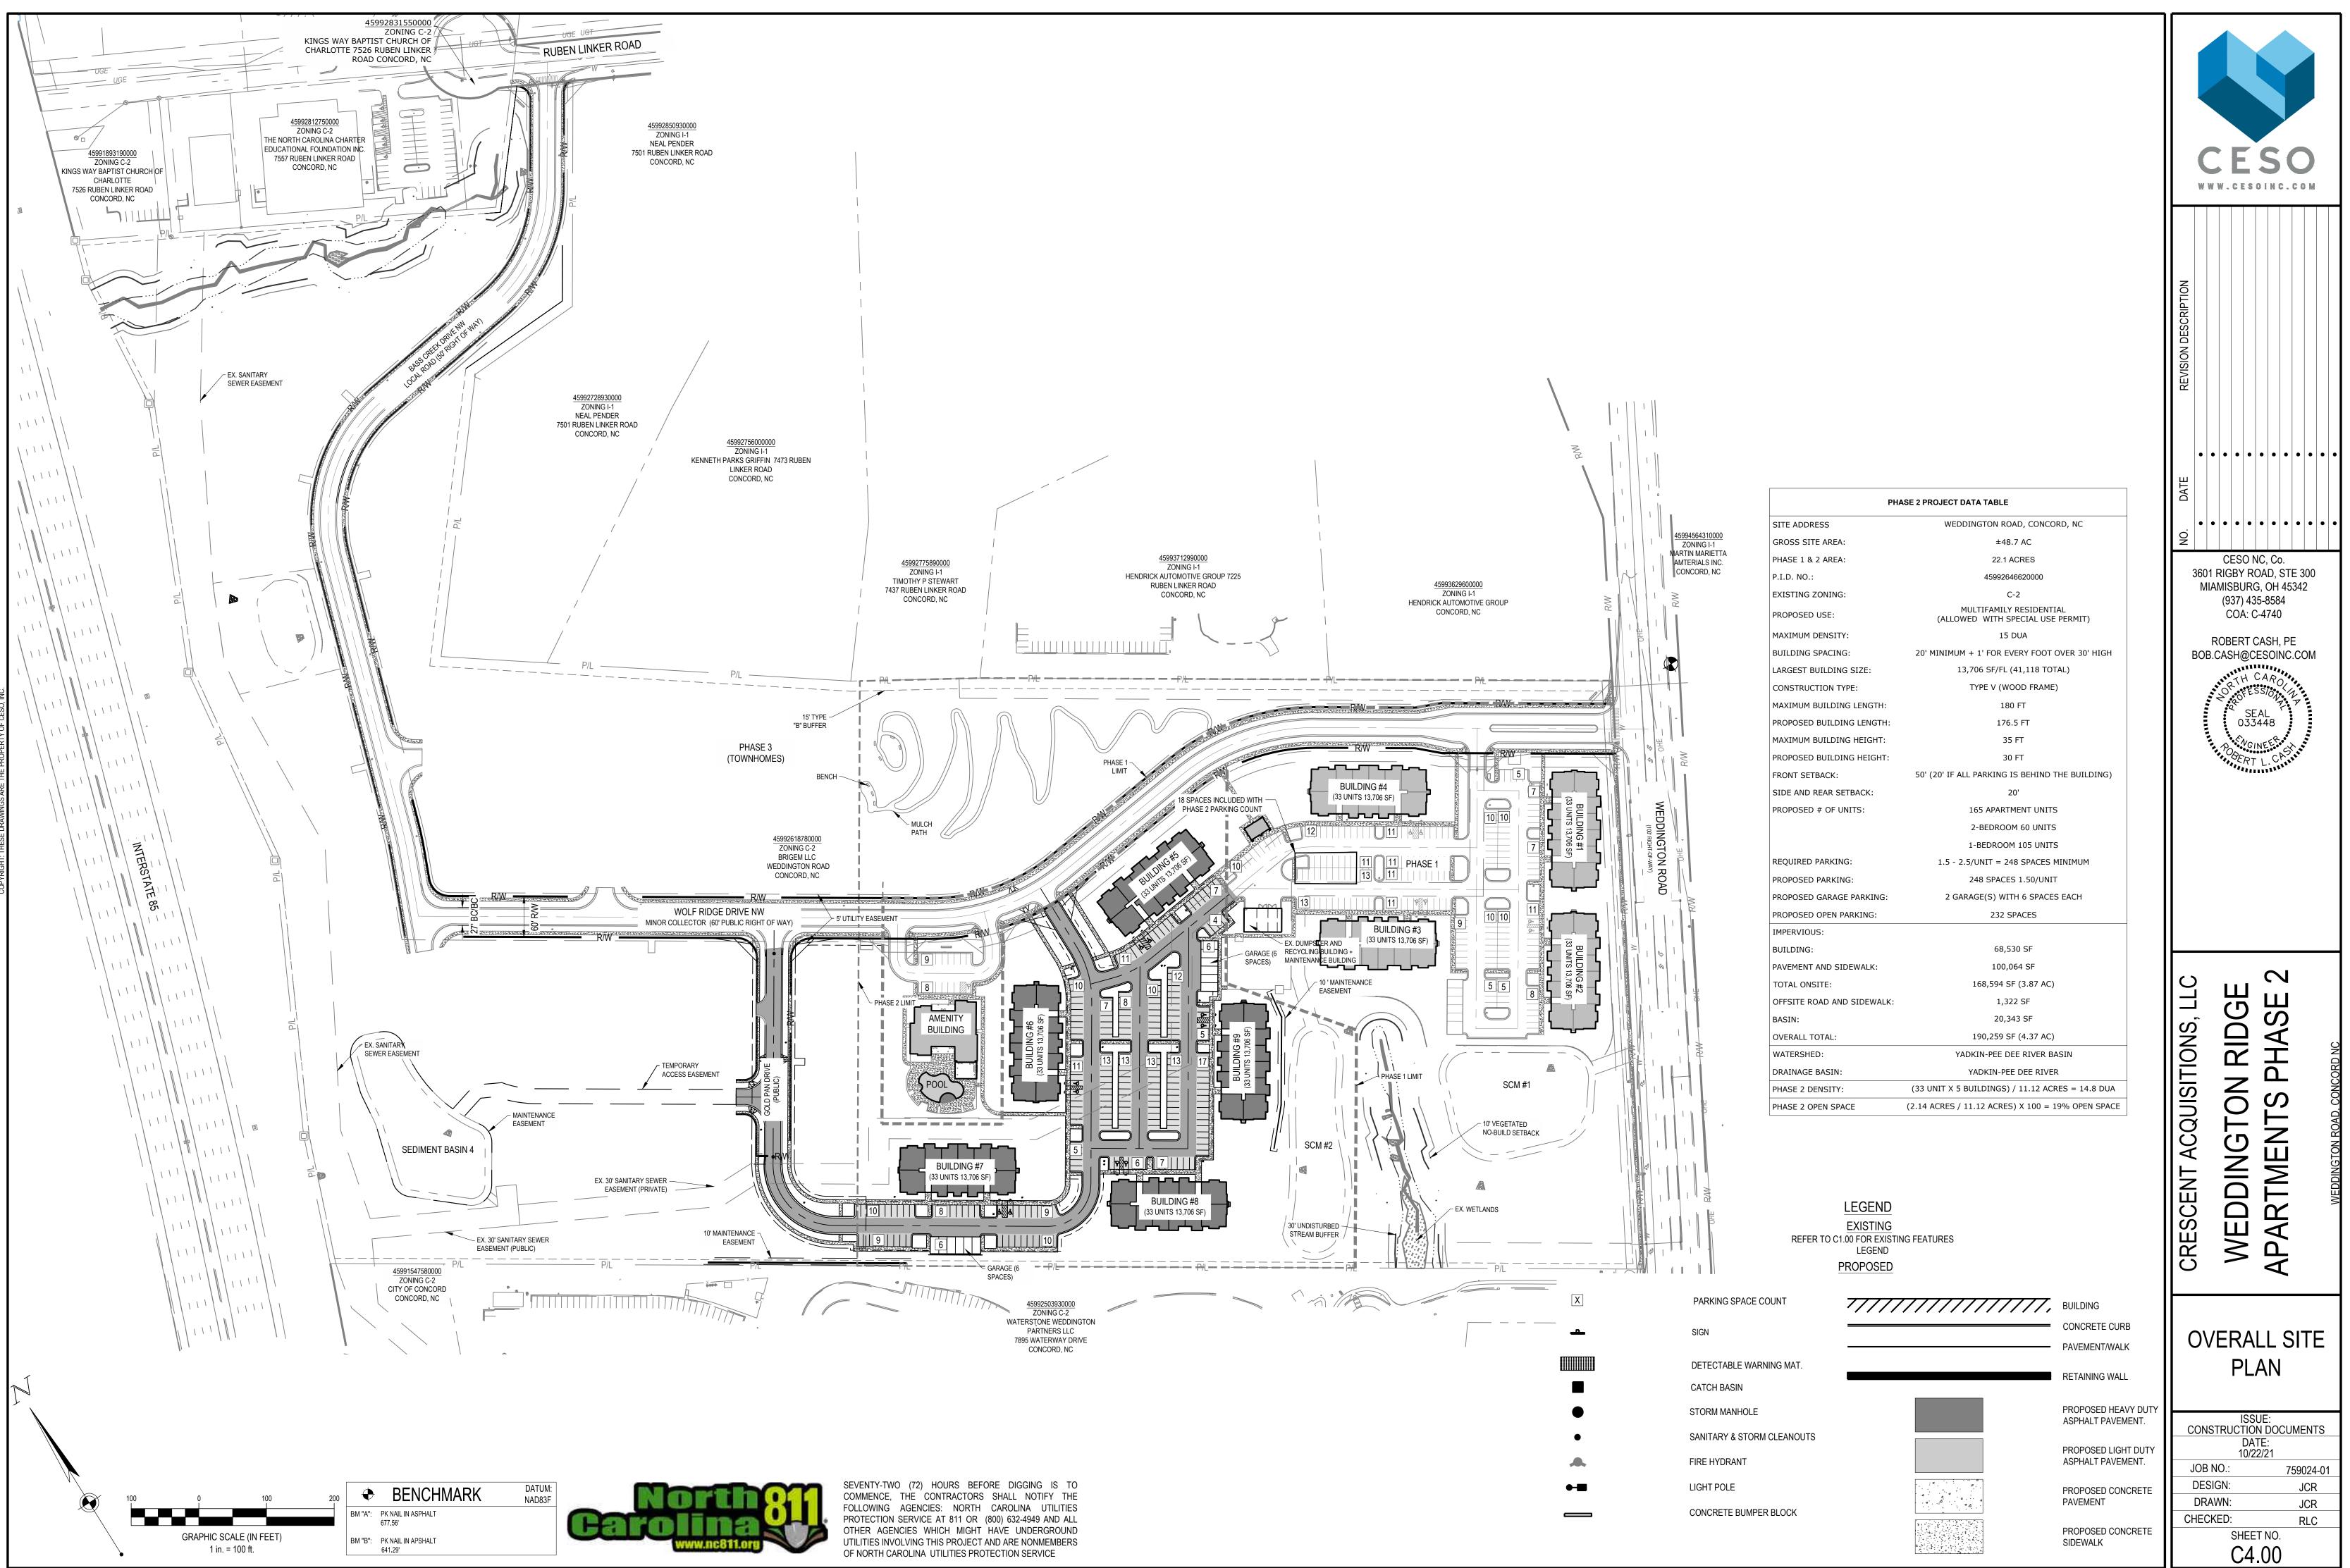

### **Allocation Request**

| Total | 2024 |
|-------|------|
| 675   | 675  |

| Small<br>Area Plan | Vertical<br>Mixed Use | Redevelopment<br>Site | Horizontal<br>Mixed Use |   | Located Adjacent<br>to Existing Sewer | Annex. |
|--------------------|-----------------------|-----------------------|-------------------------|---|---------------------------------------|--------|
| 0                  | 0                     | 0                     | 0                       | 0 | 1                                     | 0      |