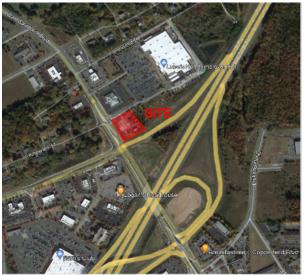

### Amhurst (CN-PSA-2023-00112)

456 Amhurst St. SW

| DRC | Entitled | Units | PRS<br>Routed | Technically<br>Approved |
|-----|----------|-------|---------------|-------------------------|
|     | Yes      | 3     | No            | No                      |

### Brief Summary

The applicant is requesting sewer capacity for three single family homes. They are proposing that each home will have three bedrooms and two bathrooms.

### CN-PSA-2023-00112

Type: Residential SF Detached 3 single family units

Allocation Request: 675

|                                                |                                                                                              | Project Title:                                      | Amnurst subdivide                                                                                                                                                            |                    |                                |                               |                                      |                   |  |
|------------------------------------------------|----------------------------------------------------------------------------------------------|-----------------------------------------------------|------------------------------------------------------------------------------------------------------------------------------------------------------------------------------|--------------------|--------------------------------|-------------------------------|--------------------------------------|-------------------|--|
| A. Project Information                         | 1.)                                                                                          | Description of<br>project location:                 | Site located at 456 Amnurst St<br>(Example: Site located on (Road name) SR ####, approx #### linear feet (North, South, West or East) of the intersection of Road name (SR # |                    |                                |                               |                                      |                   |  |
| nfo                                            | 2.)                                                                                          |                                                     | (Example, She located on (Road hame) Sh                                                                                                                                      | c mmm, approx      | Name (S                        | R ####)                       | ) of the intersection of Road name ( | SK ####) and Koad |  |
| ect I                                          | 3.)                                                                                          | Cabarrus County<br>Parcel Identification<br>Number: | 55297445680000                                                                                                                                                               | 3a.)               |                                | Parcel Acreage:               | 9.001                                |                   |  |
| Proj                                           | 4.)                                                                                          | Site Zoning and use:<br>Description of Facility     | Residential                                                                                                                                                                  | 5.)                | Area Commerc                   | ial or Industrial<br>Building | (sq. ft.)                            | 12.8-1            |  |
| A.                                             | 6a.)                                                                                         | to be served.                                       | Residential                                                                                                                                                                  | 6b.) Nu            | mber of Lots                   | 3                             | 6c.) Number of Units                 | S                 |  |
|                                                | 7d.)                                                                                         | Additional description<br>information:              | Subdividing int                                                                                                                                                              | 23                 | lots. Sin                      | ngle fan                      | ily home on a                        | ach lot           |  |
| u                                              | (Name                                                                                        |                                                     | ett owner<br>r authorized official with title, as defined ir<br>the NC Secretary of State Corporation filing                                                                 |                    | 1119                           | Oklah<br>(Applicant's         | oma St<br>street or Box Number)      |                   |  |
| atic                                           | referred                                                                                     | to as the Applicant.)                               | The NC Secretary of State Corporation ming                                                                                                                                   | gs, nereby         | dia la                         |                               | in the second                        | 2 30 3            |  |
| orm                                            | Caro                                                                                         | lina Superior                                       |                                                                                                                                                                              |                    | la                             |                               |                                      | 5083              |  |
| t Inf                                          | (Name<br>other de<br>as appli                                                                | efined in property records and/or as lis            | corporation, sanitary district, water comp<br>ted in the NC Secretary of State Corporation                                                                                   | any or<br>filings. |                                | (Applicant'                   | s City, State, Zip Code)             |                   |  |
| B. Applicant Information                       | .C                                                                                           | 18072235                                            | 772                                                                                                                                                                          | All a              |                                |                               | 1.1.1.1946-5                         | al share          |  |
| þp                                             |                                                                                              | (Applicant's                                        | s Phone Number)                                                                                                                                                              |                    | (Applicant's Facsimile Number) |                               |                                      |                   |  |
| . A                                            |                                                                                              | (Name                                               |                                                                                                                                                                              | Email)             | sten                           | nett85                        | Cyahoo.cov                           | n                 |  |
| -                                              | (Name with Title and Email of contact person,<br>who can answer questions about application) |                                                     |                                                                                                                                                                              |                    | Senter Co                      |                               | ant's Email Address)                 | <b>建立的</b> 的。     |  |
|                                                |                                                                                              | nulicant is to attach domina                        | station of their signature and with                                                                                                                                          | REQUI              | RED                            |                               |                                      | A LONG            |  |
| Colores -                                      | A                                                                                            | ppneant is to attach docume                         | atation of their signature authorit                                                                                                                                          | v II signing       | lor a corporation              | and documenta                 | tion of ownership if signing         | as owner.         |  |
| le                                             |                                                                                              |                                                     |                                                                                                                                                                              |                    |                                |                               |                                      |                   |  |
| eer<br>ilab                                    | (Typed name of North Carolina Professional Engineer) (Company Name)                          |                                                     |                                                                                                                                                                              |                    |                                | The State                     |                                      |                   |  |
| gin                                            | 2.                                                                                           |                                                     |                                                                                                                                                                              |                    |                                |                               |                                      |                   |  |
| En<br>if a                                     | 14.10                                                                                        | (NCPE Regi                                          | stration Number)                                                                                                                                                             |                    | 2                              | (Street                       | or Box Number)                       | 12.2              |  |
| C. Design Engineer<br>Information if available |                                                                                              |                                                     |                                                                                                                                                                              |                    |                                |                               |                                      | 4                 |  |
| De                                             |                                                                                              | (Phone                                              | e Number)                                                                                                                                                                    |                    |                                | (City,                        | State, Zip Code)                     |                   |  |
| C.                                             | Real Property                                                                                |                                                     |                                                                                                                                                                              |                    |                                |                               |                                      |                   |  |
| I                                              |                                                                                              |                                                     | erson, who can answer questions a                                                                                                                                            | bout               |                                | (Enginee                      | r's Email Address)                   | TEL FIRES         |  |
|                                                | applic                                                                                       | cation & designs)                                   |                                                                                                                                                                              |                    | Carlot and                     |                               |                                      |                   |  |