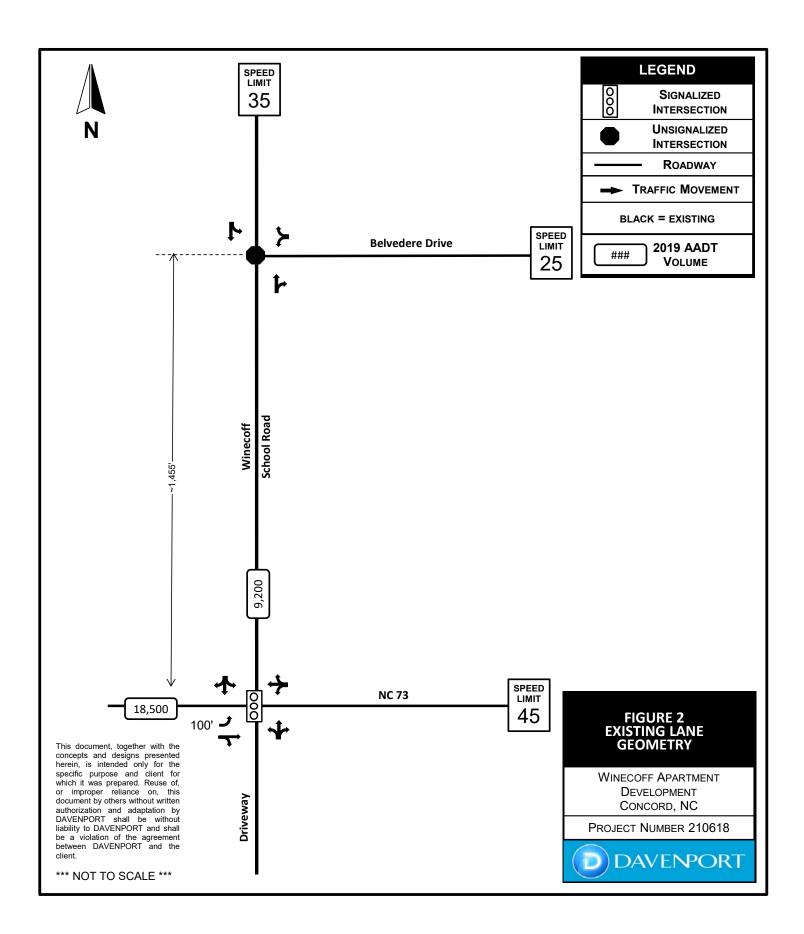

THE <u>CONTRACTOR</u> MUST NOTIFY THE ENGINEER IMMEDIATELY,                                                        | Shee      | tC2                                    | of 10                                                                                                                                        |
|                 | AND SHALL NOT COMMENCE OPERATION UNTIL THE CONFLICTS, DISCREPANCIES,<br>OR OTHER UNSATISFACTORY CONDITIONS ARE RESOLVED.                                                                                                                                                   | Proje     | ct Nur                                 | nber 21020                                                                                                                                   |





| Right-Turn Lane Warrants |                                             |                               |          |               |        |  |  |  |  |
|--------------------------|---------------------------------------------|-------------------------------|----------|---------------|--------|--|--|--|--|
|                          | Minimum Peak Hour Right-Turn Traffic Volume |                               |          |               |        |  |  |  |  |
|                          |                                             | # of thru lanes per direction |          |               |        |  |  |  |  |
|                          |                                             |                               |          |               |        |  |  |  |  |
|