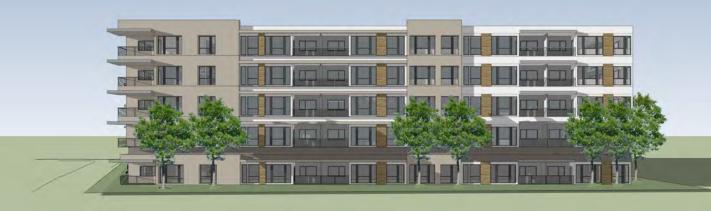

etscape developed across Cabarrus with the 131-171 project. The frontage along Woodsdale provides additional building setback as a transitional zone between the urbanization of Cabarrus, and the less dense development further along Woodsdale.

The setback at rear of the lot, in conjunction with the triangular dedicated open space on the adjoining property should provide a meaningful shared oasis for both properties.



Cabarrus Avenue E

Overall Site Plan



Aerial from Corner of Cabarrus Avenue E and Woodsdale - Facing Downtown



Ground View of Pedestrian Plaza at corner of Cabarrus Avenue E and Woodsdale Place



Pedestrian Plaza facing Downtown



Rooftop Garden and Restaurant



View from Woodsdale



Northwest Elevation - Cabarrus Avenue E



Southwest Elevation - Woodsdale Place E



Southeast Elevation - facing preserved open space



### GOALS OF THE DOWNTOWN MASTERPLAN

### What We Heard

In the Downtown Masterplan on the first page after the cover, there is an inset quote box titled "What We Heard", and in a very brief listing of bullet points, it really paints a picture of the major goals of the Masterplan. We believe that this project incorporates quite a few of those desired elements.

- More Restaurant and Dining Options
- More Entertainment
- More Outdoor Public Gathering Space
- More Outdoor dining and seating
- Walkability
- Public Art
- Amentities

Many cities and towns have realized that having a population that lives downtown is the best way of supporting the commercial ventures whose success is dependent on having sufficient business and are providing