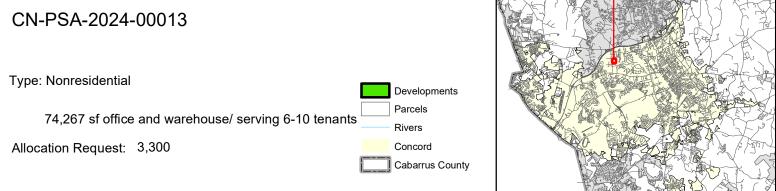

-|----|----|---------------------|
| No | No                    | No                    | No | No | Yes                 |

#### **Allocation Request**

| Total | 2024  |
|-------|-------|
| 3,300 | 3,300 |

#### **Project Scoring**

| Office | Small<br>Area Plan | Part of Approved<br>Mixed Use | Annexation (Not ED) | Logistics/Distribution |
|--------|--------------------|-------------------------------|---------------------|------------------------|
| 0      | 0                  | 0                             | 0                   | 0                      |

#### **Brief Summary**

This proposal is to build a 74,267-sf industrial building that will be multi-flex space and will follow the International Corporate Center's design standards. This parcel is zoned General Industrial (I-2).







### PRELIMINARY WASTEWATER FLOW APPLICATION

(THIS FORM MAY BE PHOTOCOPIED FOR USE AS AN ORIGINAL)

| TO BE COMPLETED BY THE CITY OF CONCORD |  |
|----------------------------------------|--|
| Planning Case No:                      |  |
| Engineering Project No:                |  |
| ATC No:                                |  |

| _                                              |