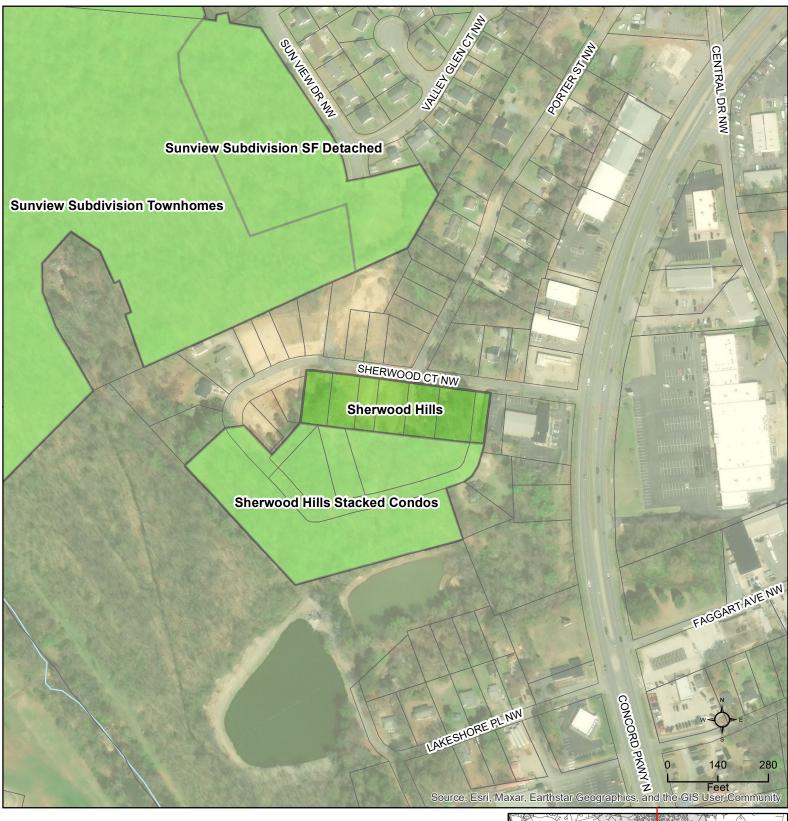

---------------------|
| No                    | No | No                    | No | No | Yes                    |

#### **Allocation Request**

| Total | 2024  |
|-------|-------|
| 1,500 | 1,500 |

| Sma  | ll Vertical    | Redevelopment | Horizontal | Downtown | Located Adjacent  | Annex. |
|------|----------------|---------------|------------|----------|-------------------|--------|
| Area | Plan Mixed Use | Site          | Mixed Use  | (MSD)    | to Existing Sewer |        |
| 0    | 0              | 1             | 0          | 0        | 1                 | 0      |

#### **Brief Summary**

The applicant has submitted a proposal to build 35 townhomes and 5 single family detached homes. The project would be infill and is surrounded by single family homes and commercial zoned parcels.



### CN-PSA-2024-00038

Type: Residential SF Detached 5 single family units

Allocation Request: 1,500







#### PRELIMINARY WASTEWATER FLOW APPLICATION

(THIS FORM MAY BE PHOTOCOPIED FOR USE AS AN ORIGINAL)

#### TO BE COMPLETED BY THE CITY OF CONCORD

| Planning Case No:       |  |
|-------------------------|--|
| Engineering Project No: |  |
| ATC No:                 |  |

| A. Project Information   | 1.)                                                                                                                                                                                                                                        | Project Title:                                |                                      | Sherwood Hills Townhomes           |