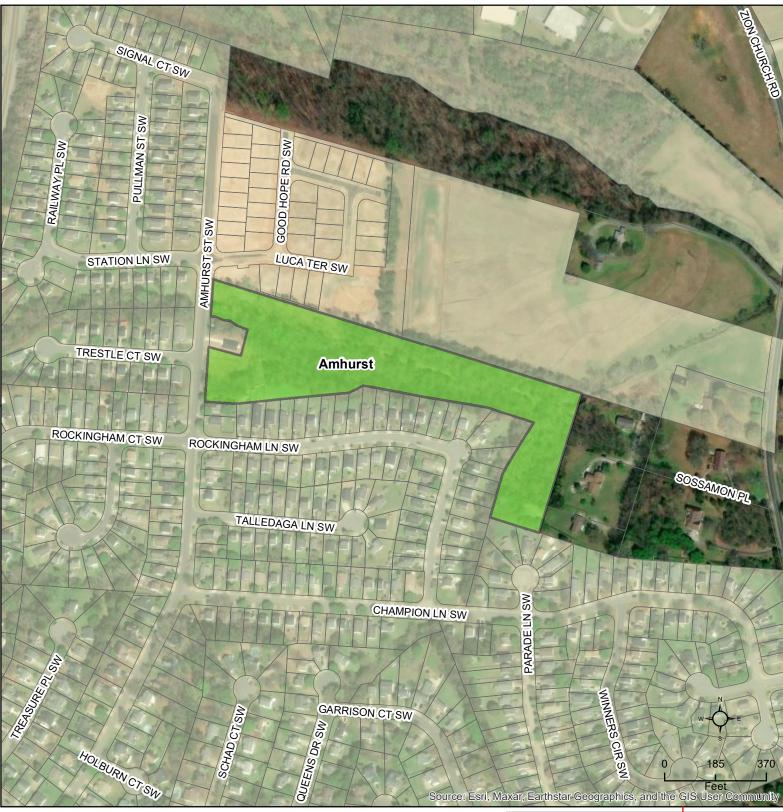

### Amhurst (CN-PSA-2023-00112)

456 Amhurst St. SW

| DRC | Entitled | Units | PRS<br>Routed | Technically<br>Approved |
|-----|----------|-------|---------------|-------------------------|
|     | Yes      | 3     | No            | No                      |

### Brief Summary

The applicant is requesting sewer capacity for three single family homes. They are proposing that each home will have three bedrooms and two bathrooms.

### CN-PSA-2023-00112

Type: Residential SF Detached 3 single family units

Allocation Request: 675

|                                                |                                                                                              | Project Title:                                      | Amnurst subdivide                                                                                                                                                            |                    |                                |                               |                                      |                   |  |
|------------------------------------------------|----------------------------------------------------------------------------------------------|-----------------------------------------------------|------------------------------------------------------------------------------------------------------------------------------------------------------------------------------|--------------------|--------------------------------|-------------------------------|--------------------------------------|-------------------|--|
| A. Project Information                         | 1.)                                                                                          | Description of<br>project location:                 | Site located at 456 Amnurst St<br>(Example: Site located on (Road name) SR ####, approx #### linear feet (North, South, West or East) of the intersection of Road name (SR # |                    |                                |                               |                                      |                   |  |
| nfo                                            | 2.)                                                                                          |                                                     | (Example, She located on (Road hame) Sh                                                                                                                                      | c mmm, approx      | Name (S                        | R ####)                       | ) of the intersection of Road name ( | SK ####) and Koad |  |
| ect I                                          | 3.)                                                                                          | Cabarrus County<br>Parcel Identification<br>Number: | 55297445680000                                                                                                                                                               | 3a.)               |                                | Parcel Acreage:               | 9.001                                |                   |  |
| Proj                                           | 4.)                                                                                          | Site Zoning and use:<br>Description of Facility     | Residential                                                                                                                                                                  | 5.)                | Area Commerc                   | ial or Industrial<br>Building | (sq. ft.)                            | 12.8-1            |  |
| A.                                             | 6a.)                                                                                         | to be served.                                       | Residential                                                                                                                                                                  | 6b.) Nu            | mber of Lots                   | 3                             | 6c.) Number of Units                 | S                 |  |
|                                                | 7d.)                                                                                         | Additional description<br>information:              | Subdividing int                                                                                                                                                              | 23                 | lots. Sin                      | ngle fan                      | ily home on a                        | ach lot           |  |
| u                                              | (Name                                                                                        |                                                     | ett owner<br>r authorized official with title, as defined ir<br>the NC Secretary of State Corporation filing                                                                 |                    | 1119                           | Oklah<br>(Applicant's         | oma St<br>street or Box Number)      |                   |  |
| atic                                           | referred                                                                                     | to as the Applicant.)                               | The NC Secretary of State Corporation ming                                                                                                                                   | gs, nereby         | dia la                         |                               | in the second                        | 2 30 3            |  |
| orm                                            | Caro                                                                                         | lina Superior                                       |                                                                                                                                                                              |                    | la                             |                               |                                      | 5083              |  |
| t Inf                                          | (Name<br>other de<br>as appli                                                                | efined in property records and/or as lis            | corporation, sanitary district, water comp<br>ted in the NC Secretary of State Corporation                                                                                   | any or<br>filings. |                                | (Applicant'                   | s City, State, Zip Code)             |                   |  |
| B. Applicant Information                       | .C                                                                                           | 18072235                                            | 772                                                                                                                                                                          | All a              |                                |                               | 1.1.1.1946-5                         | al share          |  |
| þp                                             |                                                                                              | (Applicant's                                        | s Phone Number)                                                                                                                                                              |                    | (Applicant's Facsimile Number) |                               |                                      |                   |  |
| . A                                            |                                                                                              | (Name                                               |                                                                                                                                                                              | Email)             | sten                           | nett85                        | Cyahoo.cov                           | n                 |  |
| -                                              | (Name with Title and Email of contact person,<br>who can answer questions about application) |                                                     |                                                                                                                                                                              |                    | Senter Co                      |                               | ant's Email Address)                 | <b>建立的</b> 的。     |  |
|                                                |                                                                                              | nulicant is to attach domina                        | station of their signature and with                                                                                                                                          | REQUI              | RED                            |                               |                                      | A LONG            |  |
| Colores -                                      | A                                                                                            | ppneant is to attach docume                         | atation of their signature authorit                                                                                                                                          | v II signing       | lor a corporation              | and documenta                 | tion of ownership if signing         | as owner.         |  |
| le                                             |                                                                                              |                                                     |                                                                                                                                                                              |                    |                                |                               |                                      |                   |  |
| eer<br>ilab                                    | (Typed name of North Carolina Professional Engineer) (Company Name)                          |                                                     |                                                                                                                                                                              |                    |                                | The State                     |                                      |                   |  |
| gin                                            | 2.                                                                                           |                                                     |                                                                                                                                                                              |                    |                                |                               |                                      |                   |  |
| En<br>if a                                     | 14.10                                                                                        | (NCPE Regi                                          | stration Number)                                                                                                                                                             |                    | 2                              | (Street                       | or Box Number)                       | 12.2              |  |
| C. Design Engineer<br>Information if available |                                                                                              |                                                     |                                                                                                                                                                              |                    |                                |                               |                                      | 4                 |  |
| De                                             |                                                                                              | (Phone                                              | e Number)                                                                                                                                                                    |                    |                                | (City,                        | State, Zip Code)                     |                   |  |
| C.                                             | Real Property                                                                                |                                                     |                                                                                                                                                                              |                    |                                |                               |                                      |                   |  |
| I                                              |                                                                                              |                                                     | erson, who can answer questions a                                                                                                                                            | bout               |                                | (Enginee                      | r's Email Address)                   | TEL FIRES         |  |
|                                                | applic                                                                                       | cation & designs)                                   |                                                                                                                                                                              |                    | Carlot and                     |                               |                                      |                   |  |