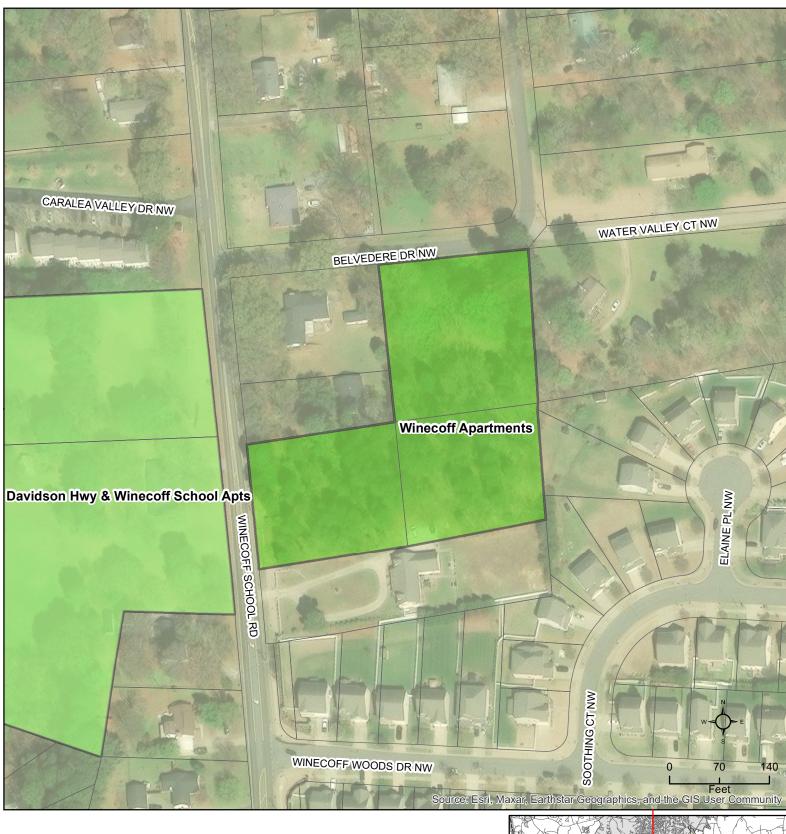

Total | 2024  |
|-------|-------|
| 6,150 | 6,150 |

| Small<br>Area Plan | Vertical<br>Mixed Use | Redevelopment<br>Site | Horizontal<br>Mixed Use |   | Located Adjacent<br>to Existing Sewer | Annex. |
|--------------------|-----------------------|-----------------------|-------------------------|---|---------------------------------------|--------|
| 0                  | 0                     | 0                     | 0                       | 0 | 1                                     | 0      |

#### **Brief Summary**

The applicant is proposing two smaller style apartment buildings, one is a 3 story, and one is a 2 story. The applicant is requesting sewer for 39 units. The applicant is also proposing 8 garages. The applicant is also proposing an open-air pavilion and a dog park area.



## CN-PSA-2024-00037

Type: Residential Multifamily 39 multifamily units

Allocation Request: 6,150







## PRELIMINARY WASTEWATER FLOW APPLICATION

(THIS FORM MAY BE PHOTOCOPIED FOR USE AS AN ORIGINAL)

#### TO BE COMPLETED BY THE CITY OF CONCORD

| Planning Case No:       |  |
|-------------------------|--|
| Engineering Project No: |  |
| ATC No:                 |  |

| E                                              |                                                                                                                                                                                                                                            | Project Title:                                       | Winecoff Apts                                            |