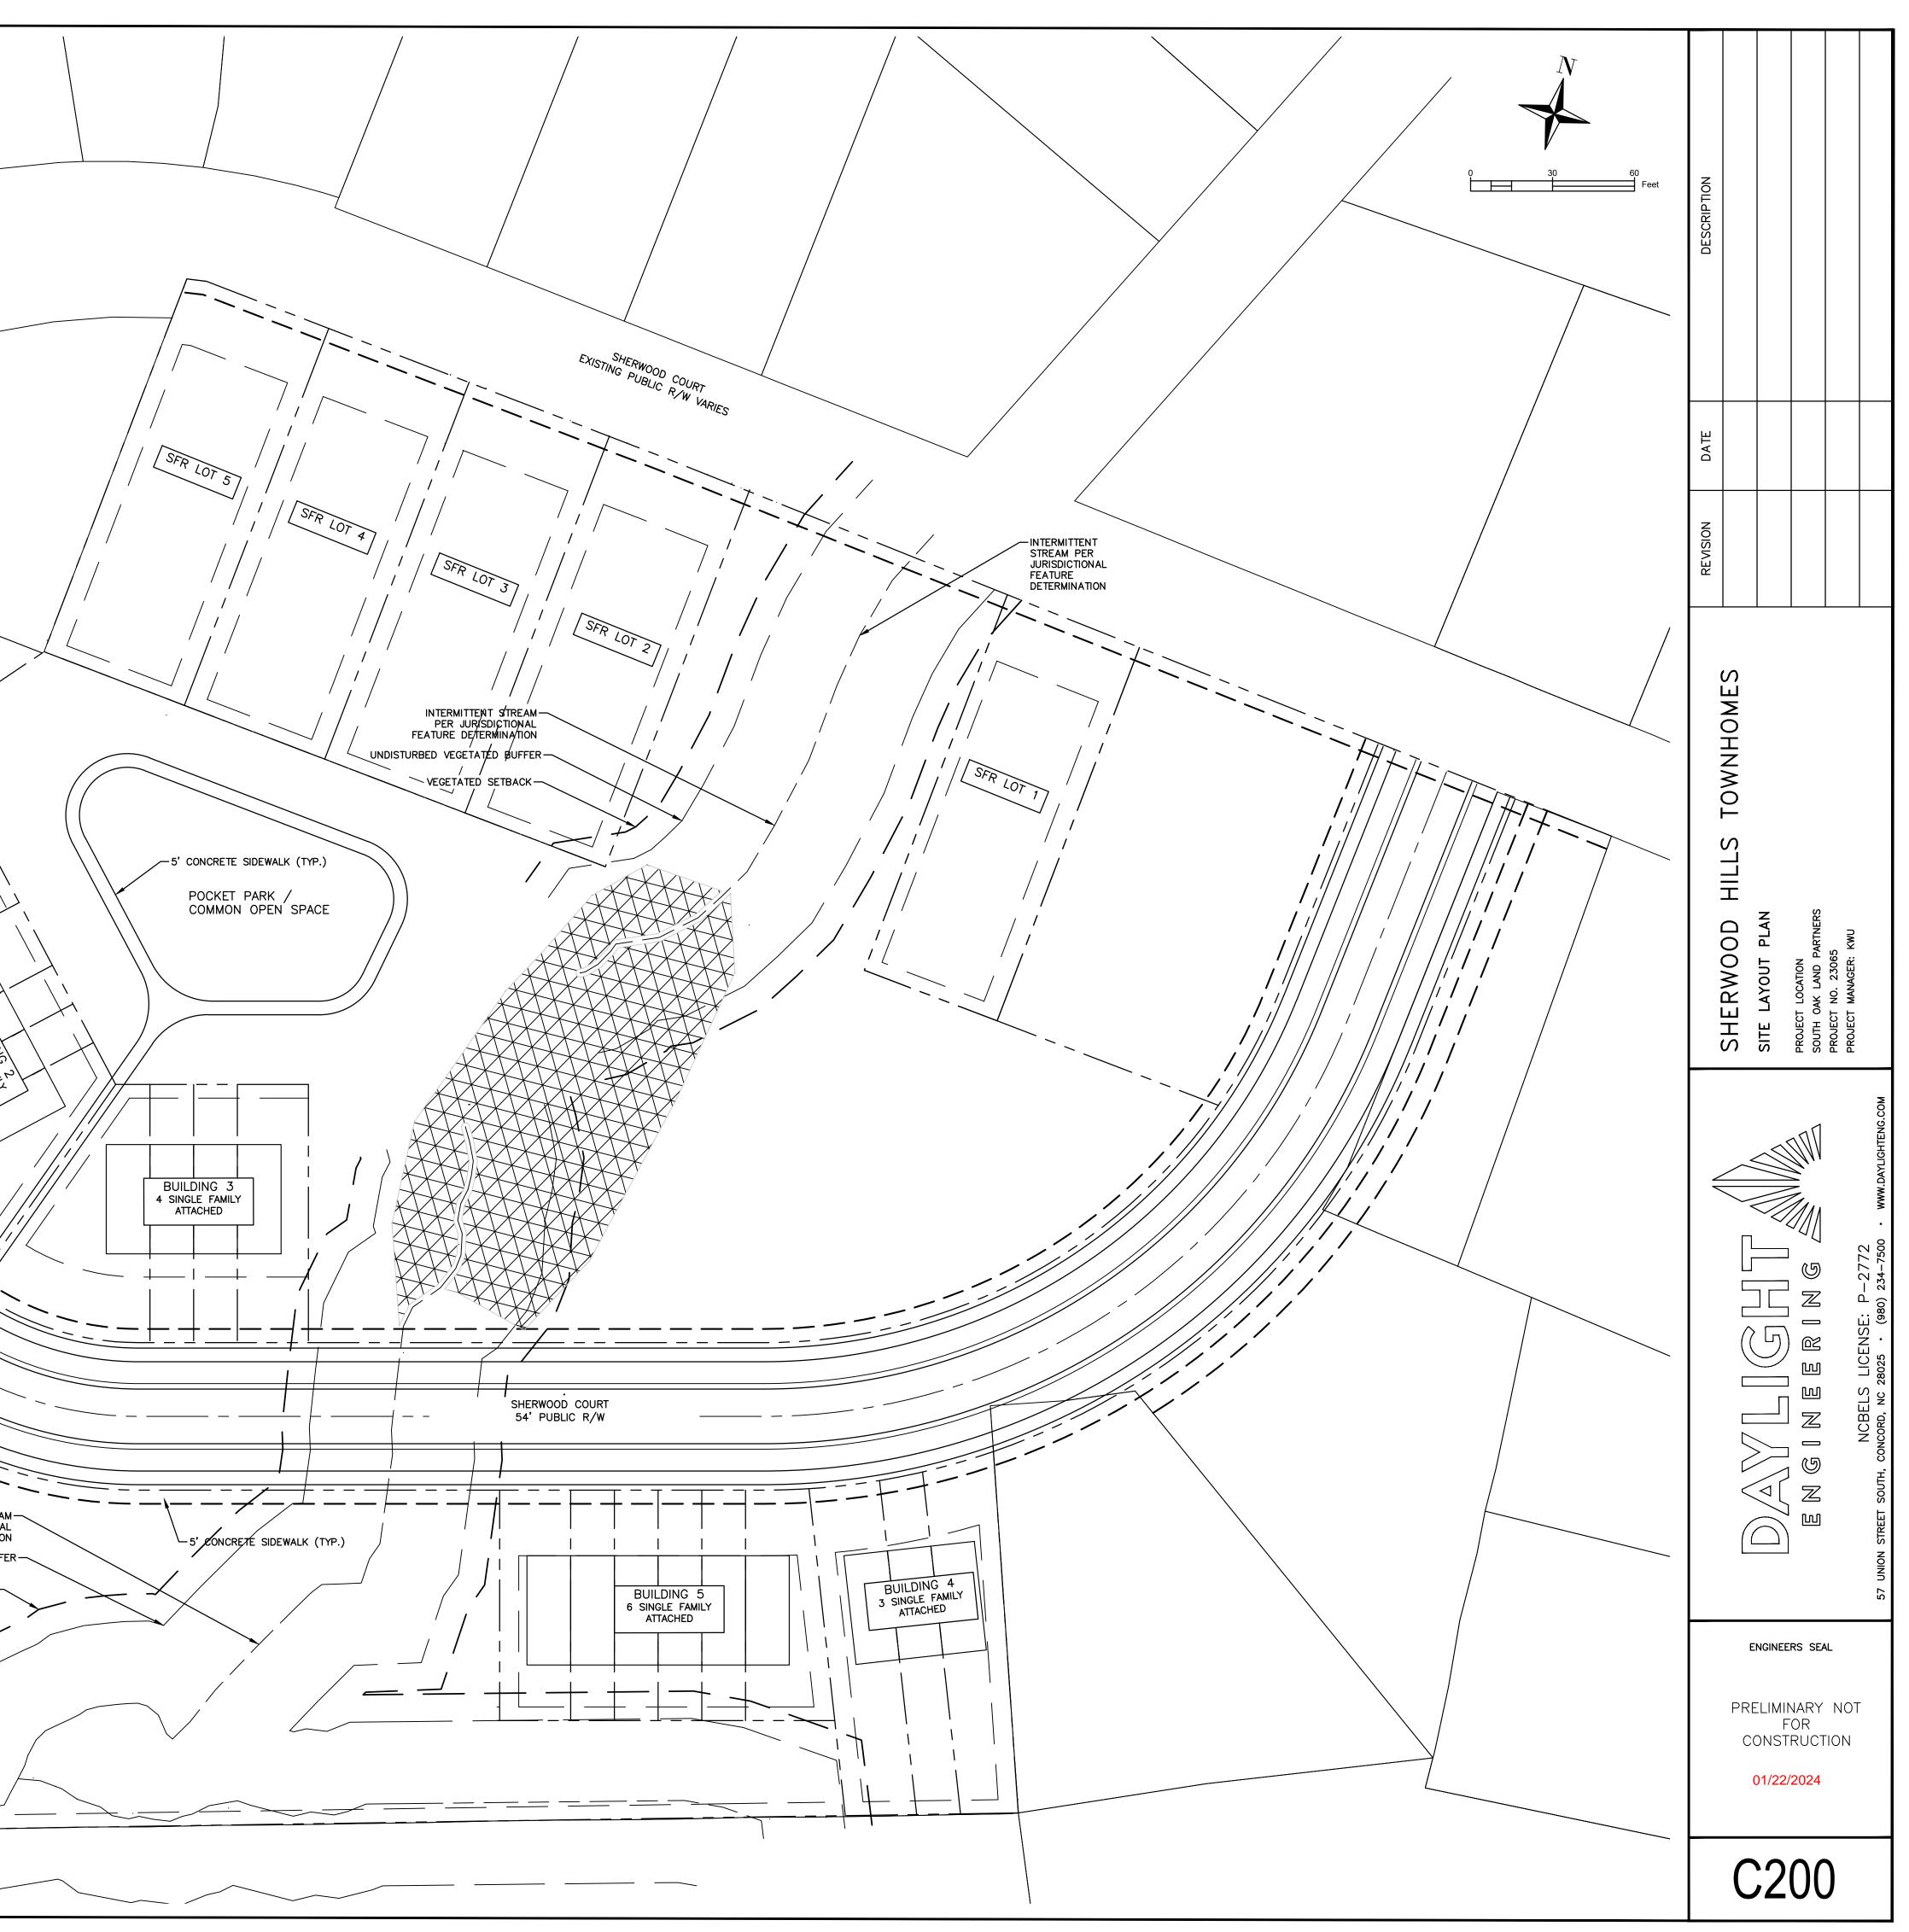

s in desperate need for the community to still live the American dream. We anticipate a price point for the new townhomes to begin in low 300's and single-family homes in the high 300's.

SITE DATA TABLE: EXISTING ZONING: RV MAXIMUM DENSITY: 15 UNITS PER ACRE TOTAL SITE AREA +- 6.95 ACRES (INCLUDES PROPOSED ROW) PROPOSED DENSITY: +- 7 UNITS /ACRE PROPOSED USE: TOWN HOME CONDOMINIUM TOTAL BUILDINGS:

– 5 SINGLE FAMILY RESIDENTIAL (4 BEDROOM)
 – 35 SINGLE FAMILY ATTACHED TOWNHOMES (3 BEDROOM)
 TOTAL UNITS: 40
 FRONT SETBACK 24 FT
 SIDE SETBACK 7 FT
 REAR SETBACK 5 FT

MAXIMUM BUILDING HEIGHT 35 FT

EACH TOWNHOME HAS 1 PARKING SPACE IN THE DRIVEWAY (MINIMUM) AND A GARAGE SPACE.

INTERMITTENT STREAM PER JURISDICTIONAL FEATURE DETERMINATION UNDISTURBED VEGETATED BUFFER-

/

VEGETATED SETBACK-



















#### **Residential: Single Family Attached (Townhomes)**

#### Weddington Rd. Site (CN-PSA-2024-00004)

4460 Weddington Rd.

| DRC       | Entitled | Units | PRS<br>Routed | Technically<br>Approved |
|-----------|----------|-------|---------------|-------------------------|
| 9/23/2021 | Yes      | 166   | No            | No                      |

#### **Previously Considered**

| Consid<br>3/22/ | <br>Considered<br>7/19/22 | Considered<br>9/20/22 |    |    | Considered<br>12/19/23 |
|-----------------|---------------------------|-----------------------|----|----|------------------------|
| No              | Yes                       | No                    | No | No | Yes                    |

#### **Allocation Request**

| Total  | 2024   | 2025   | 2026   | 2027  |
|-