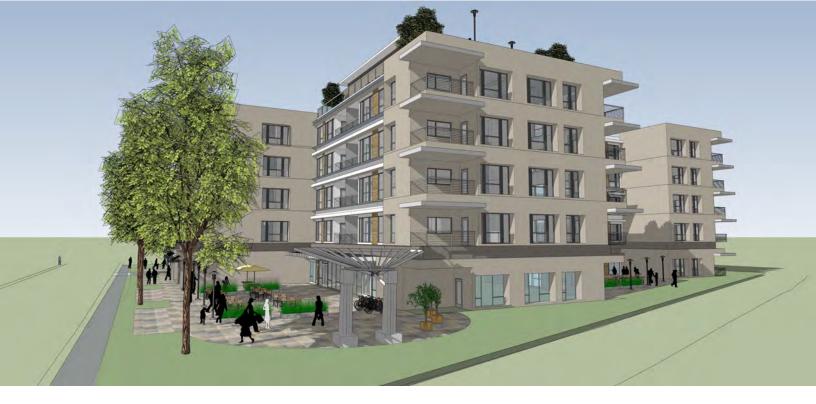

he building residents facing Woodsdale Place. The urban edge of the building is along Cabarrus Avenue anticipating future development that will tie this project into a downtown streetscape with sidewalks and pocket parks and with a coordinated effort with the streetscape developed across Cabarrus with the 131-171 project. The frontage along Woodsdale provides additional building setback as a transitional zone between the urbanization of Cabarrus, and the less dense development further along Woodsdale.

The setback at rear of the lot, in conjunction with the triangular dedicated open space on the adjoining property should provide a meaningful shared oasis for both properties.



Cabarrus Avenue E

Overall Site Plan



Aerial from Corner of Cabarrus Avenue E and Woodsdale - Facing Downtown



Ground View of Pedestrian Plaza at corner of Cabarrus Avenue E and Woodsdale Place



Pedestrian Plaza facing Downtown



Rooftop Garden and Restaurant



View from Woodsdale



Northwest Elevation - Cabarrus Avenue E



Southwest Elevation - Woodsdale Place E



Southeast Elevation - facing preserved open space



### GOALS OF THE DOWNTOWN MASTERPLAN

### What We Heard

In the Downtown Masterplan on the first page after the cover, there is an inset quote box titled "What We Heard", and in a very brief listing of bullet points, it really paints a picture of the major goals of the Masterplan. We believe that this project incorporates quite a few of those desired elements.

- More Restaurant and Dining Options
- More Entertainment
- More Outdoor Public Gathering Space
- More Outdoor dining