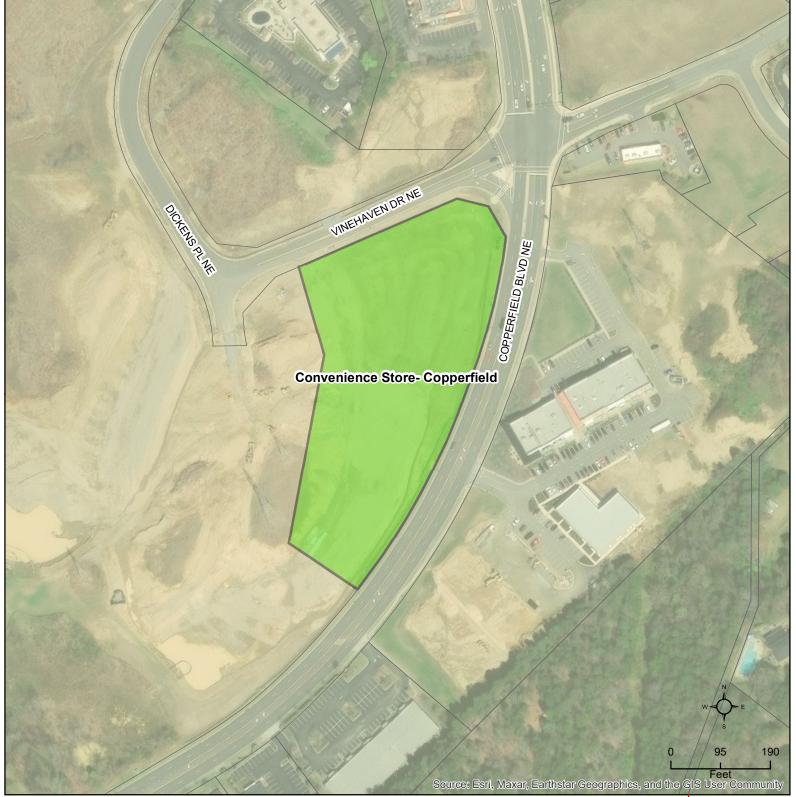

### Brief Summary

The applicant is requesting sewer capacity for three single family homes. They are proposing that each home will have three bedrooms and two bathrooms.

### CN-PSA-2023-00112

Type: Residential SF Detached 3 single family units

Allocation Request: 675