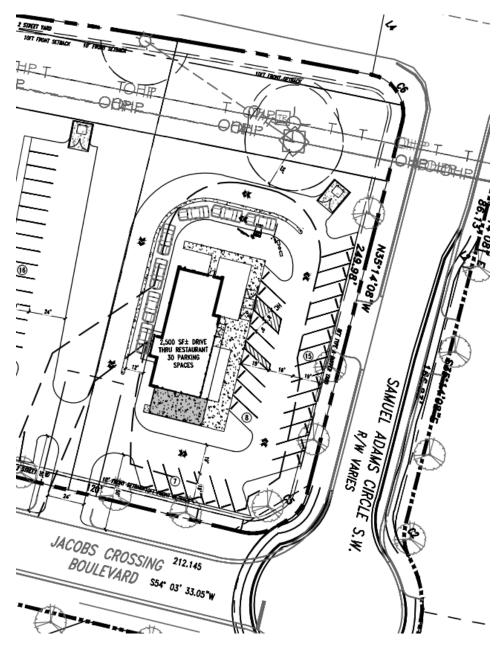

|                                           |   |                                   |                |                                                      |              |                                                        |            |      |  |

# JACOBS CROSSING RESTAURANT NORTH – PROJECT NARRATIVE

This \$750K project located on Jacob's Crossing Blvd. will be on a portion of a 8.98 acre parcel inside the Settlers Landing development near the intersection of Jacobs Crossing and Samuel Adams Circle. The current zoning is C-2. The parcel will be subdivided into 5 lots with this project residing on 1 of the lots. This lot will have a 2,500 square foot building and will be used for a restaurant.





# Convenience Store- Copperfield (CN-PSA-2024-00025)

1085 Copperfield Blvd. NE.

| DRC | Entitled | Units       | PRS    | Technically |
|-----|----------|-------------|--------|-------------|
|     |          |             | Routed | Approved    |
|     | Yes      | 5,600 sf    | No     | No          |
|     |          | convenience |        |             |
|     |          | store with  |        |             |
|     |          | fueling     |        |             |
|     |          | pumps       |        |             |

# **Previously Considered**

| Considered<br>3/22/22 | Considered<br>7/19/22 | Considered<br>9/20/22 |    |    | Considered<br>12/19/23 |
|-----------------------|-----------------------|-----------------------|----|----|------------------------|
| No