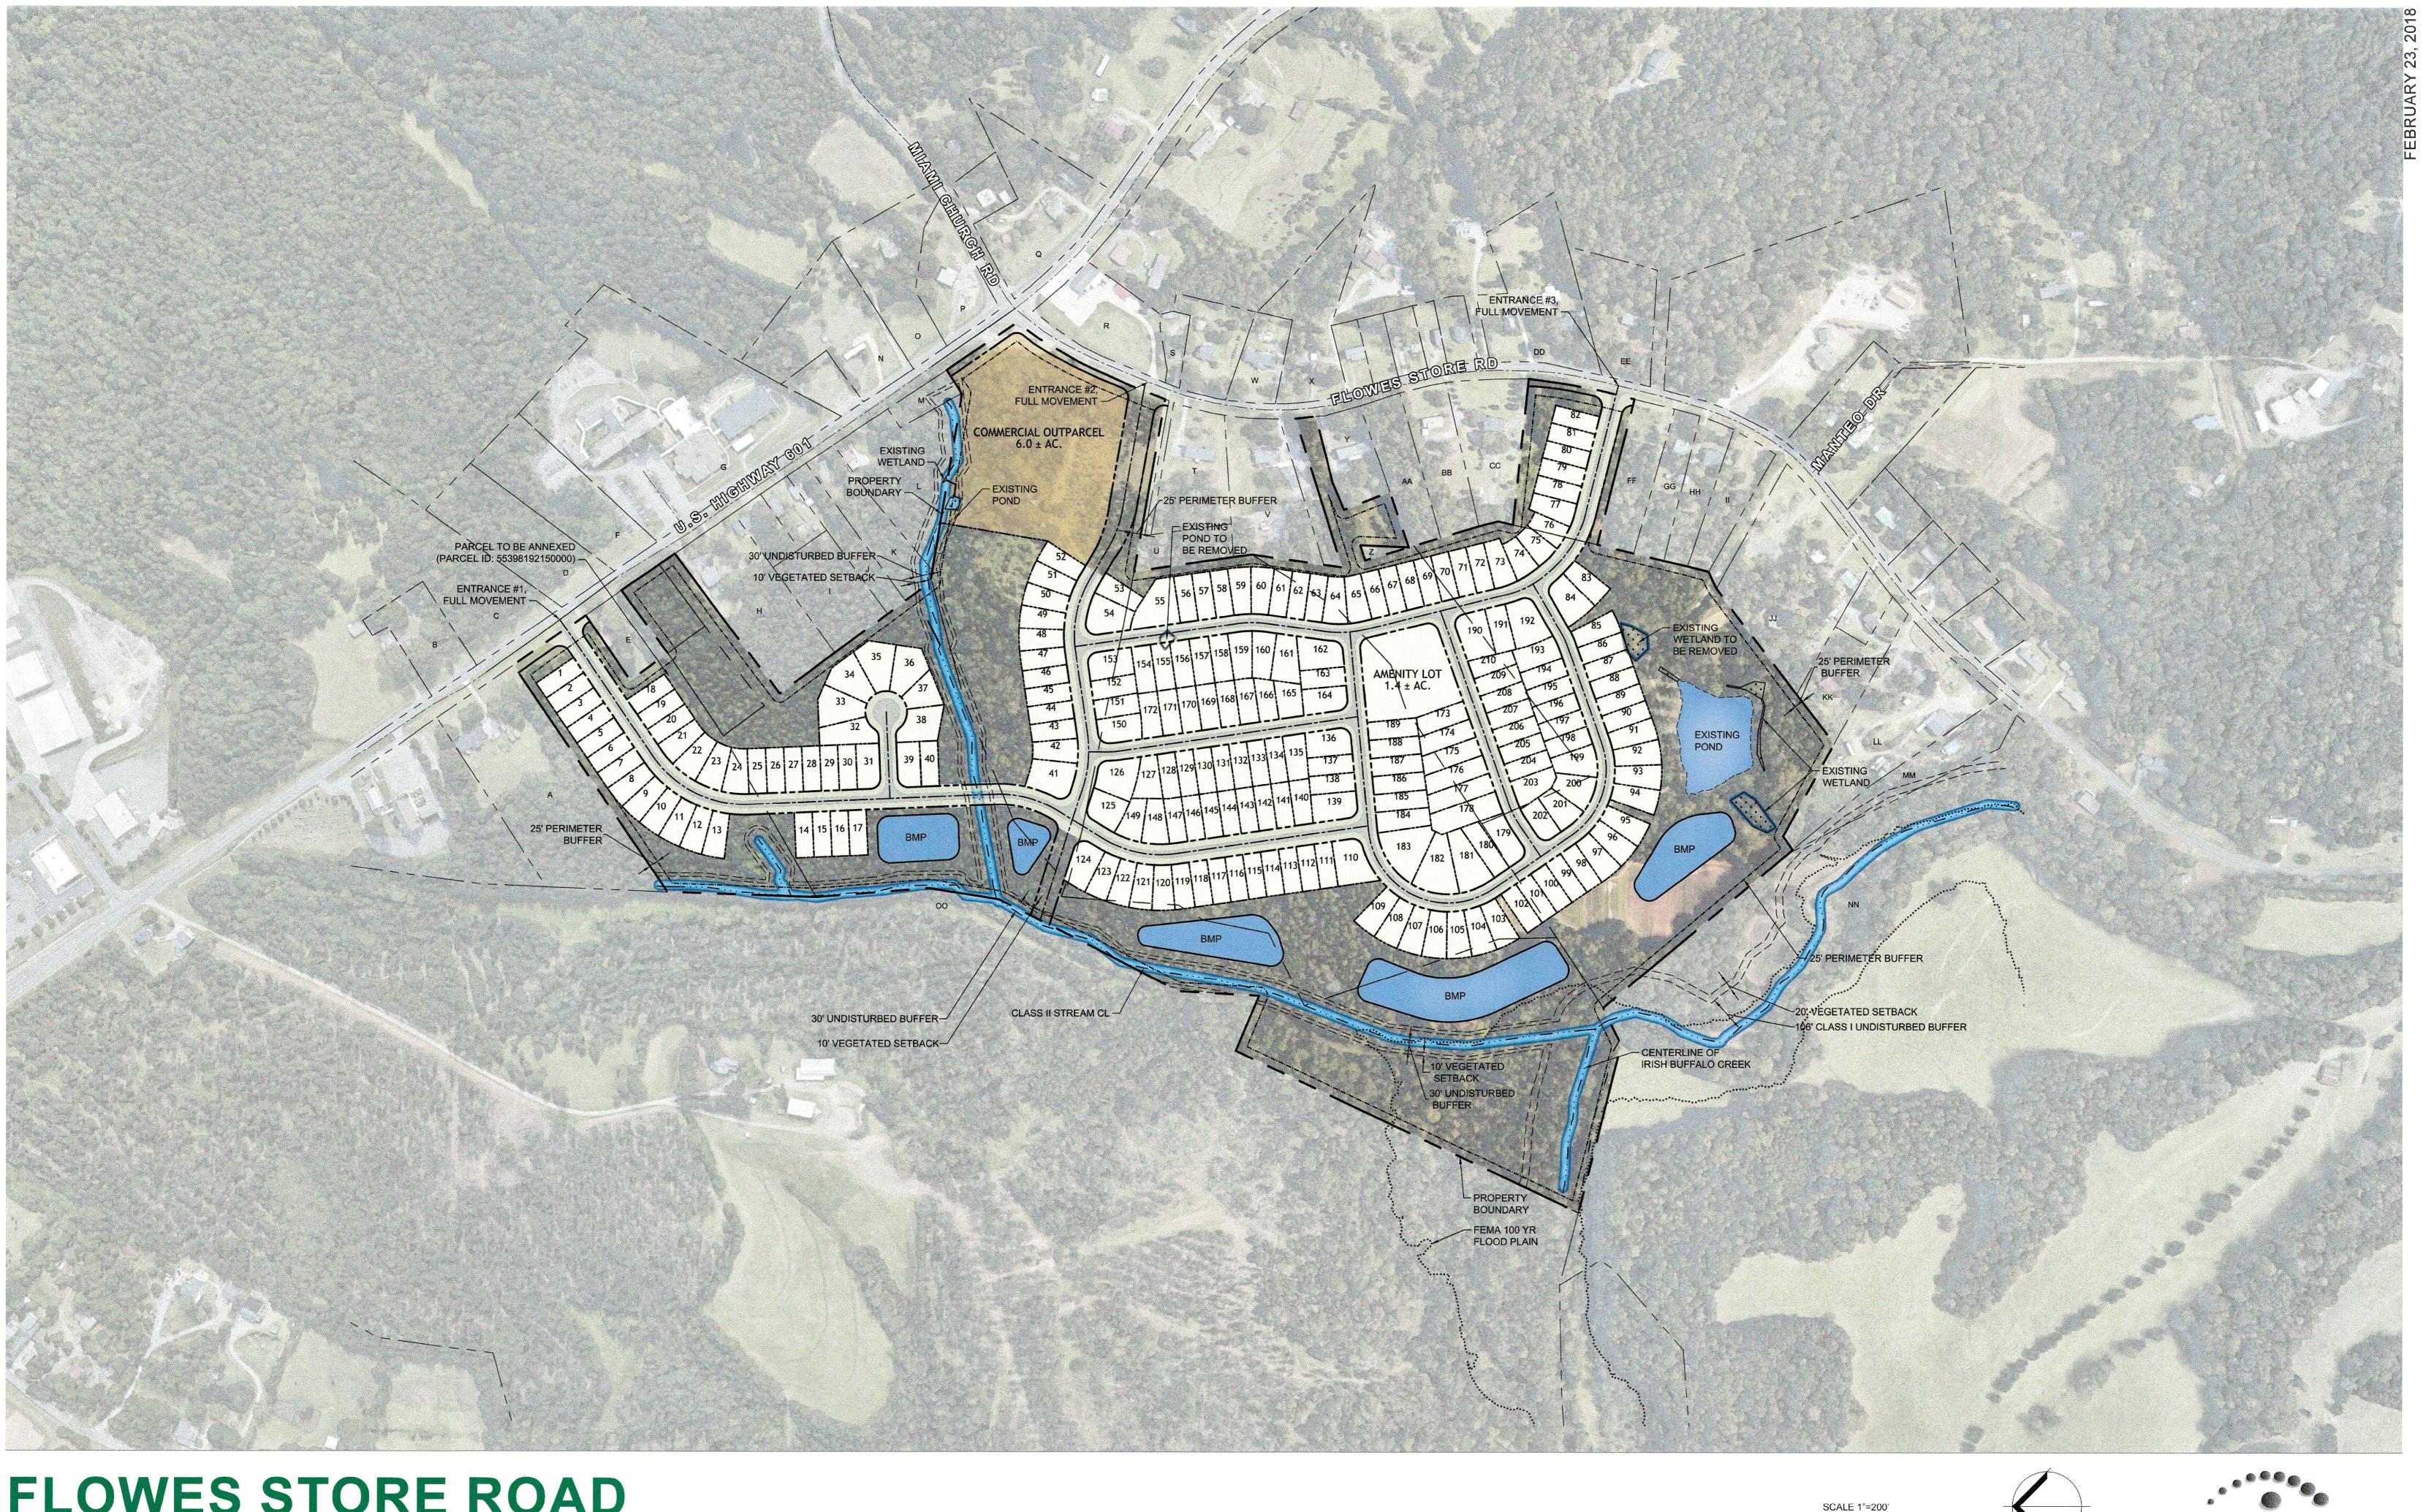

dential mixed-use development. The homes are intended to be age targeted. We anticipate the homes would have a starting price in the high \$400s to low \$500s. The community would have a dedicated amenity area with cabana or clubhouse and pool, as well as natural walking trails that connect residents with pockets of open space. Our request for sewer allocation is for 102 residential homes and associated amenity center, daycare, gas station, and shopping center. We are also dedicating land to the City of Concord in order for the City to construct a power substation to serve this area's existing/future residents.

Parcel #s of the project include: 55398192150000, 55399132850000, 55399111820000, 55398087820000, 55399022950000, 55388994070000, 55389910910000, 55389804860000, & 55389886180000



# **FLOWES STORE ROAD** ZONING PLAN RENDERING

**TIMMONS GROUP** 

YOUR VISION ACHIEVED THROUGH OURS.

#### **Residential: Single Family Detached**

#### Sherwood Hills Townhomes (CN-PSA-2024-00038)

46 Sherwood Ct. NW

| DRC | Entitled | Units |    | Technically<br>Approved |
|-----|----------|-------|----|-------------------------|
|     | No       | 5     | No | No                      |

#### **Previously Considered**

| Considered<br>3/22/22 |    | Considered<br>9/20/22 |    |    | Considered<br>12/19/23 |
|-----------------------|----|-----------------------|----|----|------------------------|
| No                    | No | No                    | No | No | Yes                    |

#### **Allocation Request**

| Total | 2024  |
|-------|-------|
| 1,500 | 1,500 |

| Sma  | ll Vert