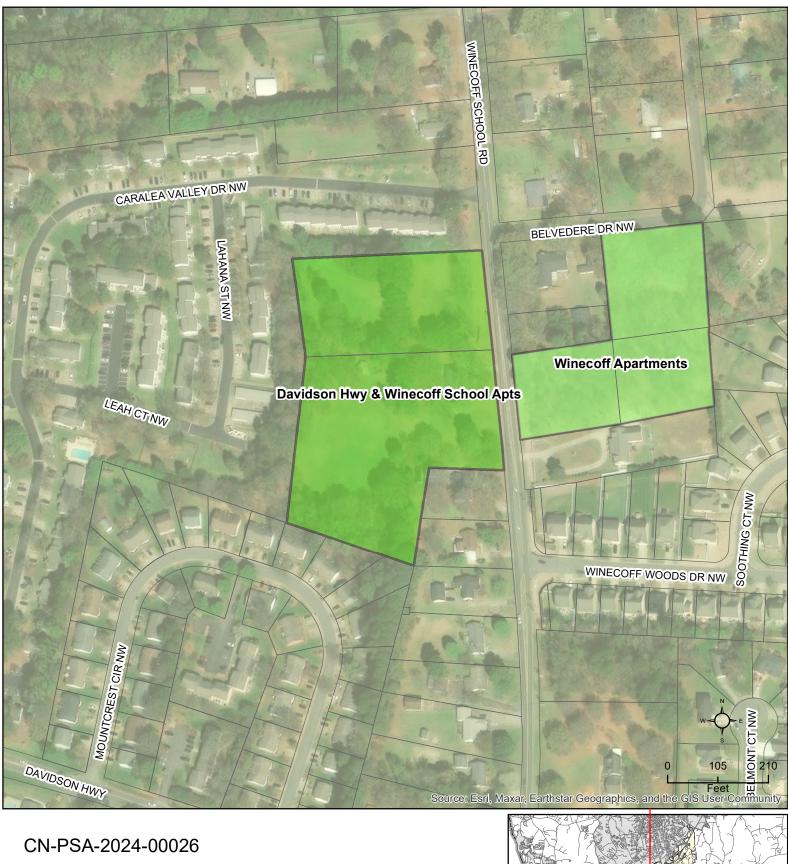

|

#### **Allocation Request**

| Total  | 2024  | 2025  |
|--------|-------|-------|
| 12,750 | 8,850 | 3,900 |

#### **Project Scoring**

| Small     | Vertical  | Redevelopment | Horizontal | Downtown | Located Adjacent  | Annex. |
|-----------|-----------|---------------|------------|----------|-------------------|--------|
| Area Plan | Mixed Use | Site          | Mixed Use  | (MSD)    | to Existing Sewer |        |
| 0         | 0         | 1             | 0          | 0        | 1                 | 0      |

#### Brief Summary

The applicant is proposing to combine two parcels to create four apartments. The properties are currently zoned Residential Compact (RC) which allows multi-family. The applicant is requesting allocation for 76 units, the entire project.



Type: Residential Multifamily 76 multifamily units

Allocation Request: 12,750







### PRELIMINARY WASTEWATER FLOW APPLICATION

(THIS FORM MAY BE PHOTOCOPIED FOR USE AS AN ORIGINAL)

| TO BE                   | TO BE COMPLETED BY THE CITY OF CONCORD |  |  |  |  |
|-------------------------|----------------------------------------|--|--|--|--|
| Planning Case No:       |                                        |  |  |  |  |
| Engineering Project No: |                                        |  |  |  |  |
| ATC No:                 |                                        |  |  |  |  |

|                                                |          | Project Title:                                       |