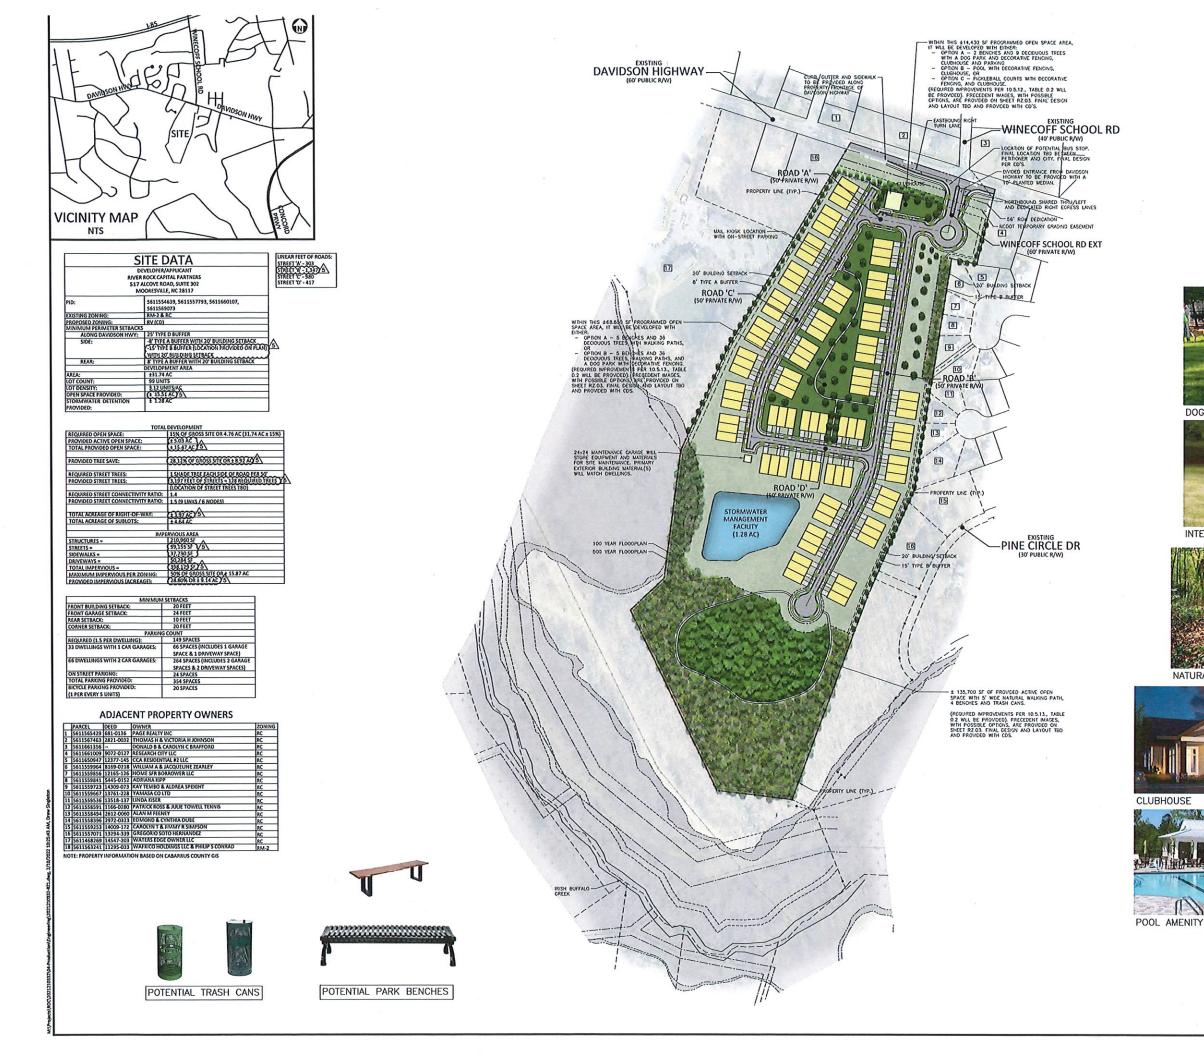

ed to the City for a significant segment of the future Irish Buffalo Greenway. This contribution on a per acre price equates to +/-\$35,387 or a total of \$1,344,706. While a large expense, River Rock **Development recognizes** its commitment to the City of Concord and supports the quality of life of its citizens.

\* Zero-step entries & accessible doorways & hardware to allow ADA accessibility within each unit. Minimal sloping driveways will also contribute to accessibility.

\* The project will include signage and monument features to incorporate the history of The Great Wagon Road which was critical to the development of North Carolina in the 1700s.













REAT WAGON ROAD

sylvania to Georgia in 18th century. A major avenue for settlers of the N.C. backcountry. Passed near here.







PICKLEBALL COURT



DOG PARK



INTERNAL WALKING PATH



NATURAL WALKING PATH







## MCADAMS

The John R. McAdams Company, Inc 2905 Meridian Parkway Durham, NC 27713

phone 919. 361. 5000 fax 919. 361. 2269 license number: C-0293, C-187

www.mcadamso

CLIENT

AUSTIN HUGHES RIVER ROCK CAPITAL PARTNERS 517 ALCOVE ROAD, SUITE 302 **MOORESVILLE, NORTH CAROLINA 28117** 



#### REVISIONS

DATE

- 07. 08. 2021 PER CITY COMMENTS 10. 13. 2021 PER CITY COMMENTS 11. 15. 2021 PER CITY COMMENTS 01. 65. 2022 PER CITY COMMENTS PER CITY COMMENTS PER CITY COMMENTS PER CITY COMMENTS PER CITY COMMENTS
- 01 31 2022

#### PLAN INFORMATION

PROJECT NO. 2021210332 FILENAME CHECKED BY DRAWN BY SCALE DATE

2021210332-RZ1 EM JDS 1"=150' 06.08.2021

#### SHEET



#### **Residential: Multi-Family**

#### Da