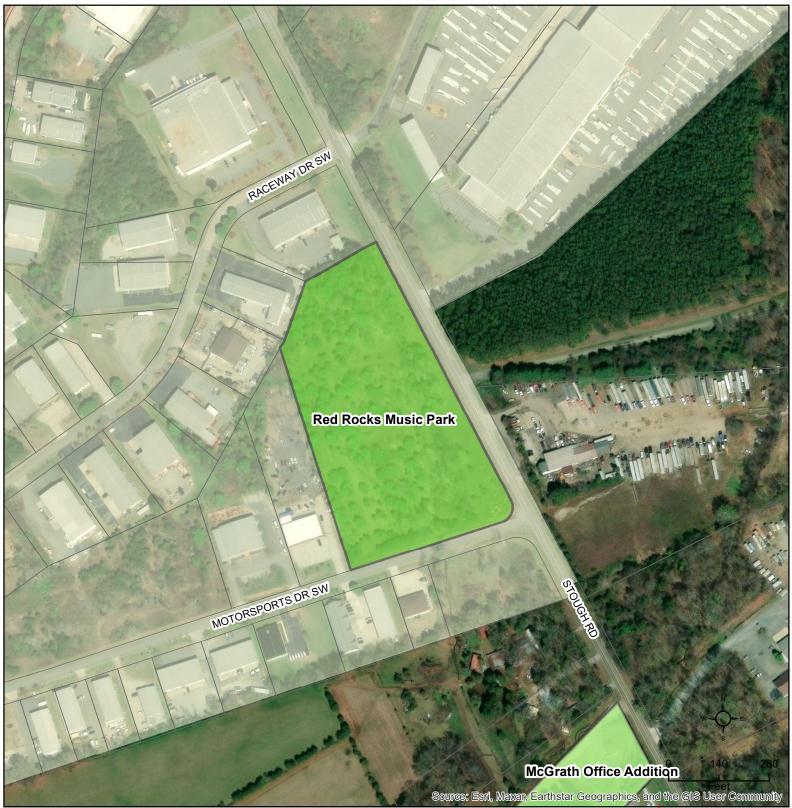

tion (Not ED) | Logistics/Distribution |
|--------|--------------------|-------------------------------|---------------------|------------------------|
| <br>0  | 0                  | 0                             | 0                   | 0                      |

### **Brief Summary**

This proposal is to request allocation for a 3,088-sf outdoor music venue with stage, green room, concessions, and restrooms on 7.63 acres at 4590 Motorsports Dr. SW. This property received sewer allocation on July 19, 2022. They were approved for their 6-month extension on July 17, 2023, which expired on January 19, 2024. This project is back asking for reallocation. This project has their construction documents in for review and has four departments' comments to satisfy prior to loosing their allocation.



CN-PSA-2024-00042

Type: Nonresidential

3088 sf and outdoor entertainment venue

Allocation Request: 2,500







## PRELIMINARY WASTEWATER FLOW APPLICATION

(THIS FORM MAY BE PHOTOCOPIED FOR USE AS AN ORIGINAL)

### TO BE COMPLETED BY THE CITY OF CONCORD

Planning Case No: Engineering Project No: ATC No:

| uo                                             | 1.)                                                                                                                                                            | Project Title:                                                                                                   | F                                                                                                  | Red Rocks Music Park                |