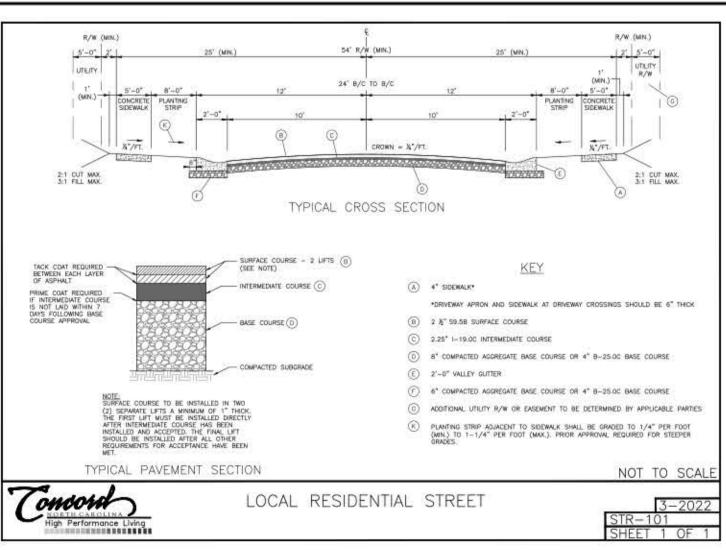

5% of the total site areas as shared public spaces and open areas for use by the residents.
- Incorporation of tree save equal to or greater than 50% required common open space.
- No industrial development.

This proposed development is estimated to produce 56,850 gal/day of wastewater flow, assuming 75gal/day/bedroom. Wastewater is currently anticipated to be managed by tying into and utilizing the existing City's sanitary sewer system surrounding the site.



If you have any questions or require any additional information, please do not hesitate to contact me by phone at 704-654-5336 or via email at mreiking@espassociates.com.

Sincerely, ESP Associates, Inc.

Matthew R. Reiking, PE Civil Engineering Department Manager

cc: Brian Johnson – Vice President Mattamy Carolinas Corp.





















ESP Job #23-00015

March 7, 2023

| Vicinity Map |
|--------------|
| Not To Scale |
|              |

| Cito | Data: |
|------|-------|
| Site | Data: |
|      |       |

| Tax Parcels:          | 56007478020000                  |  |  |  |  |
|-----------------------|---------------------------------|--|--|--|--|
| Total Acreage:        | +/- 75.83 Acres (per GIS)       |  |  |  |  |
| Location:             | City of Concord, North Carolina |  |  |  |  |
| Zoning:               |                                 |  |  |  |  |
| Existing:             | RV                              |  |  |  |  |
| Total Potential Lots: | +/- 231 Units                   |  |  |  |  |
| Cheyney Townhomes:    | +/- 166 Units (20' x 60')       |  |  |  |  |
| Classic Product:      | +/- 65 Units (