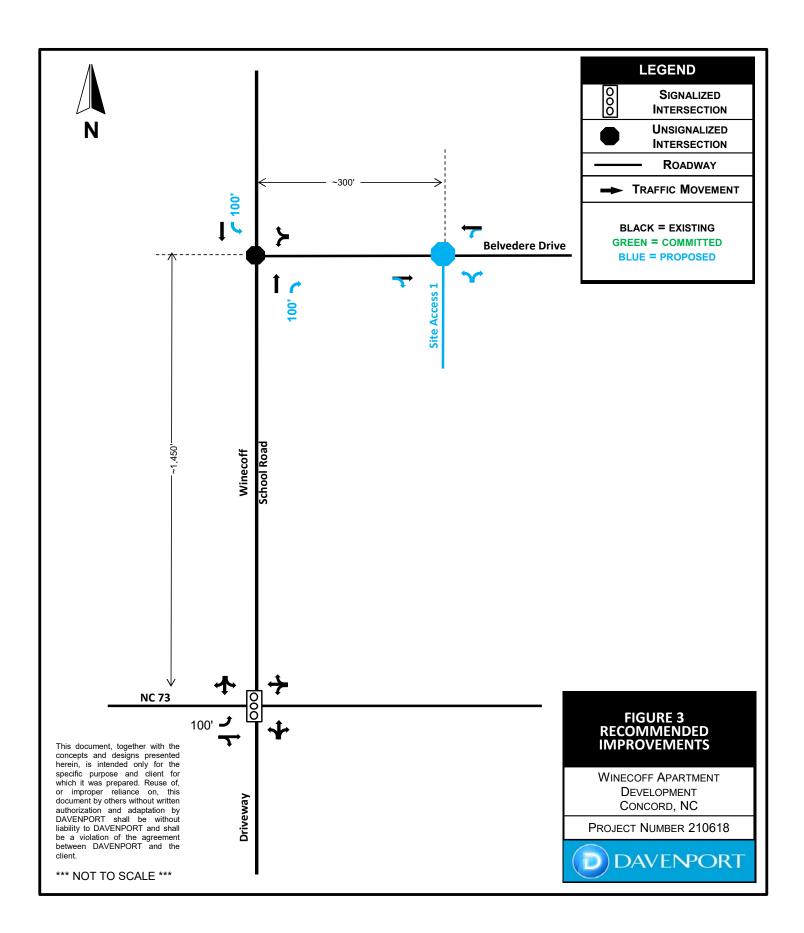

HE <u>CONTRACTOR</u> MUST NOTIFY THE ENGINEER IMMEDIATELY,                                                        | Shee      | tC2                                    | of 10                                                                                                                                        |
|                 | AND SHALL NOT COMMENCE OPERATION UNTIL THE CONFLICTS, DISCREPANCIES,<br>OR OTHER UNSATISFACTORY CONDITIONS ARE RESOLVED.                                                                                                                                                   | Proje     | ct Nur                                 | nber 21020                                                                                                                                   |





| Right-Turn Lane Warrants |                                             |                               |          |               |        |  |  |  |  |
|--------------------------|---------------------------------------------|-------------------------------|----------|---------------|--------|--|--|--|--|
|                          | Minimum Peak Hour Right-Turn Traffic Volume |                               |          |               |        |  |  |  |  |
|                          |                                             | # of thru lanes per direction |          |               |        |  |  |  |  |
|                          |                                             |                               |          |               |        |  |  |  |  |
|