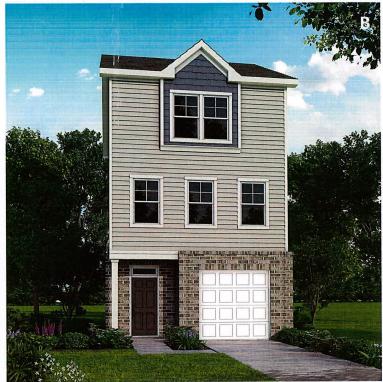

### Brief Summary

The applicant is requesting sewer capacity for three single family homes. They are proposing that each home will have three bedrooms and two bathrooms.

### CN-PSA-2023-00112

Type: Residential SF Detached 3 single family units

Allocation Request: 675