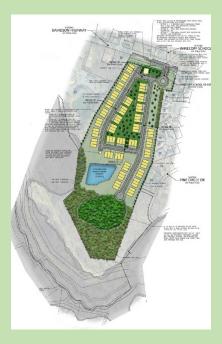

inecoff School Road)

Below are several key points as to why this project along the south side of Davidson Highway at its intersection with Winecoff School Road should be considered & granted sewer allocation in 2024.

\* Unique, low density housing type targeted to active adults who are 55 & over which is currently not available in the general area.



\* The proposed land use of this project is consistent with the City's adopted land use policies considering growth (2030 Land Use Plan) & development. It is also compatible with nearby developments.

\* This project is located adjacent to an existing sewer line. \* This project promotes the public health by providing walkways along all streets and via the 5foot-wide natural walking path throughout the +/-3.88-acre active open space area.



\* This project well exceeds the minimum City standards specific to open space (48% provided) & tree preservation (28% provided).

\* The project will consist of 33 buildings. Each building will have 3 units within it. All buildings will be a single story, ranch style unit. The development can be completed in 2 phases.

\* This project will Increase tax base within the City of Concord and will not negatively impact local schools.

\* The Traffic Impact Analysis for this project has been approved by the City and NCDOT with all mitigation measures to be constructed both on and offsite.

\* The conditional rezoning (Residential Village Conditional District) was approved by the Planning & Zoning Commission at their January 18, 2022, hearing. The Special Use Permit application was also approv