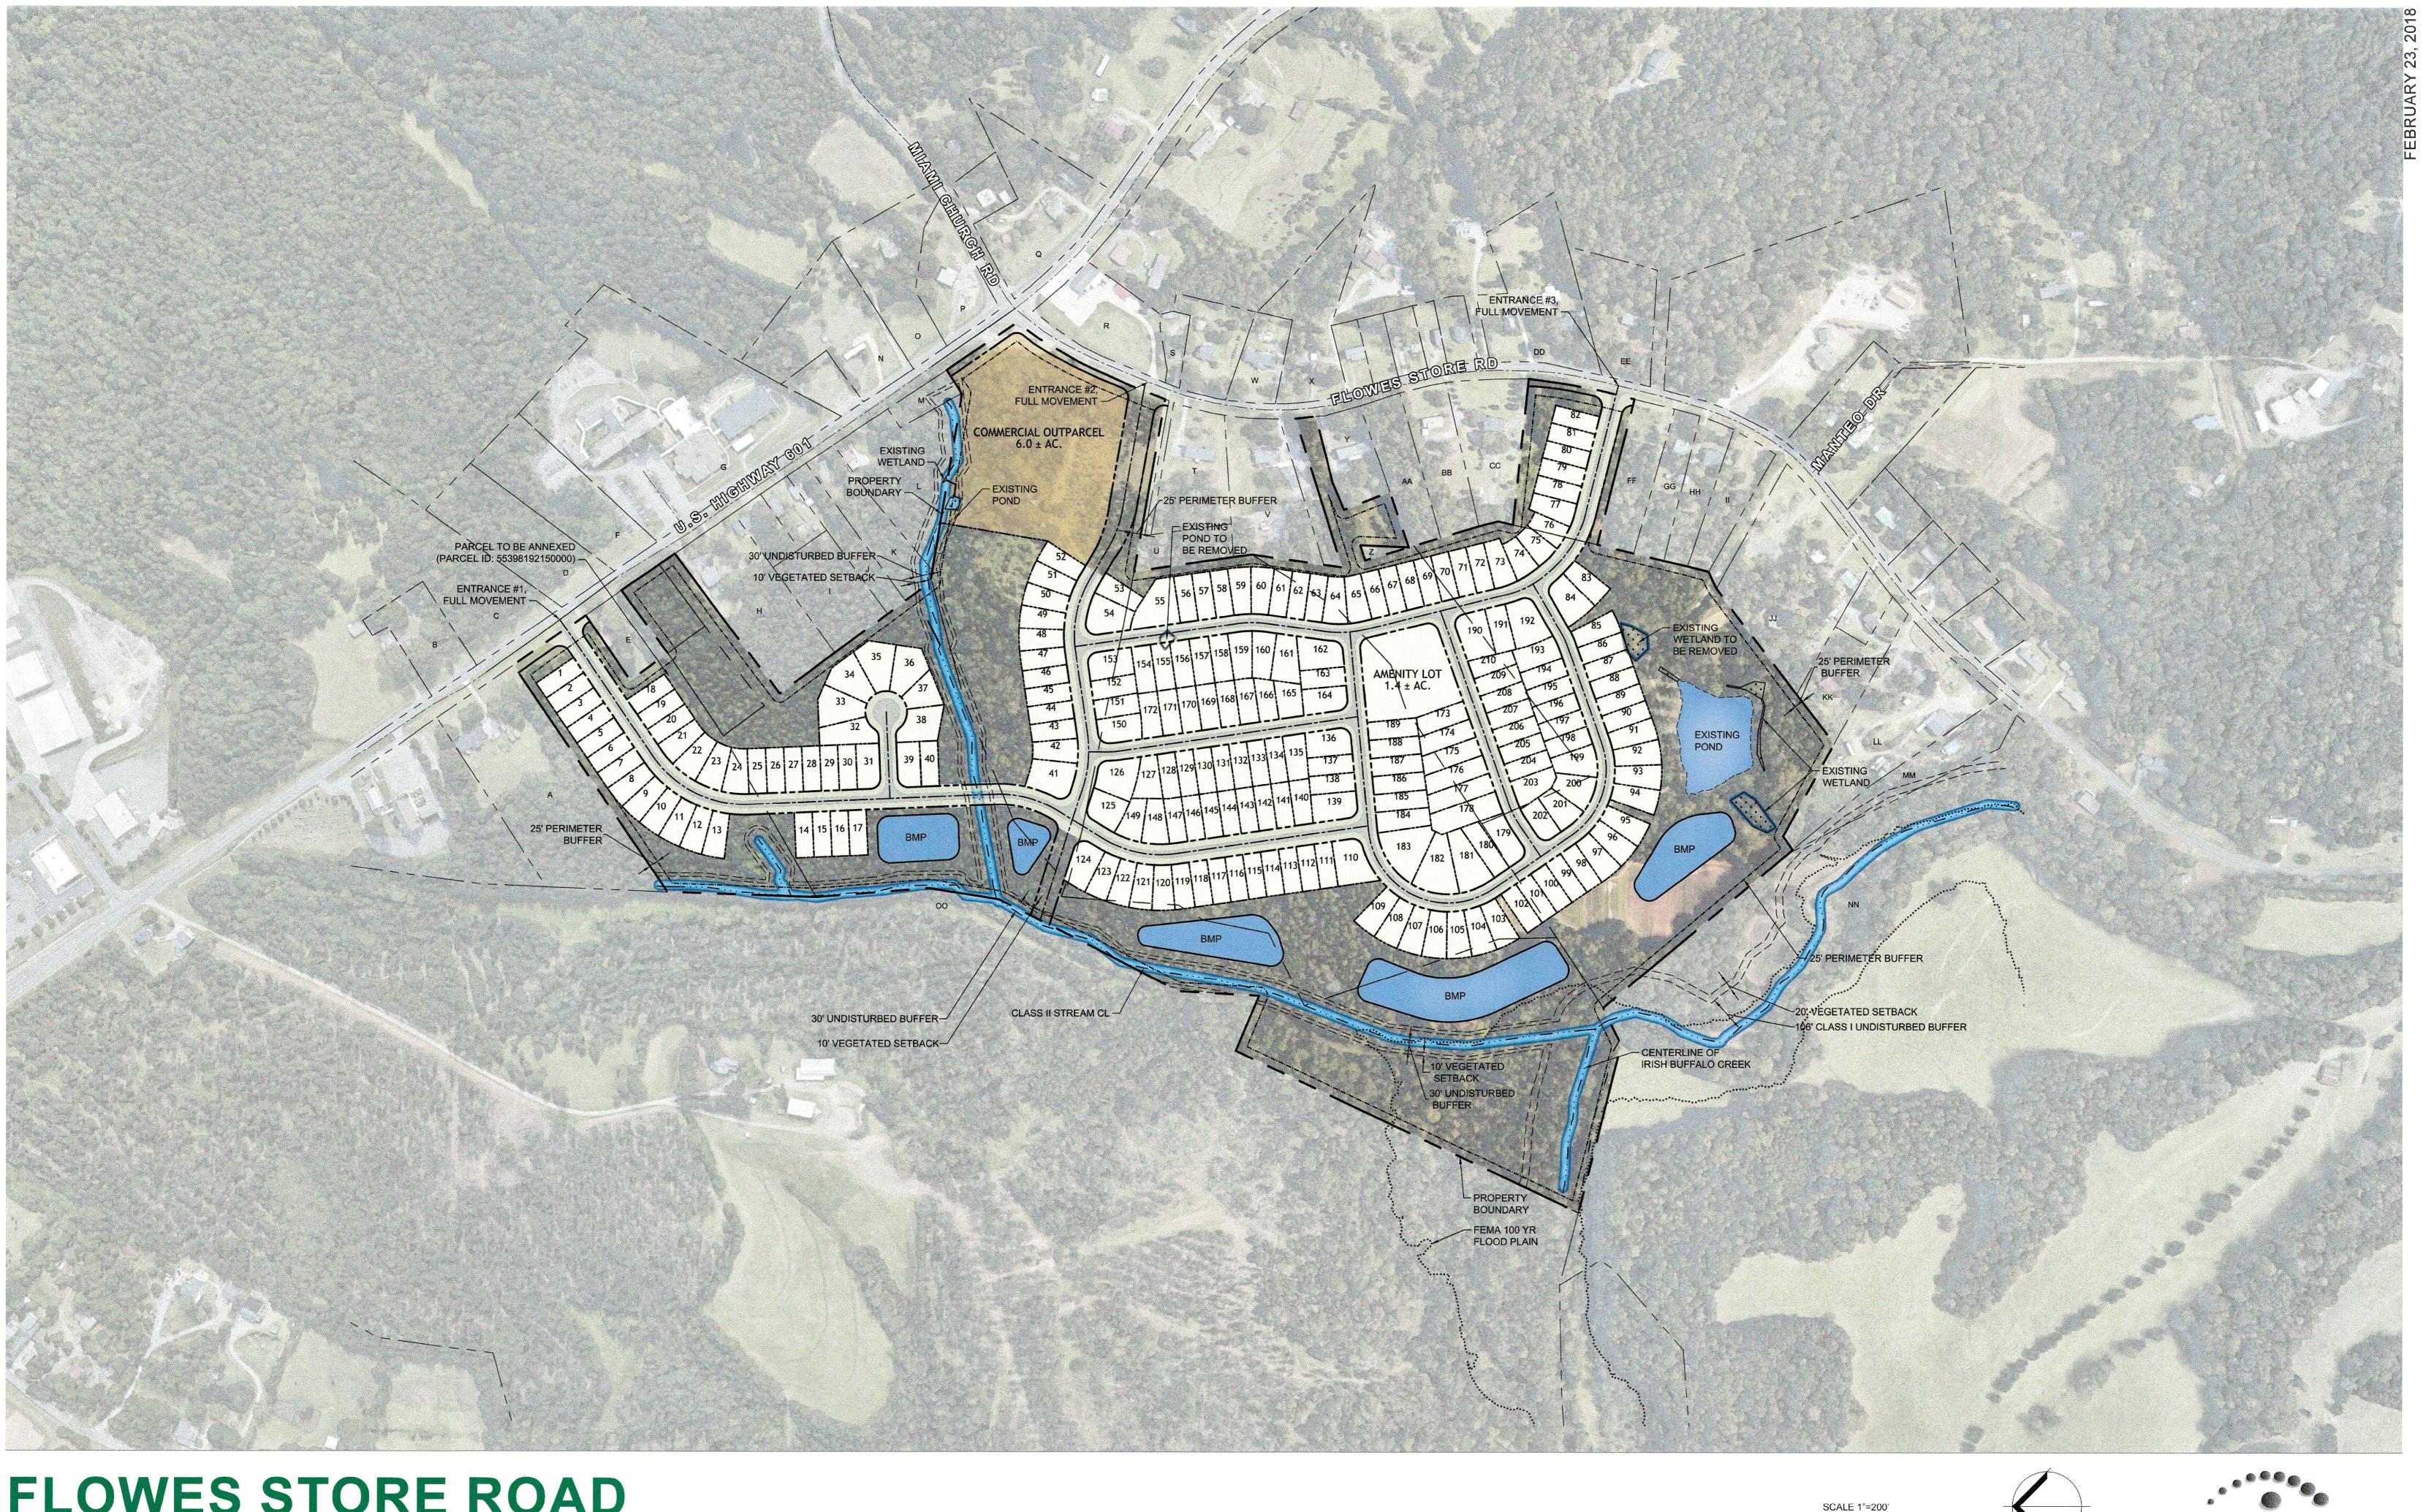

dential mixed-use development. The homes are intended to be age targeted. We anticipate the homes would have a starting price in the high \$400s to low \$500s. The community would have a dedicated amenity area with cabana or clubhouse and pool, as well as natural walking trails that connect residents with pockets of open space. Our request for sewer allocation is for 102 residential homes and associated amenity center, daycare, gas station, and shopping center. We are also dedicating land to the City of Concord in order for the City to construct a power substation to serve this area's existing/future residents.

Parcel #s of the project include: 55398192150000, 55399132850000, 55399111820000, 55398087820000, 55399022950000, 55388994070000, 55389910910000, 55389804860000, & 55389886180000



# **FLOWES STORE ROAD** ZONING PLAN RENDERING

**TIMMONS GROUP** 

YOUR VISION ACHIEVED THROUGH OURS.

## Cannon Run Offices (CN-PSA-2024-00040)

9179 Davidson Hwy.

| DRC | Entitled | Units            | PRS<br>Routed | Technically<br>Approved |
|-----|----------|------------------|---------------|-------------------------|
|     | Yes      | 111,000 sf<br>of | No            | No                      |
|     |          | office/retail    |               |                         |
|     |          | buildings        |               |                         |

# **Previously Considered**

| Considered<br>3/22/22 |    | Considered<br>9/20/22 | Considered<br>12/20/22 |    | Considered 12/19/23 |
|-----------------------|----|-----------------------|------------------------|----|-----------